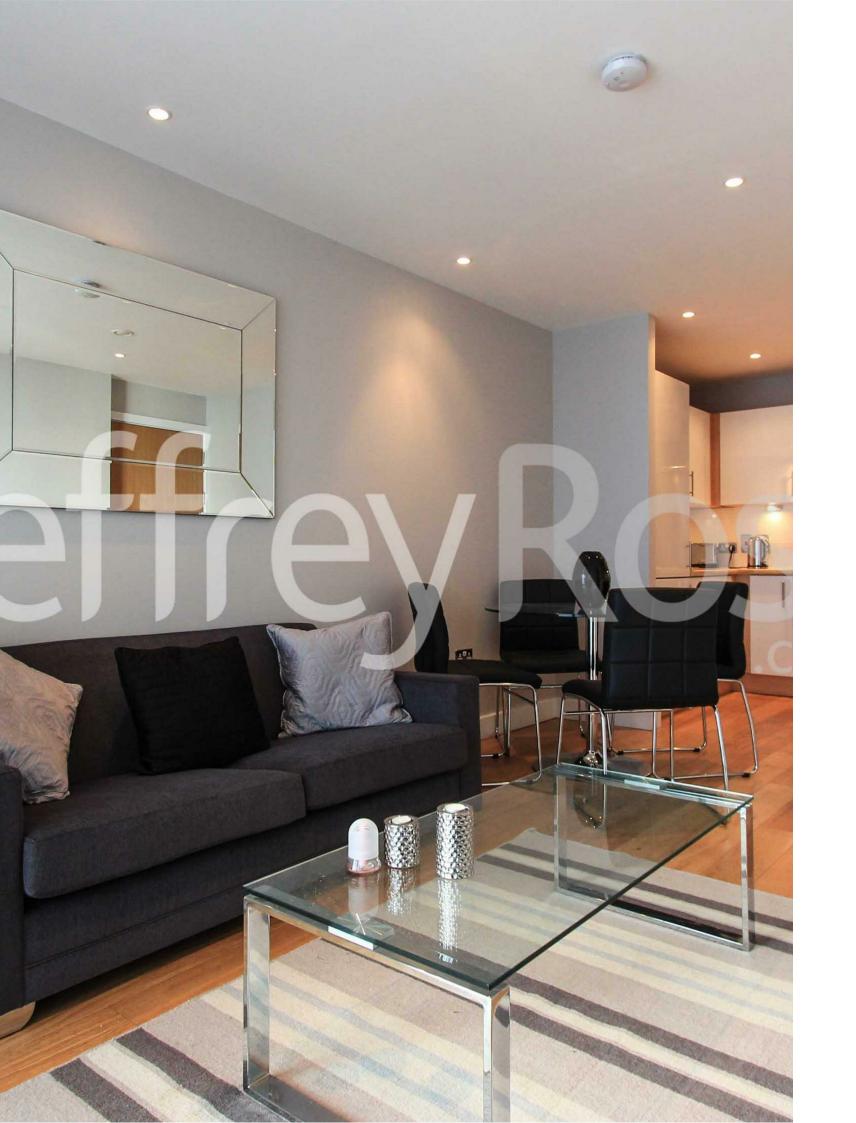

## **BUTE TERRACE**

CITY CENTRE, CF10 2FQ - £1,100 PCM

A modern furnished luxury apartment in the heart of the City Centre, in the popular development Meridian Plaza. The property has been recently refurbished to an excellent standard. The apartment briefly comprises of a large open-plan living / dining room, large lounge, modern fully fitted kitchen including a dishwasher, one large double bedroom with fitted wardrobes, a bathroom with a shower and underfloor heating. Parking options available \*\*\*