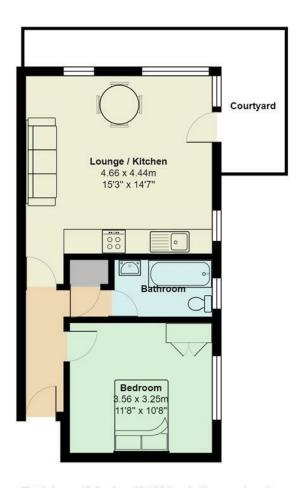

## **Churchill Villas, City Centre**

Total Area: 42.8 m<sup>2</sup> ... 461 ft<sup>2</sup> (excluding courtyard)

All measurements are approximate and for display purposes only