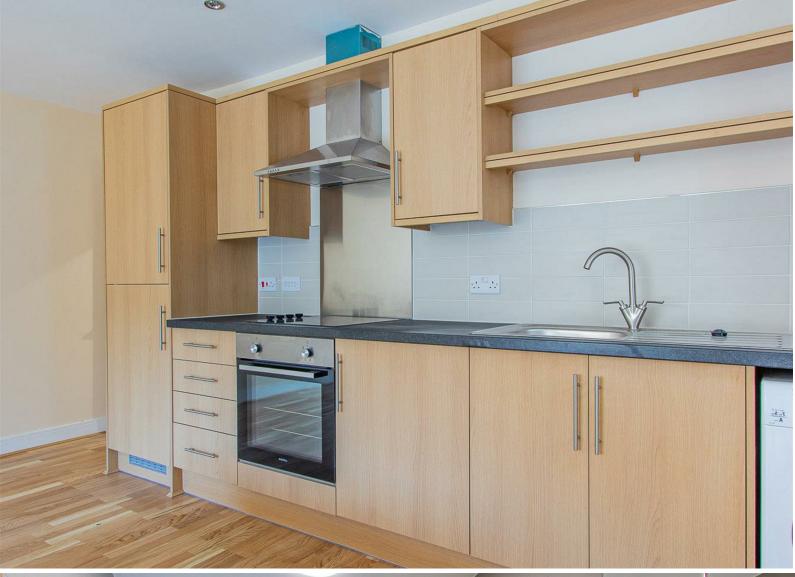

CARDIFF'S HOME FOR

STYLISH SALES

& LETTINGS

CHURCHILL WAY
CITYCENTRE

JeffreyRoss

In the heart of the City Centre, on Churchill Way is an exciting selection of apartments that are brand new for 2019. Churchill Villas is a lovely development of 1 and 2 bedroom apartments that have been very nicely furnished and boast a high quality living opportunity. Apartment 40 is a first-floor one bedroom apartment that offers open-plan lounge kitchen with laminate flooring throughout, IKEA furniture and neutral decoration. A large double bedroom is offered with double bed, wardrobe and chest of drawers and the property is completed by stylish bathroom suite with bathtub and shower over. There is unfortunately no parking available within this development. In the heart of the City Centre, on Churchill Way is