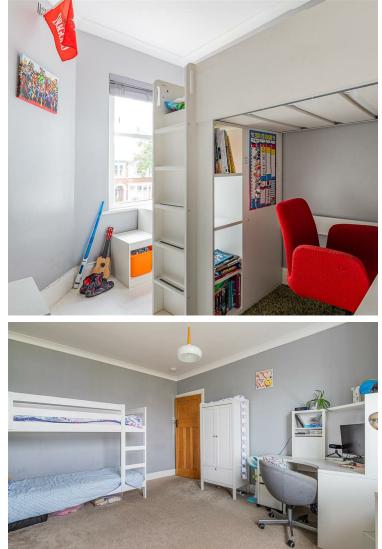

#### ENTRANCE LEADING TO HALLWAY

LOUNGE 4.55m x 4.06m (14'11" x 13'4")

DINING ROOM 4.75m x 3.30m (15'7" x 10'10")

KITCHEN 6.53m x 2.79m (21'5" x 9'2")

UTILITY 2.24m x 1.88m (7'4" x 6'2")

BEDROOM ONE 4.67m x 3.63m (15'4" x 11'11")

BEDROOM TWO 4.52m x 3.76m (14'10" x 12'4")

BEDROOM THREE 3.00m x 2.41m (9'10" x 7'11")

STAIRS LEADING TO MAIN BEDROOM 6.22m 5.72m (20'5" 18'9")

TENURE Freehold - To be confirmed by your legal advisor

COUNCIL TAX Band F

### \*OFFERS OVER £510,000\*

\*OFFERS OVER £510,000\* A very well presented and spacious family home offered for sale. This property offers lots of space both inside and out with a good size rear garden, ideal for children. The property has a period entrance hall with stained glass windows, doors, and wood block flooring, generous front lounge, dining room, kitchen breakfast room with modern fitted units, utility room and ground floor WC. Upstairs there are three bedrooms and modern bathroom, with an additional bedroom on the top floor. Located in a very popular tree lined road in Roath, just a short walk to a selection of parks and high streets, as well as Cardiff city centre. It is also within catchment for highly sought after schools such as Marlborough Primary, making this a great family home.