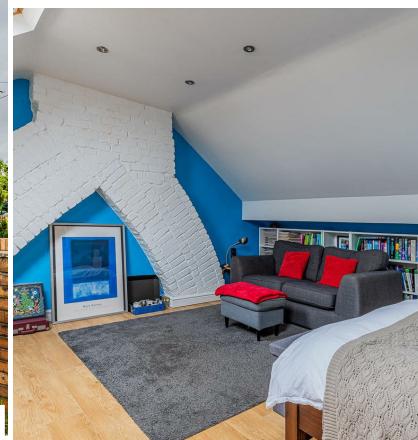

BEDROOM TWO 4.52m x 3.76m (14'10" x 12'4")

BEDROOM THREE 3.00m x 2.41m (9'10" x 7'11")

STAIRS LEADING TO MAIN BEDROOM 6.22m 5.72m (20'5" 18'9")

TENURE Freehold - To be confirmed by your legal advisor

COUNCIL TAX Band F

### \*OFFERS OVER £510,000\*

\*OFFERS OVER £510,000\* A very well presented and spacious family home offered for sale. This property offers lots of space both inside and out with a good size rear garden, ideal for children. The property has a period entrance hall with stained glass windows, doors, and wood block flooring, generous front lounge, dining room, kitchen breakfast room with modern fitted units, utility room and ground floor WC. Upstairs there are three bedrooms and modern bathroom, with an additional bedroom on the top floor. Located in a very popular tree lined road in Roath, just a short walk to a selection of parks and high streets, as well as Cardiff city centre. It is also within catchment for highly sought after schools such as Marlborough Primary, making this a great family home.