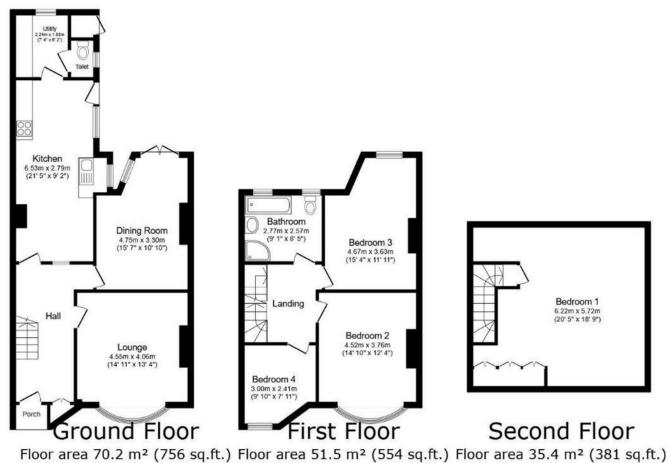

#### ENTRANCE LEADING TO HALLWAY

LOUNGE 4.55m x 4.06m (14'11" x 13'4")

DINING ROOM 4.75m x 3.30m (15'7" x 10'10")

KITCHEN 6.53m x 2.79m (21'5" x 9'2")

UTILITY 2.24m x 1.88m (7'4" x 6'2")

BEDROOM ONE 4.67m x 3.63m (15'4" x 11'11")

BEDROOM TWO 4.52m x 3.76m (14'10" x 12'4")

BEDROOM THREE 3.00m x 2.41m (9'10" x 7'11")

STAIRS LEADING TO MAIN BEDROOM 6.22m 5.72m (20'5" 18'9")

TENURE Freehold - To be confirmed by your legal advisor

COUNCIL TAX Band F

## TOTAL: 157.1 m<sup>2</sup> (1,691 sq.ft.)

This floor plan is for illustrative purposes only. It is not drawn to scale. Any measurements, floor areas (including any total floor area), openings and orientations are approximate. No details are guaranteed, they cannot be relied upon for any purpose and do not form any part of any agreement. No liability is taken for any error, omission or misstatement. A party must rely upon its own inspection(s). Powered by www.Propertybox.io