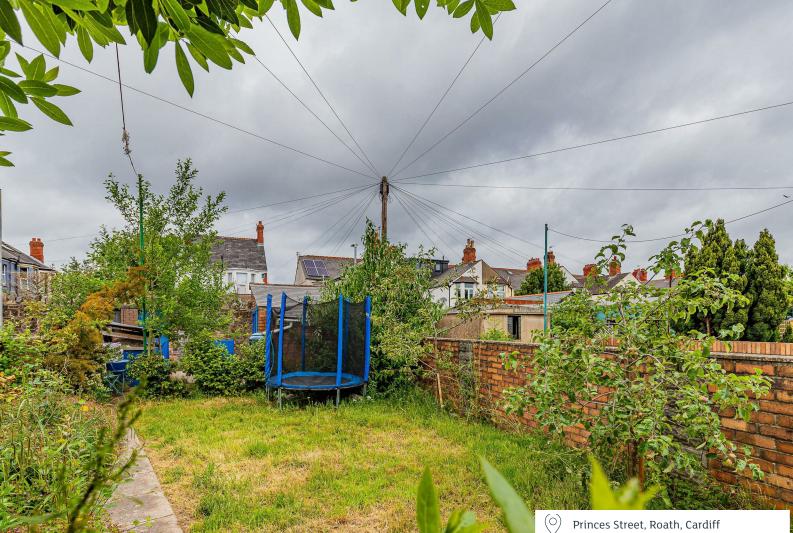

### \*OFFERS OVER £510,000\*

\*OFFERS OVER £510,000\* A very well presented and spacious family home offered for sale. This property offers lots of space both inside and out with a good size rear garden, ideal for children. The property has a period entrance hall with stained glass windows, doors, and wood block flooring, generous front lounge, dining room, kitchen breakfast room with modern fitted units, utility room and ground floor WC. Upstairs there are three bedrooms and modern bathroom, with an additional bedroom on the top floor. Located in a very popular tree lined road in Roath, just a short walk to a selection of parks and high streets, as well as Cardiff city centre. It is also within catchment for highly sought after schools such as Marlborough Primary, making this a great family home.