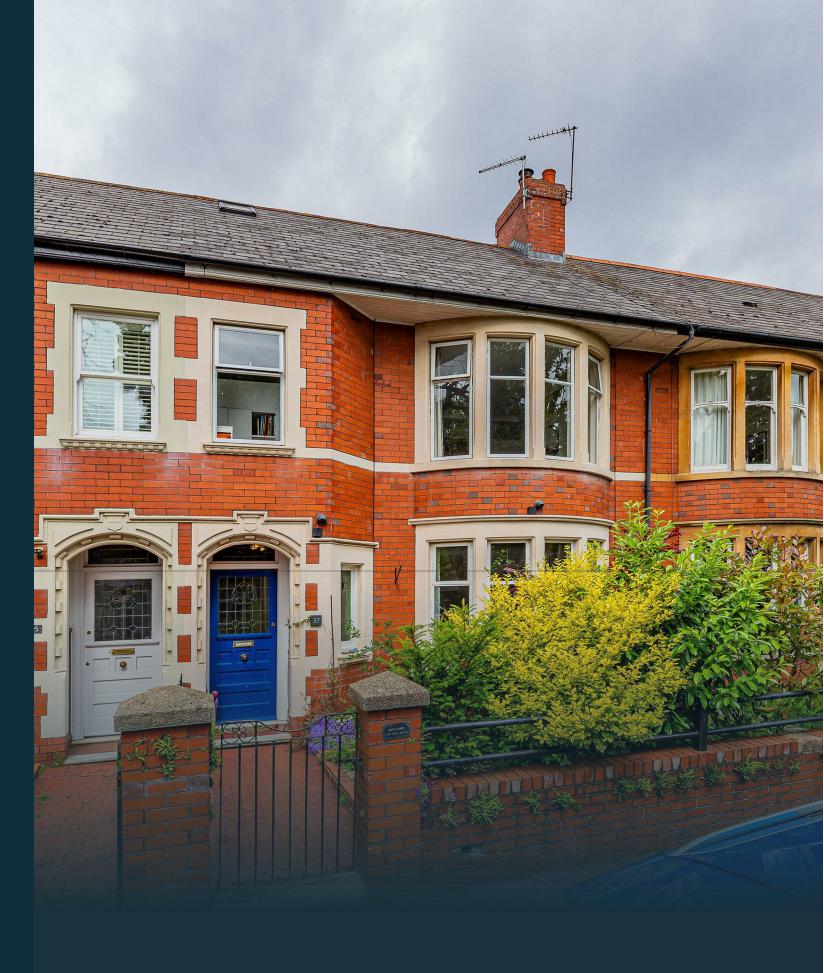

## **PRINCES STREET** ROATH, CF24 3SL - £510,000

### \*OFFERS OVER £510,000\*

\*OFFERS OVER £510,000\* A very well presented and spacious family home offered for sale. This property offers lots of space both inside and out with a good size rear garden, ideal for children. The property has a period entrance hall with stained glass windows, doors, and wood block flooring, generous front lounge, dining room, kitchen breakfast room with modern fitted units, utility room and ground floor WC. Upstairs there are three bedrooms and modern bathroom, with an additional bedroom on the top floor. Located in a very popular tree lined road in Roath, just a short walk to a selection of parks and high streets, as well as Cardiff city centre. It is also within catchment for highly sought after schools such as Marlborough Primary, making this a great family home.