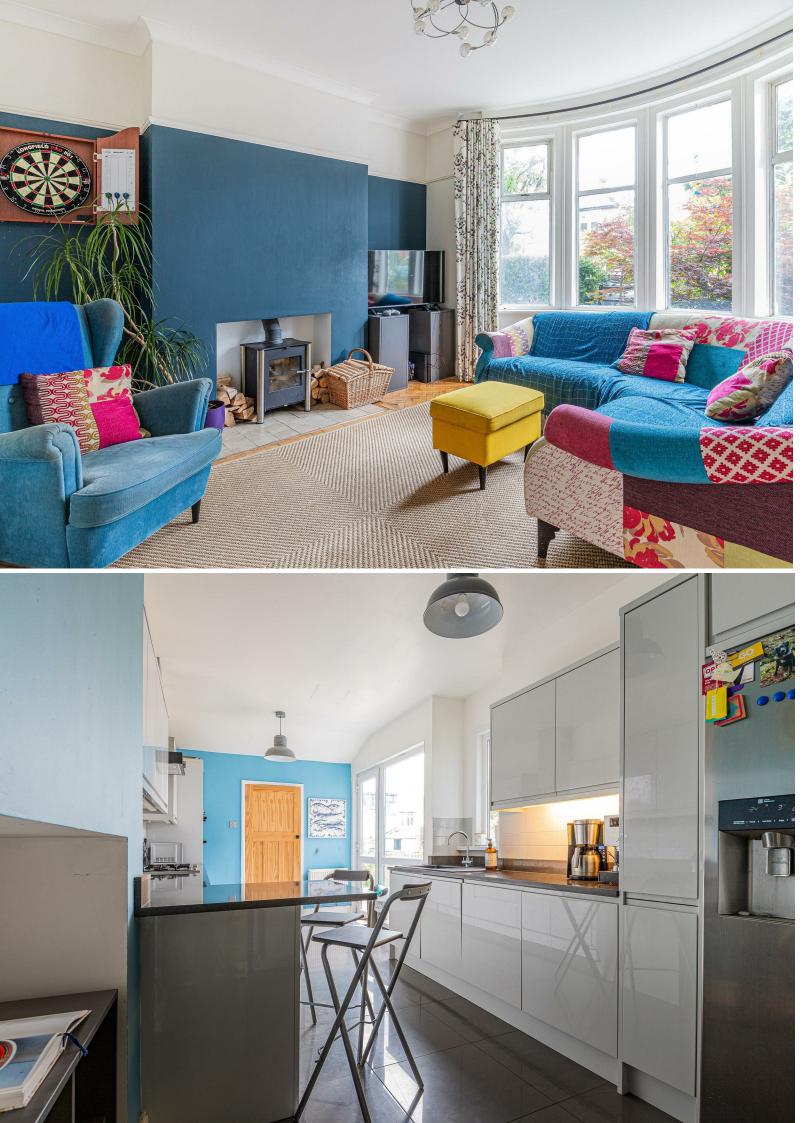

### \*OFFERS OVER £510,000\*

\*OFFERS OVER £510,000\* A very well presented and spacious family home offered for sale. This property offers lots of space both inside and out with a good size rear garden, ideal for children. The property has a period entrance hall with stained glass windows, doors, and wood block flooring, generous front lounge, dining room, kitchen breakfast room with modern fitted units, utility room and ground floor WC. Upstairs there are three bedrooms and modern bathroom, with an additional bedroom on the top floor. Located in a very popular tree lined road in Roath, just a short walk to a selection of parks and high streets, as well as Cardiff city centre. It is also within catchment for highly sought after schools such as Marlborough Primary, making this a great family home.