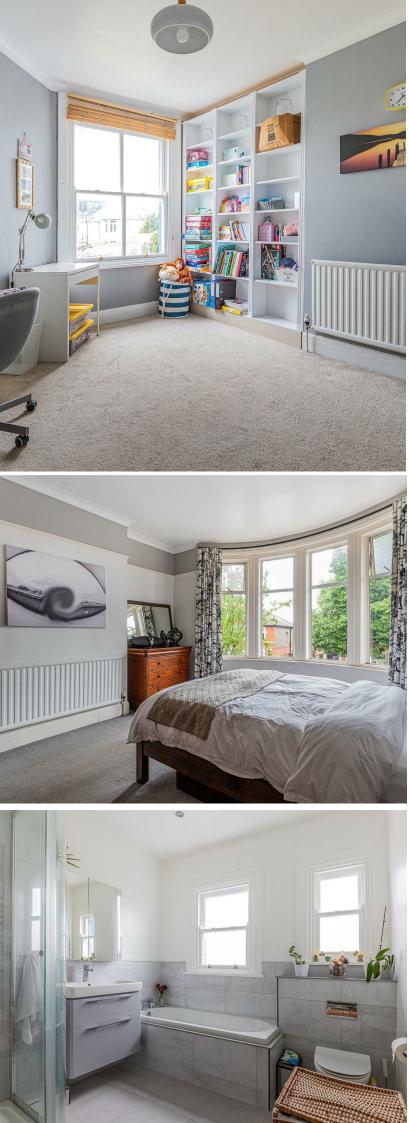

#### ENTRANCE LEADING TO HALLWAY

LOUNGE 4.55m x 4.06m (14'11" x 13'4")

DINING ROOM 4.75m x 3.30m (15'7" x 10'10")

KITCHEN 6.53m x 2.79m (21'5" x 9'2")

UTILITY 2.24m x 1.88m (7'4" x 6'2")

BEDROOM ONE 4.67m x 3.63m (15'4" x 11'11")

BEDROOM TWO 4.52m x 3.76m (14'10" x 12'4")

BEDROOM THREE 3.00m x 2.41m (9'10" x 7'11")

STAIRS LEADING TO MAIN BEDROOM 6.22m 5.72m (20'5" 18'9")

TENURE Freehold - To be confirmed by your legal advisor

COUNCIL TAX Band F

### \*OFFERS OVER £510,000\*

\*OFFERS OVER £510,000\* A very well presented and spacious family home offered for sale. This property offers lots of space both inside and out with a good size rear garden, ideal for children. The property has a period entrance hall with stained glass windows, doors, and wood block flooring, generous front lounge, dining room, kitchen breakfast room with modern fitted units, utility room and ground floor WC. Upstairs there are three bedrooms and modern bathroom, with an additional bedroom on the top floor. Located in a very popular tree lined road in Roath, just a short walk to a selection of parks and high streets, as well as Cardiff city centre. It is also within catchment for highly sought after schools such as Marlborough Primary, making this a great family home.