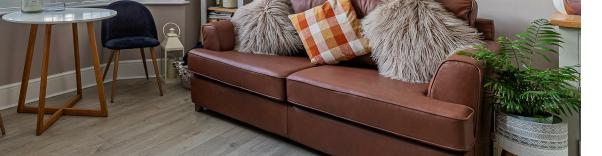

## KITCHEN / LOUNGE

## 3.95m x 4.44m (12'11" x 14'6")

Fantastic Open plan space, bay window to front with uPVC double glazed sash windows, picture rail, radiator, space for seating and dining, matching shaker style wall and base units, White quartz worktop inset stainless steel sink, mixer swan neck tap, Bosch inset hob and fitted oven, integral extractor hood, full size integral fridge freezer, integral dishwasher, integral washing machine.