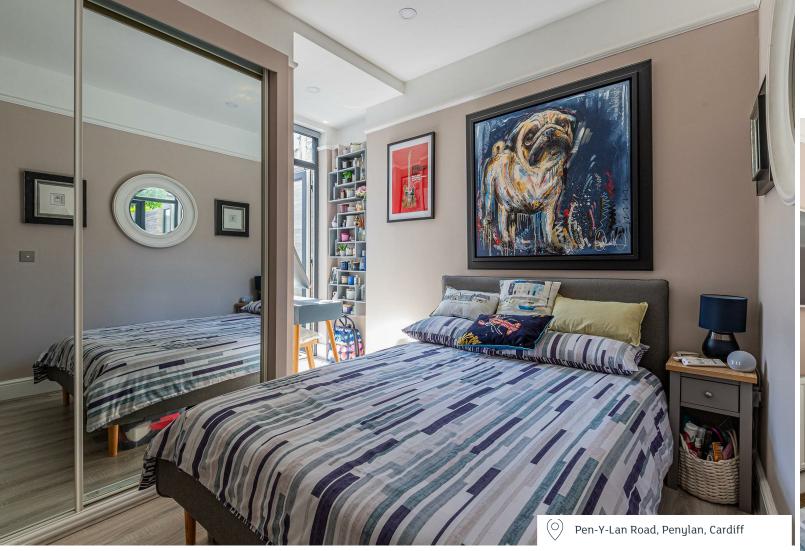

### BEDROOM

## 3.26m x 2.49m (10'8" x 8'2")

Laminate flooring, radiator, picture rail, built in wardrobe with mirrored fronts, housing boiler, uPVC double glazed patio doors to rear.