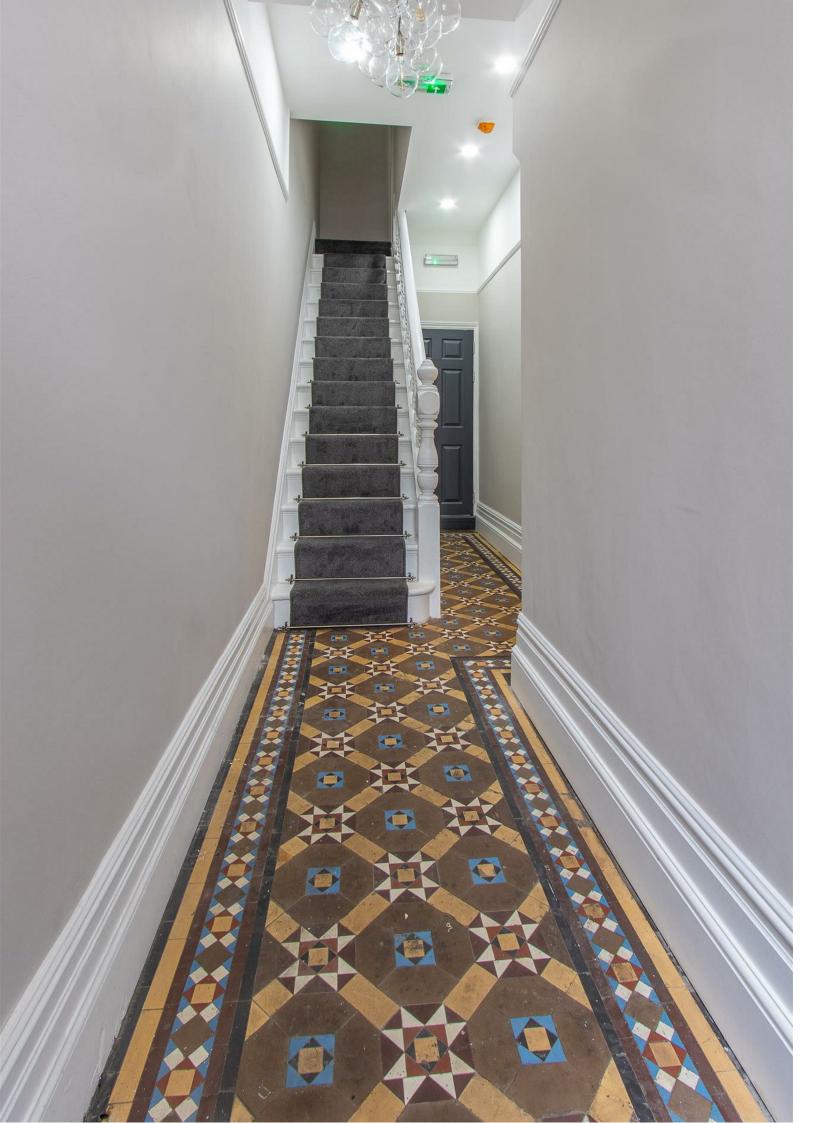

#### MAIN ENTRANCE

Enter via communal front door, original tiled floor, stairs to upper floors, door to;