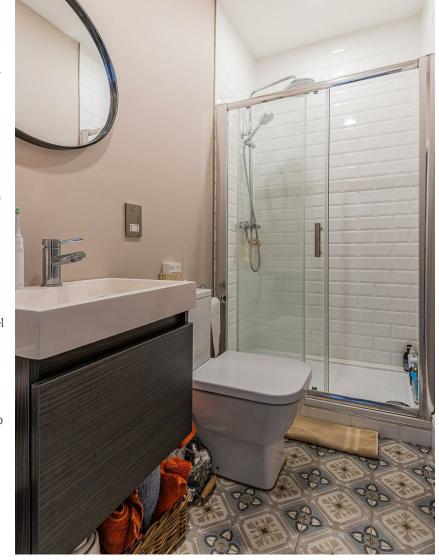

### SHOWER ROOM

Walk in double shower cubicle, fitted shower, tiled walls, low level WC, wall hung sink vanity unit, extractor fan, tiled floor with underfloor heating, fitted Bluetooth speakers.