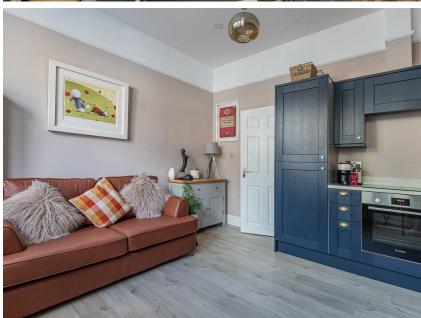

## KITCHEN / LOUNGE

## 3.95m x 4.44m (12'11" x 14'6")

Fantastic Open plan space, bay window to front with uPVC double glazed sash windows, picture rail, radiator, space for seating and dining, matching shaker style wall and base units, White quartz worktop inset stainless steel sink, mixer swan neck tap, Bosch inset hob and fitted oven, integral extractor hood, full size integral fridge freezer, integral dishwasher, integral washing machine.