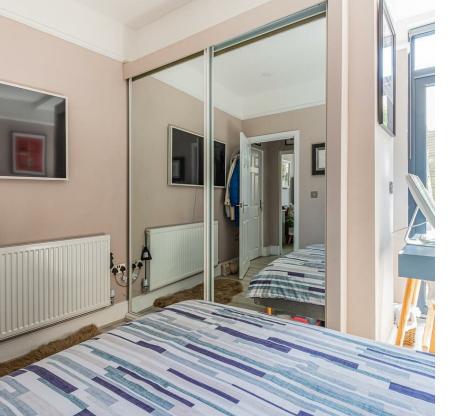

### BEDROOM

## 3.26m x 2.49m (10'8" x 8'2")

Laminate flooring, radiator, picture rail, built in wardrobe with mirrored fronts, housing boiler, uPVC double glazed patio doors to rear.