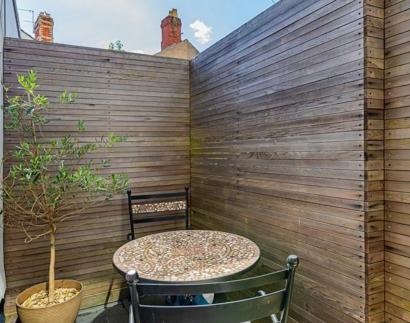

#### GARDEN

Enclosed yard, slate floor, contemporary cedar wood fencing, outside light.