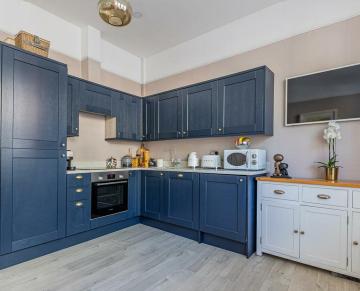

## KITCHEN / LOUNGE

## 3.95m x 4.44m (12'11" x 14'6")

Fantastic Open plan space, bay window to front with uPVC double glazed sash windows, picture rail, radiator, space for seating and dining, matching shaker style wall and base units, White quartz worktop inset stainless steel sink, mixer swan neck tap, Bosch inset hob and fitted oven, integral extractor hood, full size integral fridge freezer, integral dishwasher, integral washing machine.