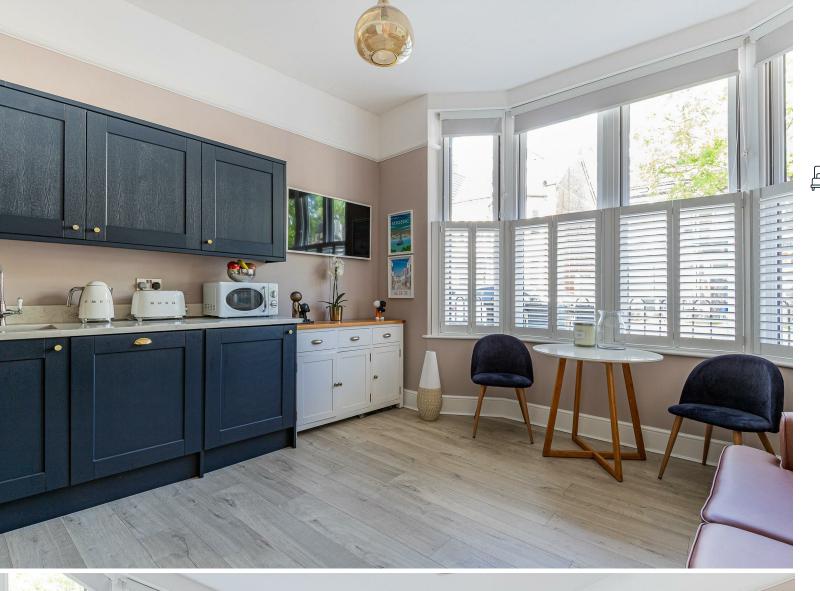

## KITCHEN / LOUNGE

## 3.95m x 4.44m (12'11" x 14'6")

Fantastic Open plan space, bay window to front with uPVC double glazed sash windows, picture rail, radiator, space for seating and dining, matching shaker style wall and base units, White quartz worktop inset stainless steel sink, mixer swan neck tap, Bosch inset hob and fitted oven, integral extractor hood, full size integral fridge freezer, integral dishwasher, integral washing machine.