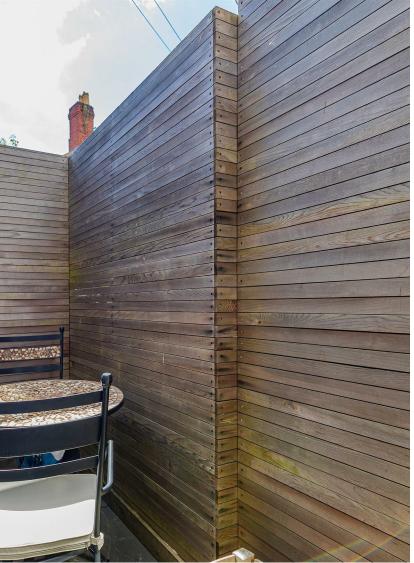

#### GARDEN

Enclosed yard, slate floor, contemporary cedar wood fencing, outside light.