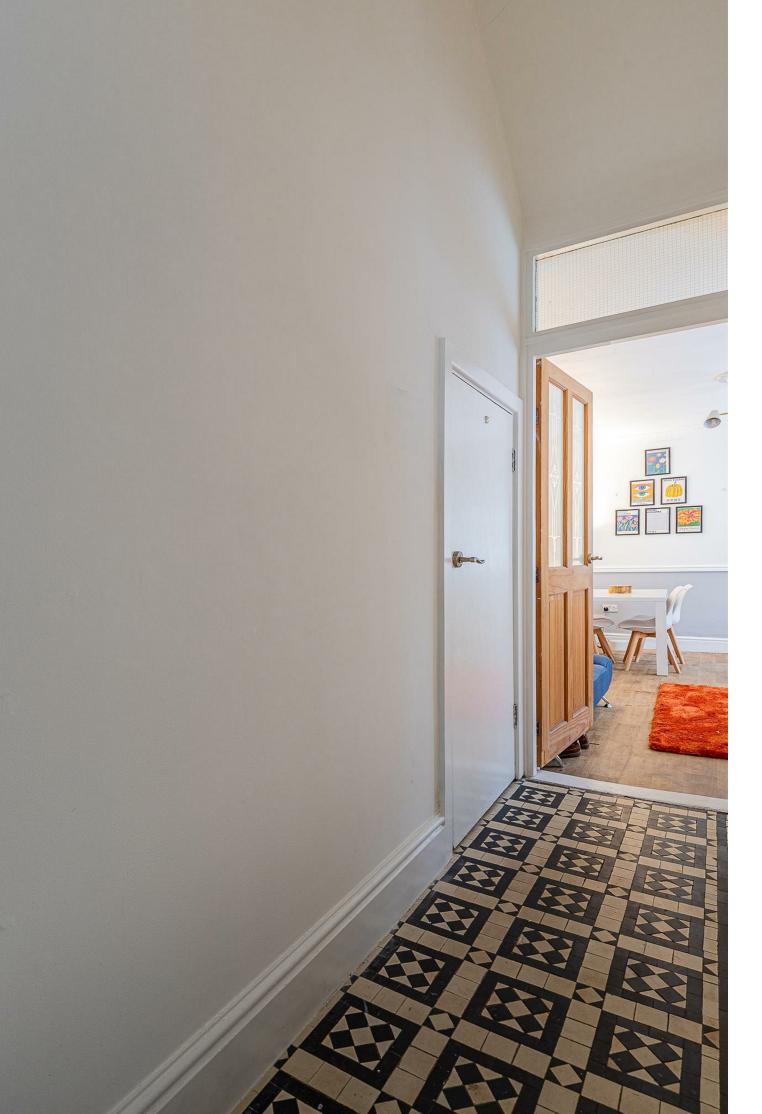

### COMMUNAL ENTRANCE HALL

### ENTRANCE HALL

LOUNGE / DINING ROOM 4.06m x 4.54m (13'3" x 14'10" )

KITCHEN 4.06m x 2.38m (13'3" x 7'9" )

BEDROOM ONE 4.10m x 4.02m (13'5" x 13'2" )

BEDROOM TWO 4.10m x 3.58m (13'5" x 11'8" )

BATHROOM

COMMUNAL GARDEN