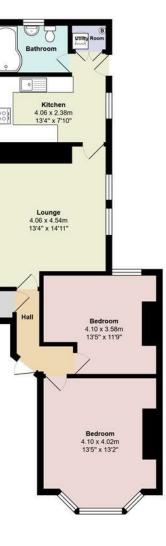

### ENTRANCE HALL

LOUNGE / DINING ROOM 4.06m x 4.54m (13'3" x 14'10" )

KITCHEN 4.06m x 2.38m (13'3" x 7'9" )

BEDROOM ONE 4.10m x 4.02m (13'5" x 13'2" )

BEDROOM TWO 4.10m x 3.58m (13'5" x 11'8" )

BATHROOM

COMMUNAL GARDEN