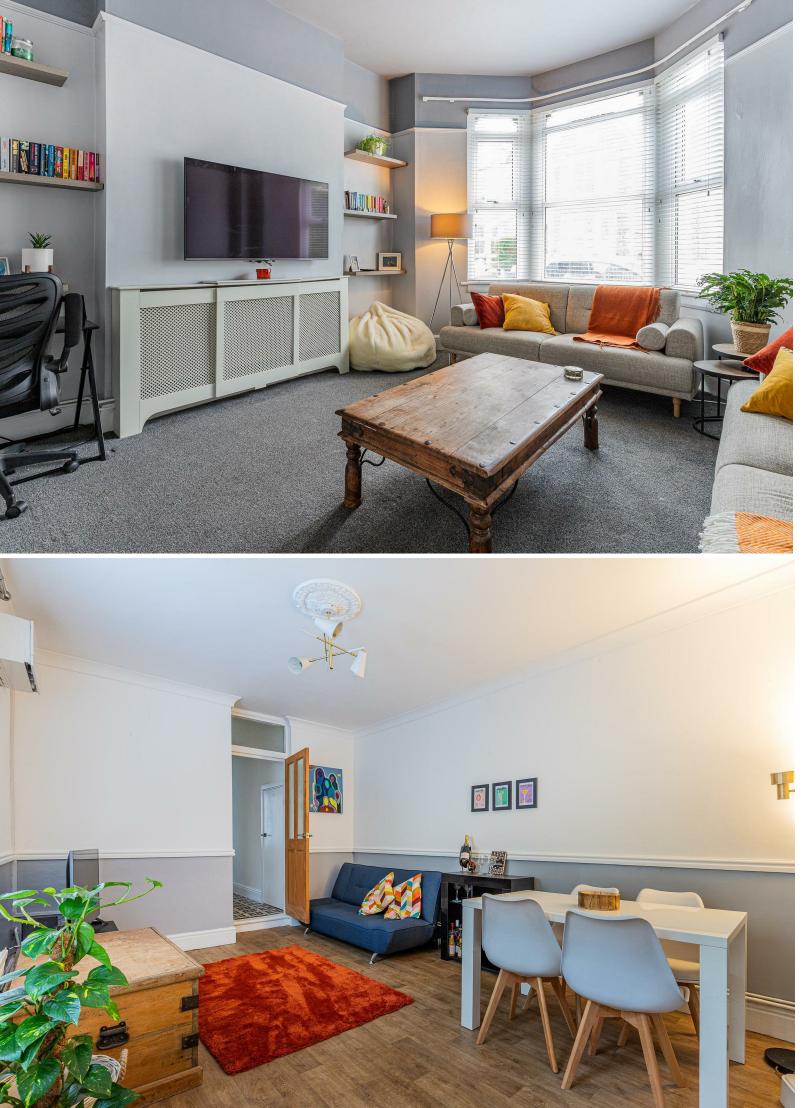

### ENTRANCE HALL

LOUNGE / DINING ROOM 4.06m x 4.54m (13'3" x 14'10" )

KITCHEN 4.06m x 2.38m (13'3" x 7'9" )

BEDROOM ONE 4.10m x 4.02m (13'5" x 13'2" )

BEDROOM TWO 4.10m x 3.58m (13'5" x 11'8" )

BATHROOM

COMMUNAL GARDEN