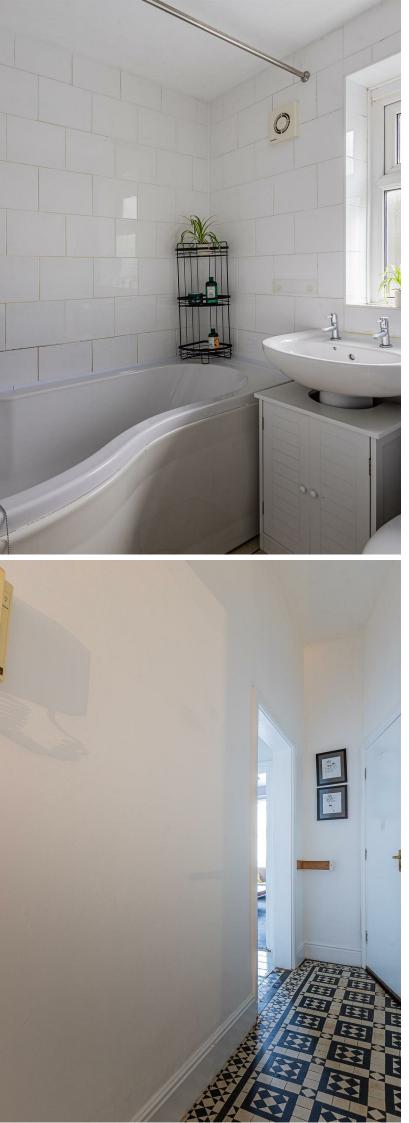

### ENTRANCE HALL

LOUNGE / DINING ROOM 4.06m x 4.54m (13'3" x 14'10" )

KITCHEN 4.06m x 2.38m (13'3" x 7'9" )

BEDROOM ONE 4.10m x 4.02m (13'5" x 13'2" )

BEDROOM TWO 4.10m x 3.58m (13'5" x 11'8" )

BATHROOM

COMMUNAL GARDEN