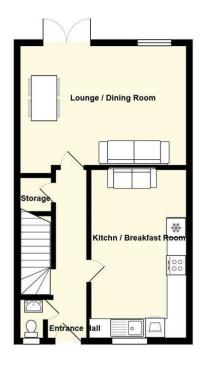

CARDIFF'S HOME FOR

STYLISH SALES

& LETTINGS

C L O S G W R G I

JeffreyRoss

**ENTRANCE HALL** 

GROUND FLOOR W.C 0.87m x 1.63m (2'10" x 5'4")

KITCHEN / BREAKFAST ROOM 2.82m x 5.01m (9'3" x 16'5")

LOUNGE / DINING ROOM 4.97m x 3.12m (16'3" x 10'2")

LANDING

BEDROOM ONE 2.81m x 4.43m max (9'2" x 14'6" max)

EN-SUITE 1.46m x 2.24m (4'9" x 7'4" )

BEDROOM TWO 2.77m x 3.02m (9'1" x 9'10" )

BEDROOM THREE 2.13m x 2.73m (6'11" x 8'11" )