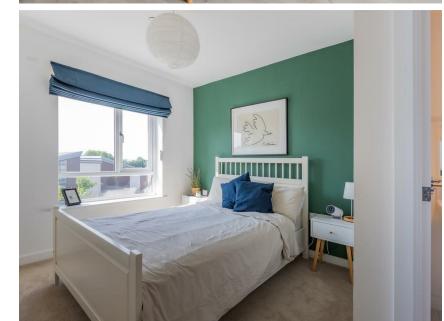

LOUNGE / DINING ROOM 4.97m x 3.12m (16'3" x 10'2")

LANDING

BEDROOM ONE 2.81m x 4.43m max (9'2" x 14'6" max)

EN-SUITE 1.46m x 2.24m (4'9" x 7'4" )

BEDROOM TWO 2.77m x 3.02m (9'1" x 9'10" )

BEDROOM THREE 2.13m x 2.73m (6'11" x 8'11" )