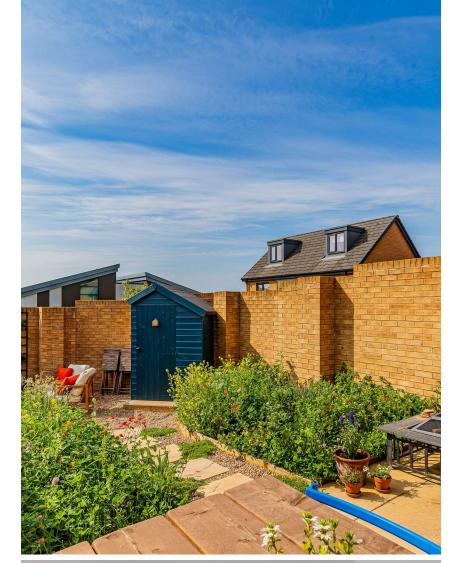

BATHROOM 2.14m x 2.00 (7'0" x 6'6")

BEDROOM FOUR 4.23m x 3.88m (13'10" x 12'8")

EN-SUITE 1.15m x 2.77m (3'9" x 9'1" )

GARDEN

TENURE

Freehold- This is to be confirmed with your legal representative.

**COUNCIL TAX** Band F

PARKING

Two allocated parking spaces - One under croft

PENYLAN, CF23 9FQ - £400,000

Jeffrey Ross are pleased to bring to the market this exceptional four bedroom home in Penylan. The property briefly comprises of entrance hall, modern open plan kitchen / breakfast room, lounge / dining room with French doors to the rear garden and W.C to the ground floor, to the first floor there are three good size bedrooms one with en-suite and an immaculate family bathroom. At the top of the house is what could be a stunning master suite with another en-suite bathroom and windows to front and rear. Outside there is a pretty rear garden with patio, boarder for shrubs and side access as well as parking for two cars on of which is under croft.