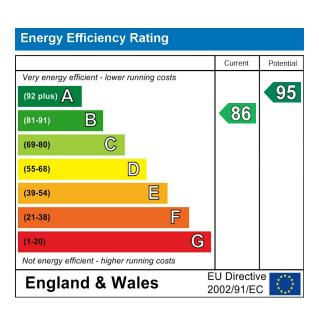

exceptional four bedroom home in Penylan. The property briefly comprises of entrance hall, modern open plan kitchen / breakfast room, lounge / dining room with French doors to the rear garden and W.C to the ground floor, to the first floor there are three good size bedrooms one with en-suite and an immaculate family bathroom. At the top of the house is what could be a stunning master suite with another en-suite bathroom and windows to front and rear. Outside there is a pretty rear garden with patio, boarder for shrubs and side access as well as parking for two cars on of which is under croft.

The property is immaculately presented throughout - move straight in.

\*\*\* Chain Free \*\*\*



















## 34, Clos Gwrgi, Penylan, CF23 9FQ







Total Area: 1337 ft² ... 124.2 m²