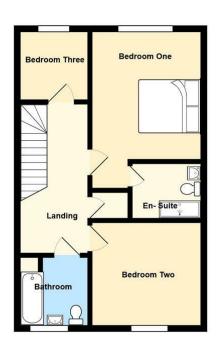

LOUNGE / DINING ROOM 4.97m x 3.12m (16'3" x 10'2")

LANDING

BEDROOM ONE 2.81m x 4.43m max (9'2" x 14'6" max)

EN-SUITE 1.46m x 2.24m (4'9" x 7'4" )

BEDROOM TWO 2.77m x 3.02m (9'1" x 9'10" )

BEDROOM THREE 2.13m x 2.73m (6'11" x 8'11" )

BATHROOM 2.14m x 2.00 (7'0" x 6'6")

BEDROOM FOUR 4.23m x 3.88m (13'10" x 12'8")

EN-SUITE 1.15m x 2.77m (3'9" x 9'1" )

GARDEN

TENURE

Freehold- This is to be confirmed with your legal representative.

**COUNCIL TAX** Band F