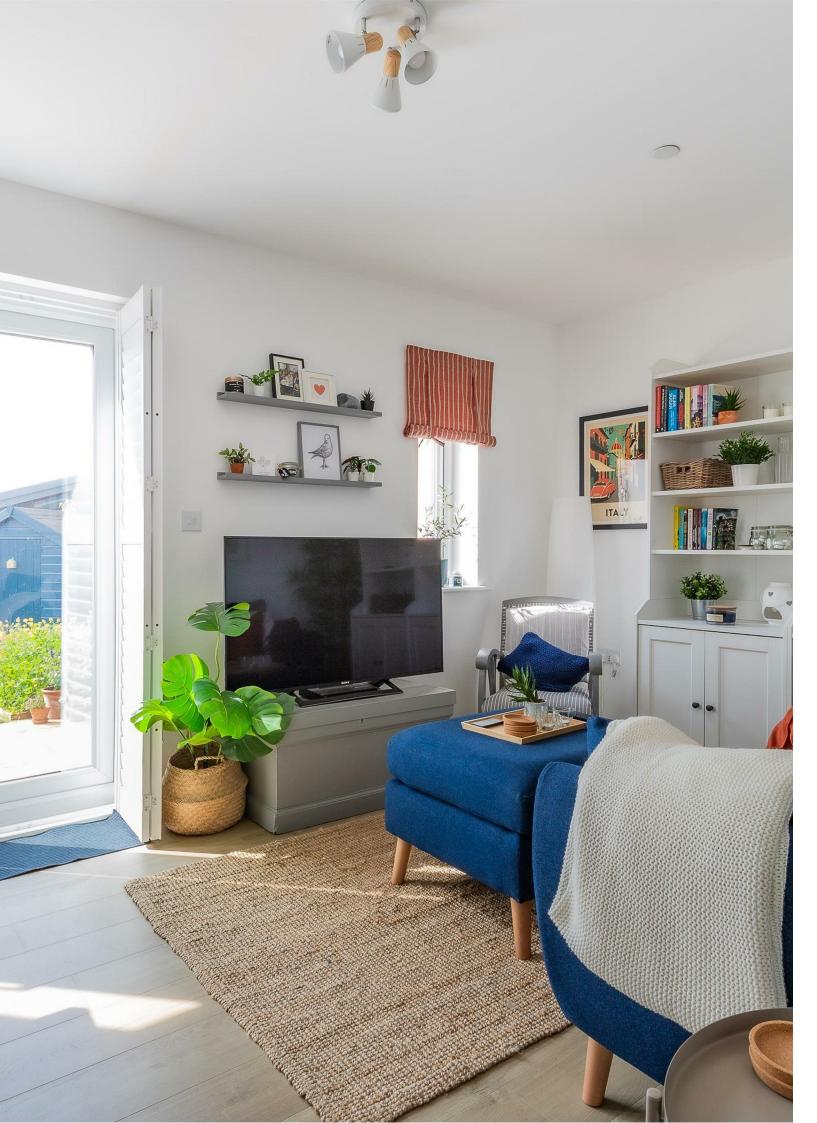

LOUNGE / DINING ROOM 4.97m x 3.12m (16'3" x 10'2")

LANDING

BEDROOM ONE 2.81m x 4.43m max (9'2" x 14'6" max)

EN-SUITE 1.46m x 2.24m (4'9" x 7'4" )

BEDROOM TWO 2.77m x 3.02m (9'1" x 9'10" )

BEDROOM THREE 2.13m x 2.73m (6'11" x 8'11" )