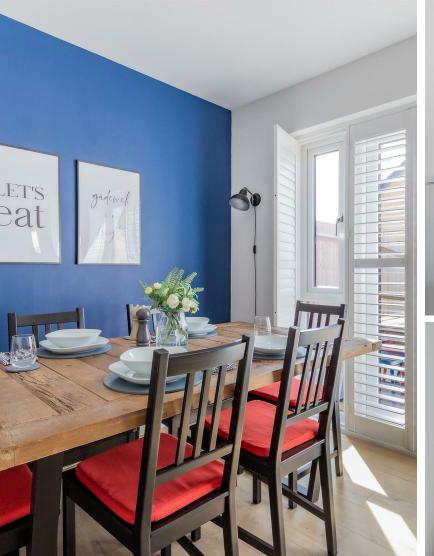

LOUNGE / DINING ROOM 4.97m x 3.12m (16'3" x 10'2")

LANDING

BEDROOM ONE 2.81m x 4.43m max (9'2" x 14'6" max)

EN-SUITE 1.46m x 2.24m (4'9" x 7'4" )

BEDROOM TWO 2.77m x 3.02m (9'1" x 9'10" )

BEDROOM THREE 2.13m x 2.73m (6'11" x 8'11" )

PARKING

Two allocated parking spaces - One under croft

PENYLAN, CF23 9FQ - £400,000

Jeffrey Ross are pleased to bring to the market this exceptional four bedroom home in Penylan. The property briefly comprises of entrance hall, modern open plan kitchen / breakfast room, lounge / dining room with French doors to the rear garden and W.C to the ground floor, to the first floor there are three good size bedrooms one with en-suite and an immaculate family bathroom. At the top of the house is what could be a stunning master suite with another en-suite bathroom and windows to front and rear. Outside there is a pretty rear garden with patio, boarder for shrubs and side access as well as parking for two cars on of which is under croft.