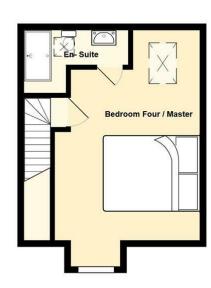

BATHROOM 2.14m x 2.00 (7'0" x 6'6")

BEDROOM FOUR 4.23m x 3.88m (13'10" x 12'8")

EN-SUITE 1.15m x 2.77m (3'9" x 9'1" )

GARDEN

TENURE

Freehold- This is to be confirmed with your legal representative.

**COUNCIL TAX** Band F