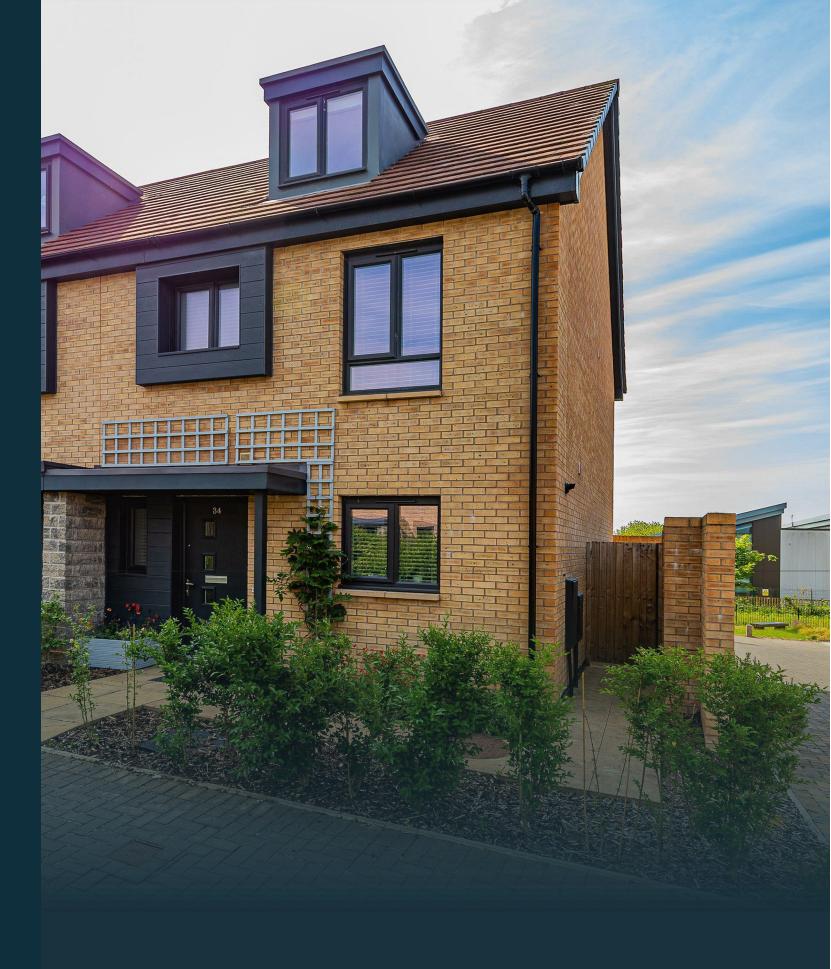

PARKING

Two allocated parking spaces - One under croft

PENYLAN, CF23 9FQ - £400,000

Jeffrey Ross are pleased to bring to the market this exceptional four bedroom home in Penylan. The property briefly comprises of entrance hall, modern open plan kitchen / breakfast room, lounge / dining room with French doors to the rear garden and W.C to the ground floor, to the first floor there are three good size bedrooms one with en-suite and an immaculate family bathroom. At the top of the house is what could be a stunning master suite with another en-suite bathroom and windows to front and rear. Outside there is a pretty rear garden with patio, boarder for shrubs and side access as well as parking for two cars on of which is under croft.