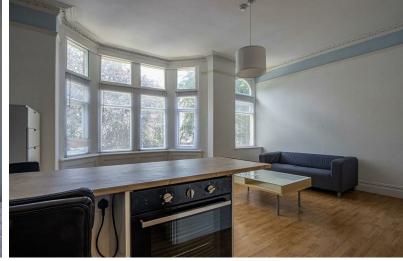

### ROATH PARK, CF23 5EE - £900 PCM PCM

1 bedroom(s) 415.00 sq ft

\*\*RENTAL INCLUDING WATER, OPPOSITE ROATH PARK AT JUST £900.00 A MONTH!!\*\* A brilliant opportunity to rent this large and well-presented, first-floor, bay-fronted one bedroom apartment opposite the ever-popular Roath Park Rec. Offering double bedroom, shower room and open-plan lounge-kitchen the property would be ideal for a couple or even single professional looking for something smart, large and in such a fantastic location. The property is available furnished.