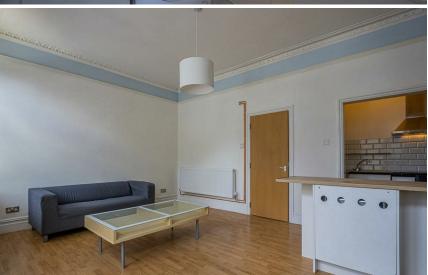

### ROATH PARK, CF23 5EE - £900 PCM PCM

1 bedroom(s) 415.00 sq ft

\*\*RENTAL INCLUDING WATER, OPPOSITE ROATH PARK AT JUST £900.00 A MONTH!!\*\* A brilliant opportunity to rent this large and well-presented, first-floor, bay-fronted one bedroom apartment opposite the ever-popular Roath Park Rec. Offering double bedroom, shower room and open-plan lounge-kitchen the property would be ideal for a couple or even single professional looking for something smart, large and in such a fantastic location. The property is available furnished.