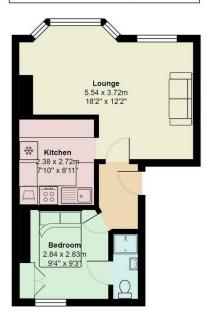

# Ninian Road, Roath

Total Area: 38.5 m<sup>2</sup> ... 415 ft<sup>2</sup> All measurements are approximate and for display purposes only