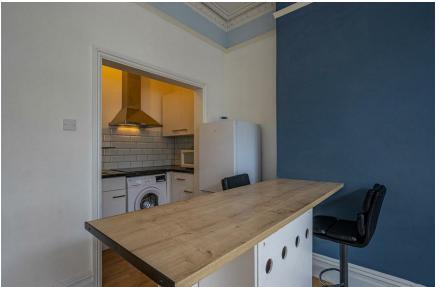

### ROATH PARK, CF23 5EE - £900 PCM PCM

1 bedroom(s) 415.00 sq ft

\*\*RENTAL INCLUDING WATER, OPPOSITE ROATH PARK AT JUST £900.00 A MONTH!!\*\* A brilliant opportunity to rent this large and well-presented, first-floor, bay-fronted one bedroom apartment opposite the ever-popular Roath Park Rec. Offering double bedroom, shower room and open-plan lounge-kitchen the property would be ideal for a couple or even single professional looking for something smart, large and in such a fantastic location. The property is available furnished.