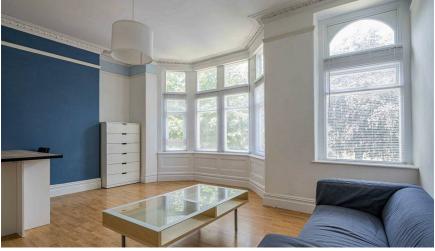

### ROATH PARK, CF23 5EE - £900 PCM PCM

1 bedroom(s) 415.00 sq ft

\*\*RENTAL INCLUDING WATER, OPPOSITE ROATH PARK AT JUST £900.00 A MONTH!!\*\* A brilliant opportunity to rent this large and well-presented, first-floor, bay-fronted one bedroom apartment opposite the ever-popular Roath Park Rec. Offering double bedroom, shower room and open-plan lounge-kitchen the property would be ideal for a couple or even single professional looking for something smart, large and in such a fantastic location. The property is available furnished.