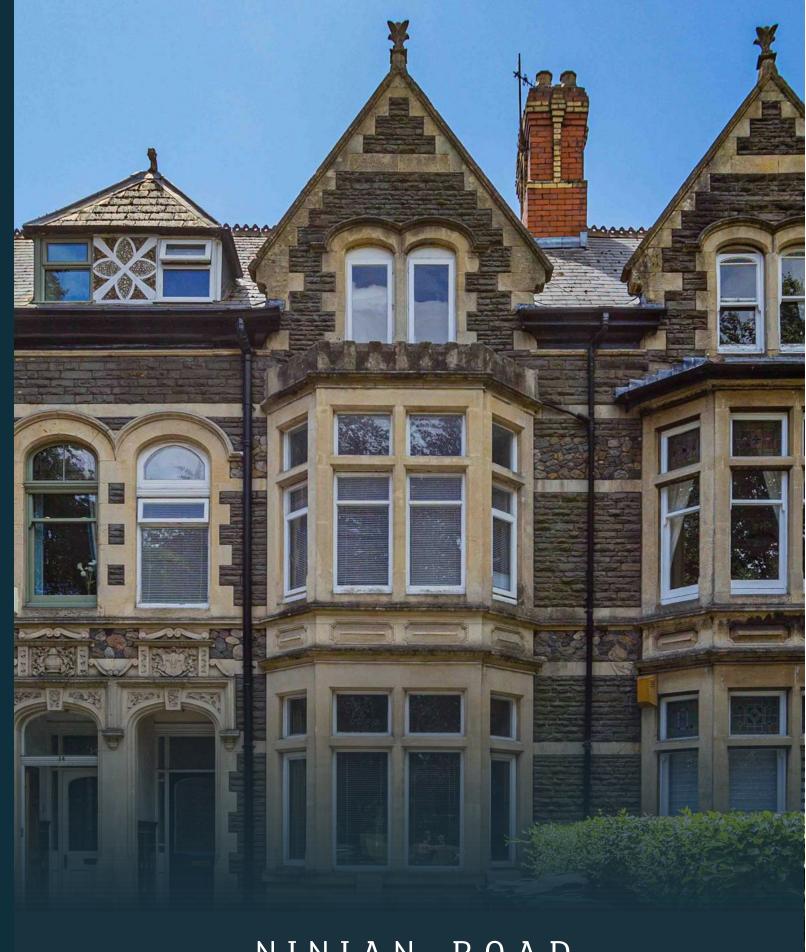

## NINIAN ROAD

### ROATH PARK, CF23 5EE - £900 PCM PCM

1 bedroom(s) 415.00 sq ft

\*\*RENTAL INCLUDING WATER, OPPOSITE ROATH PARK AT JUST £900.00 A MONTH!!\*\* A brilliant opportunity to rent this large and well-presented, first-floor, bay-fronted one bedroom apartment opposite the ever-popular Roath Park Rec. Offering double bedroom, shower room and open-plan lounge-kitchen the property would be ideal for a couple or even single professional looking for something smart, large and in such a fantastic location. The property is available furnished.