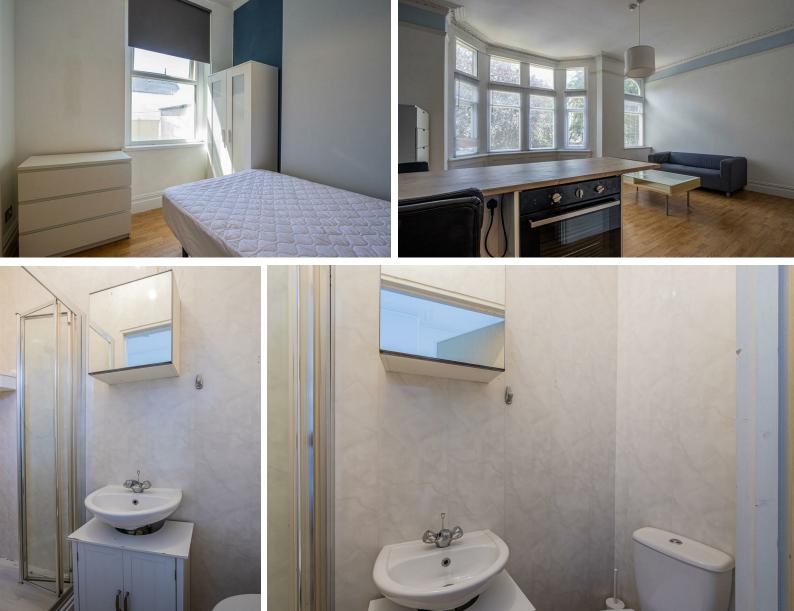

## ROATH PARK, CF23 5EE - £900 PCM PCM

1 bedroom(s) 1 bathroom(s) 415.00 sq ft

\*\*RENTAL INCLUDING WATER, OPPOSITE ROATH PARK AT JUST £900.00 A MONTH!!\*\* A brilliant opportunity to rent this large and well-presented, first-floor, bay-fronted one bedroom apartment opposite the ever-popular Roath Park Rec. Offering double bedroom, shower room and open-plan lounge-kitchen the property would be ideal for a couple or even single professional looking for something smart, large and in such a fantastic location. The property is available furnished.