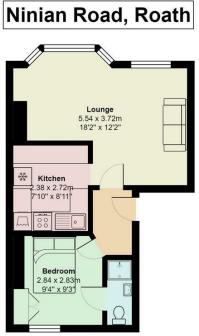

Total Area: 38.5 m<sup>2</sup> ... 415 ft<sup>2</sup> All measurements are approximate and for display purposes only

Energy Efficiency Rating Current Potential Very energy efficient - lower running costs (92 plus) 🗛 В 73 76 (69-80) C (55-68) D (39-54) Ε (21-38) F G Not energy efficient - higher running costs EU Directive 2002/91/EC England & Wales 