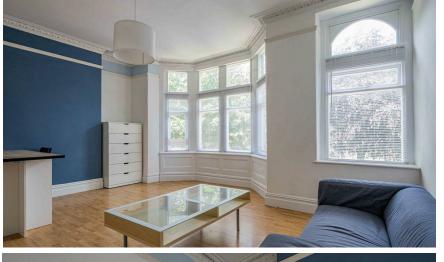

## ROATH PARK, CF23 5EE - £900 PCM PCM

1 bedroom(s) 1 bathroom(s) 415.00 sq ft

\*\*RENTAL INCLUDING WATER, OPPOSITE ROATH PARK AT JUST £900.00 A MONTH!!\*\* A brilliant opportunity to rent this large and well-presented, first-floor, bay-fronted one bedroom apartment opposite the ever-popular Roath Park Rec. Offering double bedroom, shower room and open-plan lounge-kitchen the property would be ideal for a couple or even single professional looking for something smart, large and in such a fantastic location. The property is available furnished.