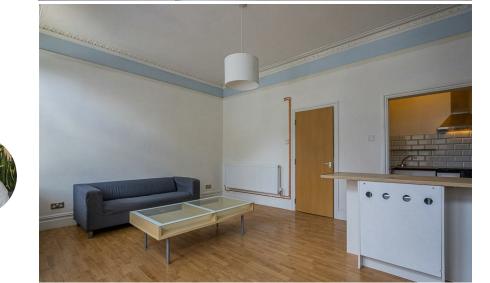

## ROATH PARK, CF23 5EE - £900 PCM PCM

1 bedroom(s) 1 bathroom(s) 415.00 sq ft

\*\*RENTAL INCLUDING WATER, OPPOSITE ROATH PARK AT JUST £900.00 A MONTH!!\*\* A brilliant opportunity to rent this large and well-presented, first-floor, bay-fronted one bedroom apartment opposite the ever-popular Roath Park Rec. Offering double bedroom, shower room and open-plan lounge-kitchen the property would be ideal for a couple or even single professional looking for something smart, large and in such a fantastic location. The property is available furnished.