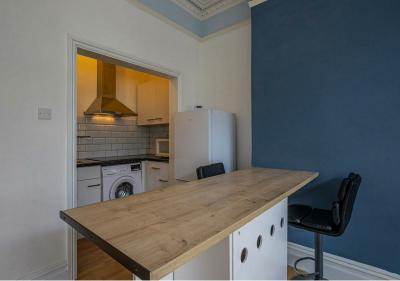

## ROATH PARK, CF23 5EE - £900 PCM PCM

1 bedroom(s) 1 bathroom(s) 415.00 sq ft

\*\*RENTAL INCLUDING WATER, OPPOSITE ROATH PARK AT JUST £900.00 A MONTH!!\*\* A brilliant opportunity to rent this large and well-presented, first-floor, bay-fronted one bedroom apartment opposite the ever-popular Roath Park Rec. Offering double bedroom, shower room and open-plan lounge-kitchen the property would be ideal for a couple or even single professional looking for something smart, large and in such a fantastic location. The property is available furnished.