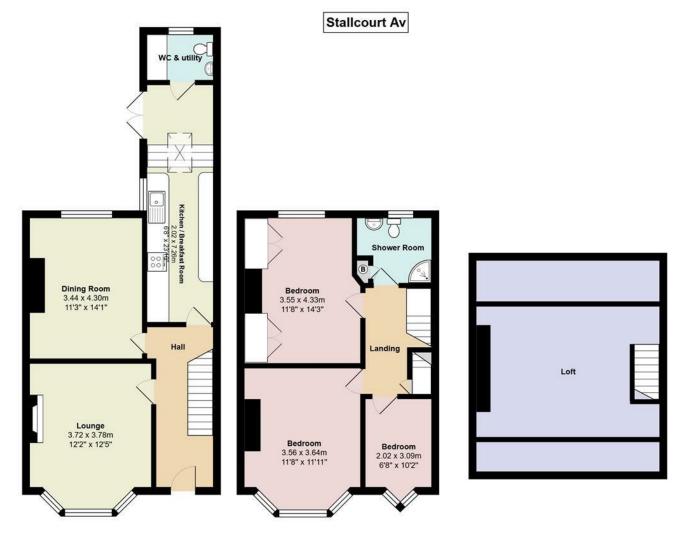

## **ENTRANCE HALL**

LOUNGE 3.71m x 3.78m (12'2" x 12'5")

DINING ROOM 3.43m x 4.29m (11'3" x 14'1")

KITCHEN/BREAKFAST ROOM 2.03m x 7.26m (6'8" x 23'10")

WC & UTILITY

BEDROOM ONE 3.56m x 3.63m (11'8" x 11'11")

BEDROOM TWO 3.56m x 4.34m (11'8" x 14'3")

BEDROOM THREE 2.03m x 3.10m (6'8" x 10'2")

LOFT ROOM

Freehold- To be confirmed by your legal advisor

COUNCIL TAX Band F

SCHOOL CATCHMENT Marlborough Primary School (year 2024-25) Cardiff High School (year 2024-25)