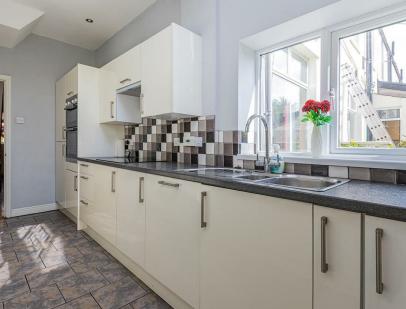

## **ENTRANCE HALL**

LOUNGE 3.71m x 3.78m (12'2" x 12'5")

DINING ROOM 3.43m x 4.29m (11'3" x 14'1")

KITCHEN/BREAKFAST ROOM 2.03m x 7.26m (6'8" x 23'10")

WC & UTILITY

BEDROOM ONE 3.56m x 3.63m (11'8" x 11'11")

Ysgol Y Berllan Deg (year 2024-25) Ysgol Gyfun Gymraeg Bro Edern (year 2024-25)

\* Subject to availability \*

PENYLAN, CF23 5AN - £435,000

A rare opportunity to put your stamp on a lovely period house, in a beautiful street in the heart of PENYLAN. This three bedroom property has a host of original features and charm, and would be an ideal property for someone looking to get into the area and prepared to renovate. Offering a bright entrance hall, lounge, dining room, long kitchen diner, WC & small utility. Upstairs there are three bedrooms, family bathroom and very handy "part converted" loft room. Outside there is an enclosed, well kept garden with lane access and a South Eastly aspect. Offered to market with NO ONWARD CHAIN.