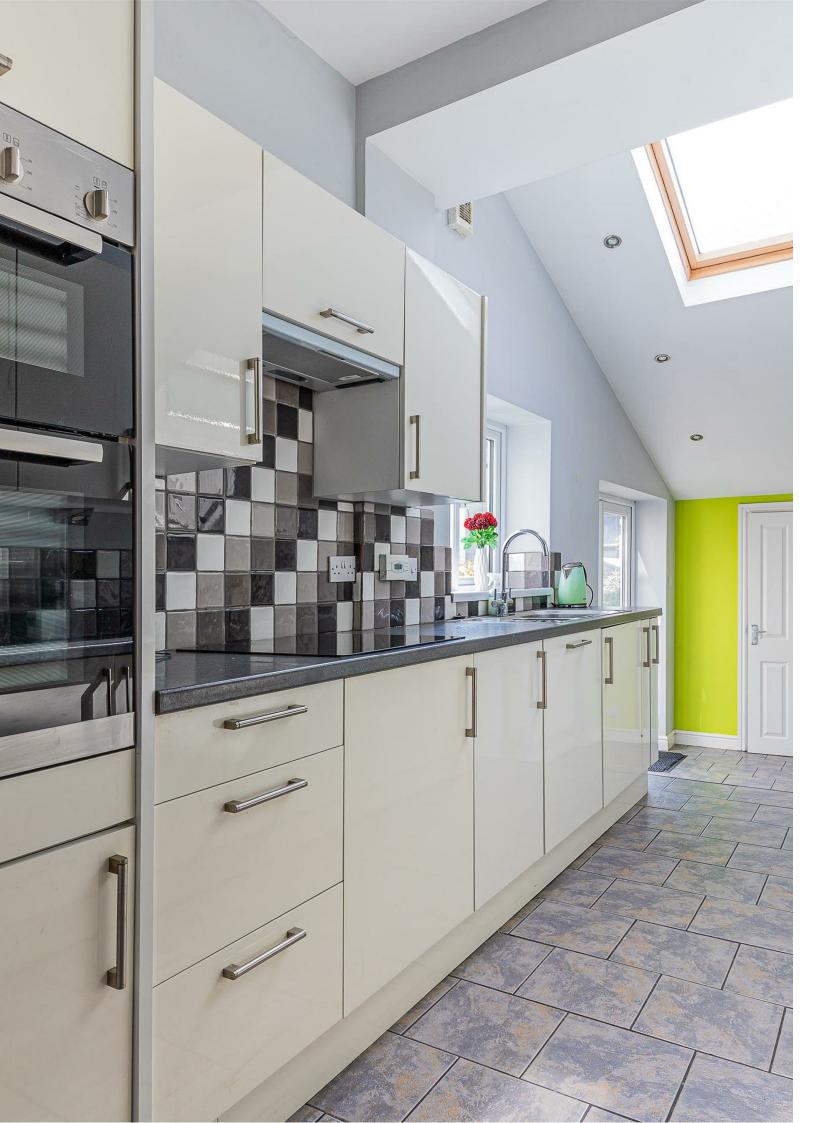

## **ENTRANCE HALL**

LOUNGE 3.71m x 3.78m (12'2" x 12'5")

DINING ROOM 3.43m x 4.29m (11'3" x 14'1")

KITCHEN/BREAKFAST ROOM 2.03m x 7.26m (6'8" x 23'10")

WC & UTILITY

BEDROOM ONE 3.56m x 3.63m (11'8" x 11'11")