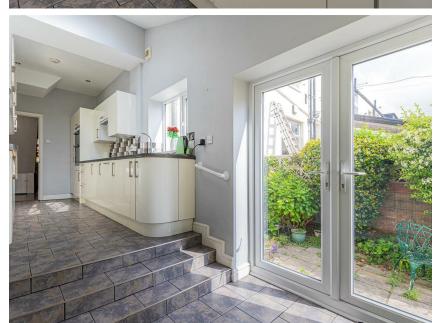

## **ENTRANCE HALL**

LOUNGE 3.71m x 3.78m (12'2" x 12'5")

DINING ROOM 3.43m x 4.29m (11'3" x 14'1")

KITCHEN/BREAKFAST ROOM 2.03m x 7.26m (6'8" x 23'10")

WC & UTILITY

BEDROOM ONE 3.56m x 3.63m (11'8" x 11'11")

Ysgol Y Berllan Deg (year 2024-25) Ysgol Gyfun Gymraeg Bro Edern (year 2024-25)

\* Subject to availability \*

PENYLAN, CF23 5AN - £435,000

A rare opportunity to put your stamp on a lovely period house, in a beautiful street in the heart of PENYLAN. This three bedroom property has a host of original features and charm, and would be an ideal property for someone looking to get into the area and prepared to renovate. Offering a bright entrance hall, lounge, dining room, long kitchen diner, WC & small utility. Upstairs there are three bedrooms, family bathroom and very handy "part converted" loft room. Outside there is an enclosed, well kept garden with lane access and a South Eastly aspect. Offered to market with NO ONWARD CHAIN.