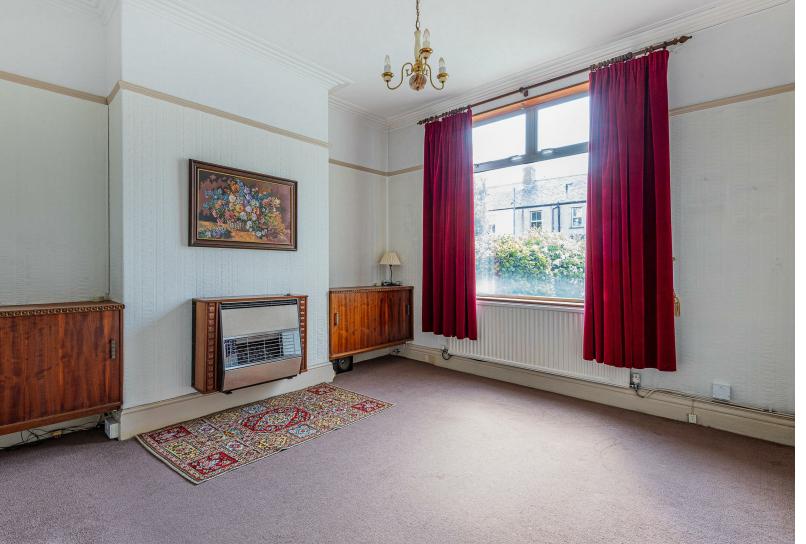

## **ENTRANCE HALL**

LOUNGE 3.71m x 3.78m (12'2" x 12'5")

DINING ROOM 3.43m x 4.29m (11'3" x 14'1")

KITCHEN/BREAKFAST ROOM 2.03m x 7.26m (6'8" x 23'10")

WC & UTILITY

BEDROOM ONE 3.56m x 3.63m (11'8" x 11'11")