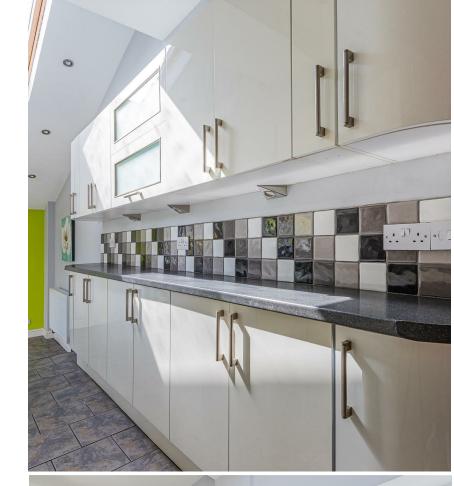

## **ENTRANCE HALL**

LOUNGE 3.71m x 3.78m (12'2" x 12'5")

DINING ROOM 3.43m x 4.29m (11'3" x 14'1")

KITCHEN/BREAKFAST ROOM 2.03m x 7.26m (6'8" x 23'10")

WC & UTILITY

BEDROOM ONE 3.56m x 3.63m (11'8" x 11'11")

Ysgol Y Berllan Deg (year 2024-25) Ysgol Gyfun Gymraeg Bro Edern (year 2024-25)

\* Subject to availability \*

PENYLAN, CF23 5AN - £435,000

A rare opportunity to put your stamp on a lovely period house, in a beautiful street in the heart of PENYLAN. This three bedroom property has a host of original features and charm, and would be an ideal property for someone looking to get into the area and prepared to renovate. Offering a bright entrance hall, lounge, dining room, long kitchen diner, WC & small utility. Upstairs there are three bedrooms, family bathroom and very handy "part converted" loft room. Outside there is an enclosed, well kept garden with lane access and a South Eastly aspect. Offered to market with NO ONWARD CHAIN.