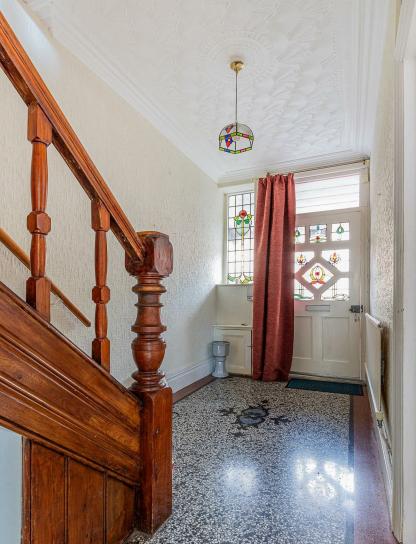

## **ENTRANCE HALL**

LOUNGE 3.71m x 3.78m (12'2" x 12'5")

DINING ROOM 3.43m x 4.29m (11'3" x 14'1")

KITCHEN/BREAKFAST ROOM 2.03m x 7.26m (6'8" x 23'10")

WC & UTILITY

BEDROOM ONE 3.56m x 3.63m (11'8" x 11'11")