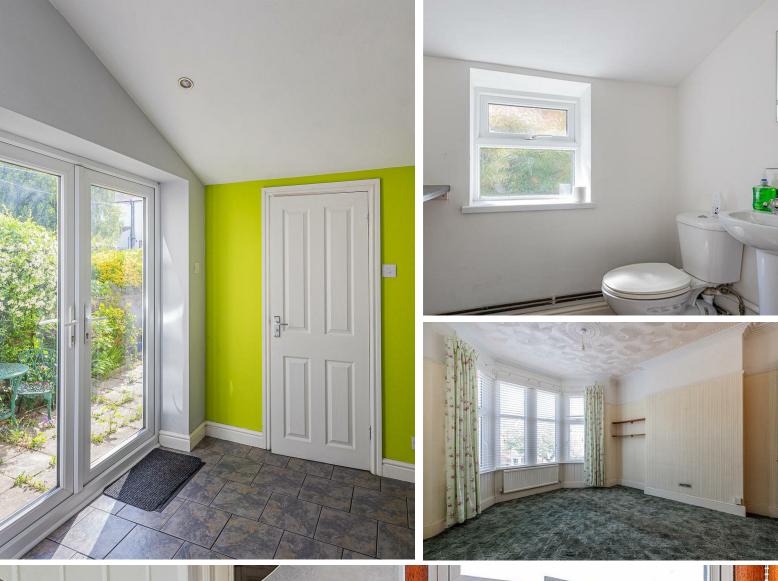

## **ENTRANCE HALL**

LOUNGE 3.71m x 3.78m (12'2" x 12'5")

DINING ROOM 3.43m x 4.29m (11'3" x 14'1")

KITCHEN/BREAKFAST ROOM 2.03m x 7.26m (6'8" x 23'10")

WC & UTILITY

BEDROOM ONE 3.56m x 3.63m (11'8" x 11'11")

BEDROOM TWO 3.56m x 4.34m (11'8" x 14'3")

BEDROOM THREE 2.03m x 3.10m (6'8" x 10'2")

LOFT ROOM

Freehold- To be confirmed by your legal advisor

COUNCIL TAX Band F

SCHOOL CATCHMENT Marlborough Primary School (year 2024-25) Cardiff High School (year 2024-25)