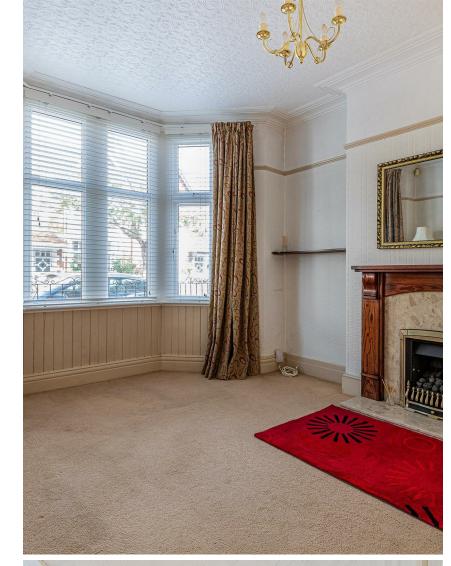

## **ENTRANCE HALL**

LOUNGE 3.71m x 3.78m (12'2" x 12'5")

DINING ROOM 3.43m x 4.29m (11'3" x 14'1")

KITCHEN/BREAKFAST ROOM 2.03m x 7.26m (6'8" x 23'10")

WC & UTILITY

BEDROOM ONE 3.56m x 3.63m (11'8" x 11'11")