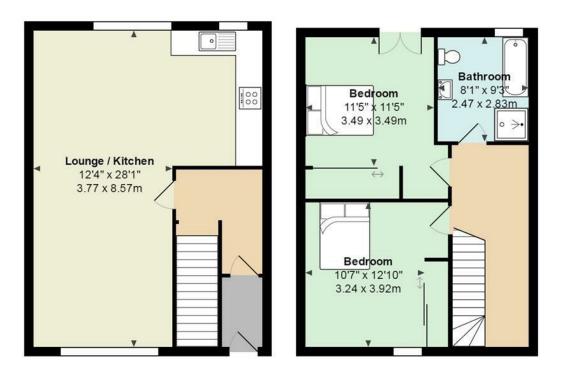

## **Charles Street, City Centre**

 $Total\ Area:\ 1116\ ft^2\ ...\ 103.7\ m^2$  All measurements are approximate and for display purposes only