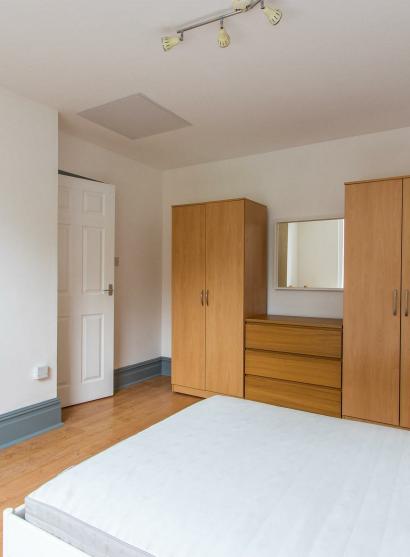

## **RICHMOND ROAD** ROATH, CF24 3AQ - £895 PCM

Within a 10 minute walk of the City Centre, main University campus and within excellent transport links in and out of Cardiff is this rather impressive one bedroom, first-floor apartment on Richmond Road, Roath. Recently updated by the owner, the property offers impressive, bay-fronted loungekitchen with two sofas, modern-fitted, white-gloss kitchen with breakfast bar and integrated appliances to include washing machine and separate tumble dryer and excellent storage and worktop space. A dining / study area is located off the lounge, also making this a great entertaining and social space. A very generous double bedroom is provided with two double wardrobes and excellent chest of drawers space making this a very strong option for a couple. The property is completed by modern bathroom with shower, gas central heating, stylish furnishings and an option for off-road parking on a first-come-first-served basis.