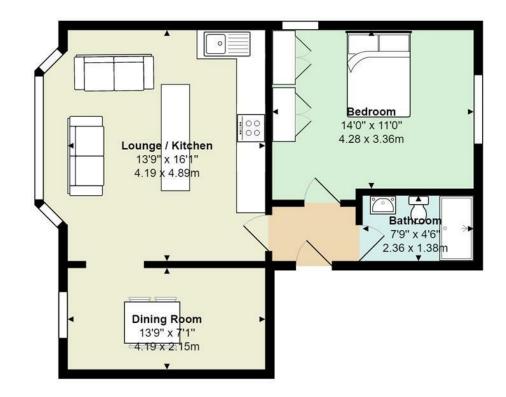

## **Richmond Road, Roath**

Total Area: 575 ft<sup>2</sup> ... 53.4 m<sup>2</sup>

All measurements are approximate and for display purposes only