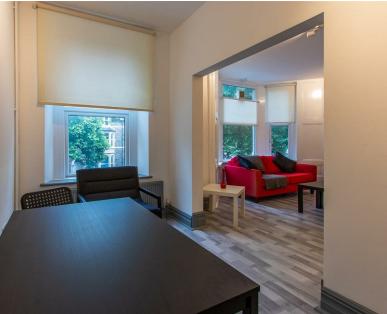

## **RICHMOND ROAD** ROATH, CF24 3AQ - £895 PCM

Within a 10 minute walk of the City Centre, main University campus and within excellent transport links in and out of Cardiff is this rather impressive one bedroom, first-floor apartment on Richmond Road, Roath. Recently updated by the owner, the property offers impressive, bay-fronted loungekitchen with two sofas, modern-fitted, white-gloss kitchen with breakfast bar and integrated appliances to include washing machine and separate tumble dryer and excellent storage and worktop space. A dining / study area is located off the lounge, also making this a great entertaining and social space. A very generous double bedroom is provided with two double wardrobes and excellent chest of drawers space making this a very strong option for a couple. The property is completed by modern bathroom with shower, gas central heating, stylish furnishings and an option for off-road parking on a first-come-first-served basis.