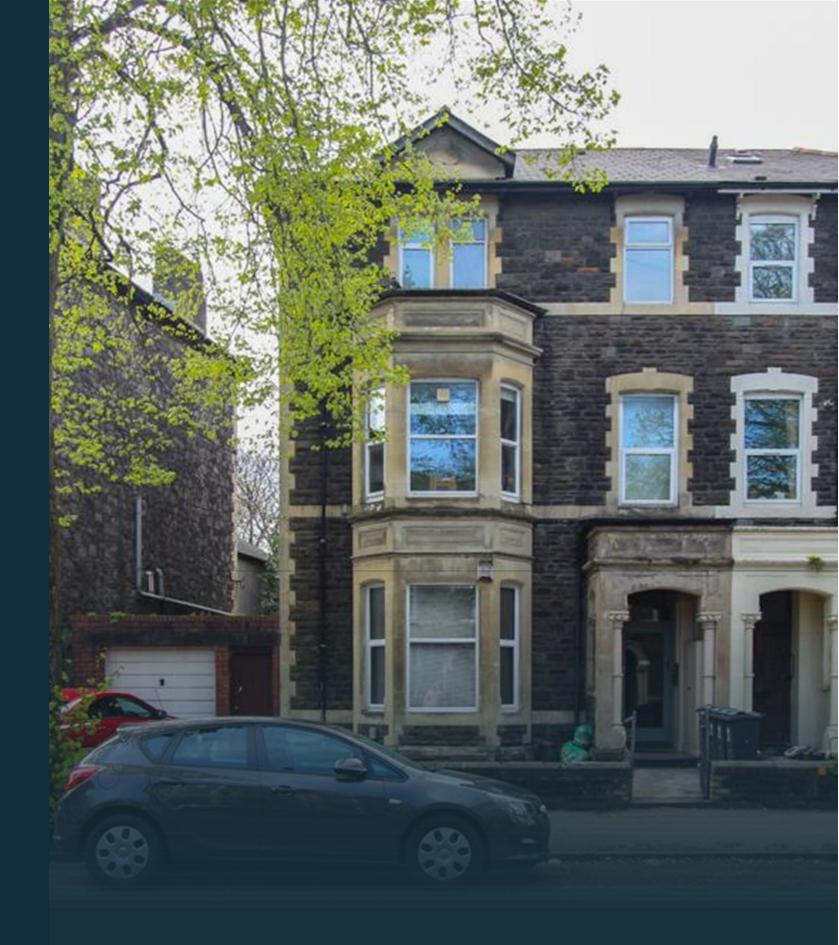

## **RICHMOND ROAD** ROATH, CF24 3AQ - £895 PCM

Within a 10 minute walk of the City Centre, main University campus and within excellent transport links in and out of Cardiff is this rather impressive one bedroom, first-floor apartment on Richmond Road, Roath. Recently updated by the owner, the property offers impressive, bay-fronted loungekitchen with two sofas, modern-fitted, white-gloss kitchen with breakfast bar and integrated appliances to include washing machine and separate tumble dryer and excellent storage and worktop space. A dining / study area is located off the lounge, also making this a great entertaining and social space. A very generous double bedroom is provided with two double wardrobes and excellent chest of drawers space making this a very strong option for a couple. The property is completed by modern bathroom with shower, gas central heating, stylish furnishings and an option for off-road parking on a first-come-first-served basis.