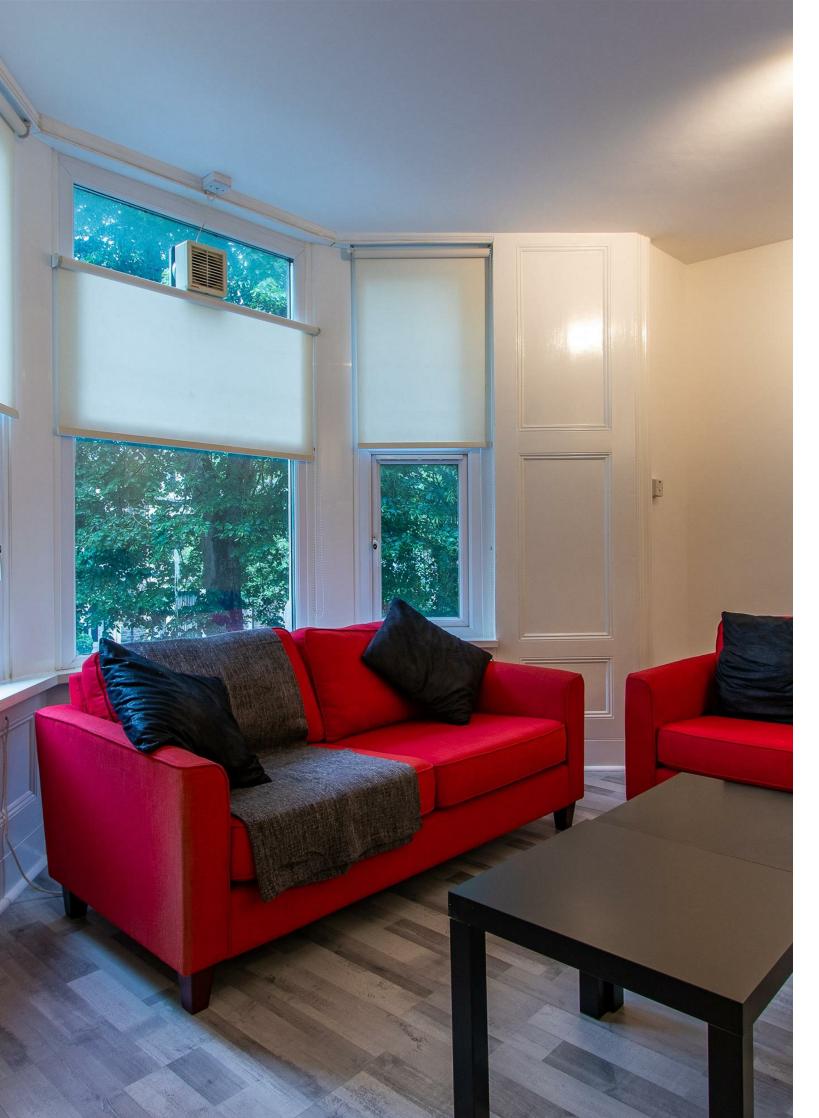

## **RICHMOND ROAD** ROATH, CF24 3AQ - £895 PCM

Within a 10 minute walk of the City Centre, main University campus and within excellent transport links in and out of Cardiff is this rather impressive one bedroom, first-floor apartment on Richmond Road, Roath. Recently updated by the owner, the property offers impressive, bay-fronted loungekitchen with two sofas, modern-fitted, white-gloss kitchen with breakfast bar and integrated appliances to include washing machine and separate tumble dryer and excellent storage and worktop space. A dining / study area is located off the lounge, also making this a great entertaining and social space. A very generous double bedroom is provided with two double wardrobes and excellent chest of drawers space making this a very strong option for a couple. The property is completed by modern bathroom with shower, gas central heating, stylish furnishings and an option for off-road parking on a first-come-first-served basis.