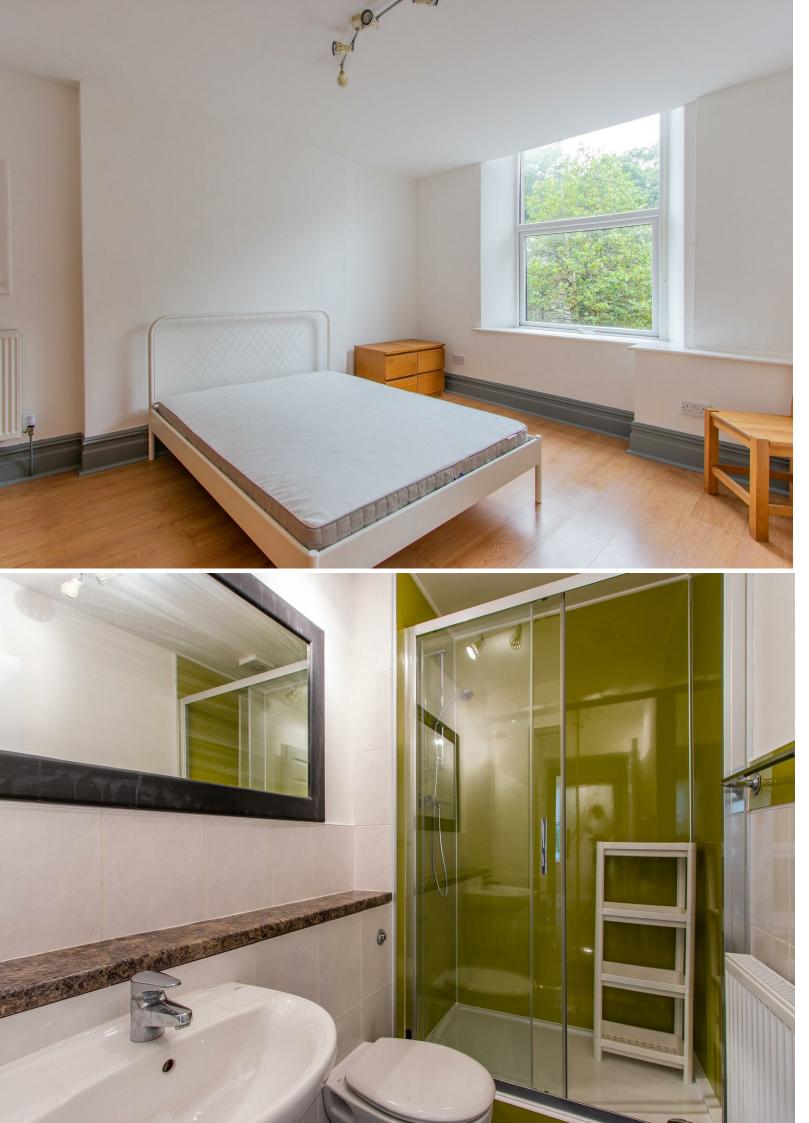

## **RICHMOND ROAD** ROATH, CF24 3AQ - £895 PCM

Within a 10 minute walk of the City Centre, main University campus and within excellent transport links in and out of Cardiff is this rather impressive one bedroom, first-floor apartment on Richmond Road, Roath. Recently updated by the owner, the property offers impressive, bay-fronted loungekitchen with two sofas, modern-fitted, white-gloss kitchen with breakfast bar and integrated appliances to include washing machine and separate tumble dryer and excellent storage and worktop space. A dining / study area is located off the lounge, also making this a great entertaining and social space. A very generous double bedroom is provided with two double wardrobes and excellent chest of drawers space making this a very strong option for a couple. The property is completed by modern bathroom with shower, gas central heating, stylish furnishings and an option for off-road parking on a first-come-first-served basis.