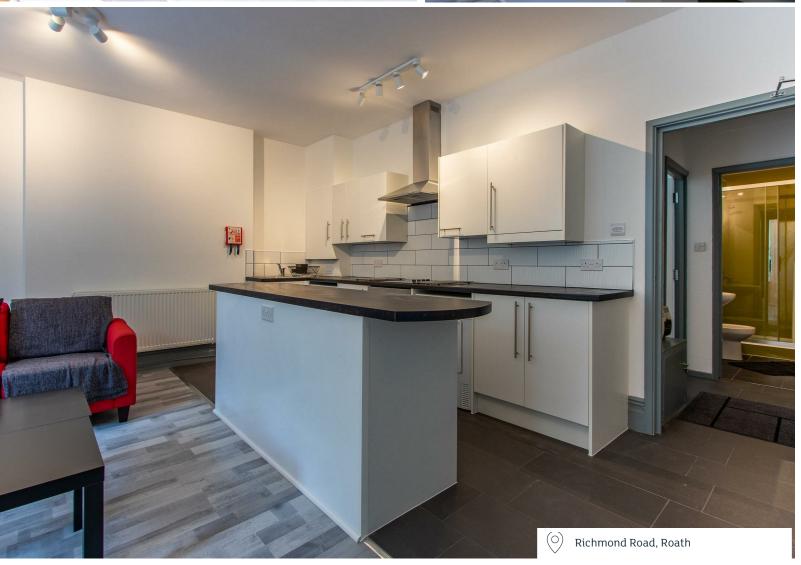

## **RICHMOND ROAD** ROATH, CF24 3AQ - £895 PCM

Within a 10 minute walk of the City Centre, main University campus and within excellent transport links in and out of Cardiff is this rather impressive one bedroom, first-floor apartment on Richmond Road, Roath. Recently updated by the owner, the property offers impressive, bay-fronted loungekitchen with two sofas, modern-fitted, white-gloss kitchen with breakfast bar and integrated appliances to include washing machine and separate tumble dryer and excellent storage and worktop space. A dining / study area is located off the lounge, also making this a great entertaining and social space. A very generous double bedroom is provided with two double wardrobes and excellent chest of drawers space making this a very strong option for a couple. The property is completed by modern bathroom with shower, gas central heating, stylish furnishings and an option for off-road parking on a first-come-first-served basis.