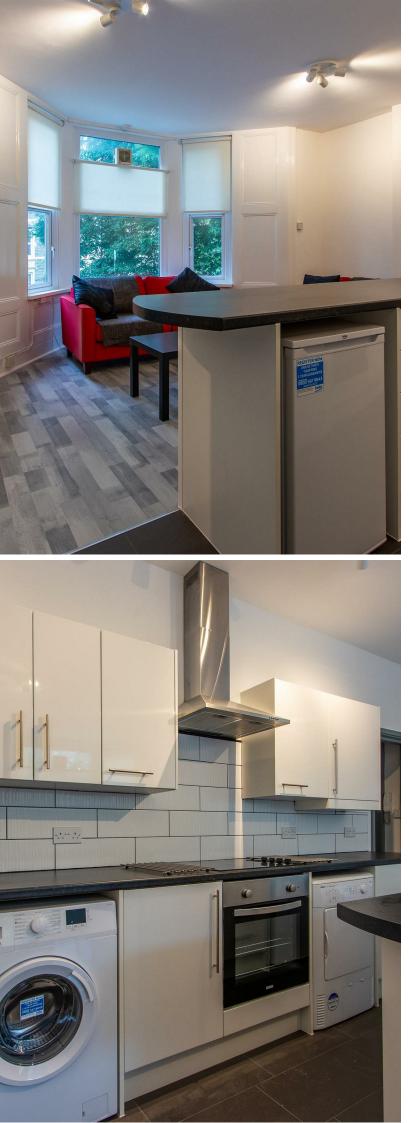

## **RICHMOND ROAD** ROATH, CF24 3AQ - £895 PCM

Within a 10 minute walk of the City Centre, main University campus and within excellent transport links in and out of Cardiff is this rather impressive one bedroom, first-floor apartment on Richmond Road, Roath. Recently updated by the owner, the property offers impressive, bay-fronted loungekitchen with two sofas, modern-fitted, white-gloss kitchen with breakfast bar and integrated appliances to include washing machine and separate tumble dryer and excellent storage and worktop space. A dining / study area is located off the lounge, also making this a great entertaining and social space. A very generous double bedroom is provided with two double wardrobes and excellent chest of drawers space making this a very strong option for a couple. The property is completed by modern bathroom with shower, gas central heating, stylish furnishings and an option for off-road parking on a first-come-first-served basis.