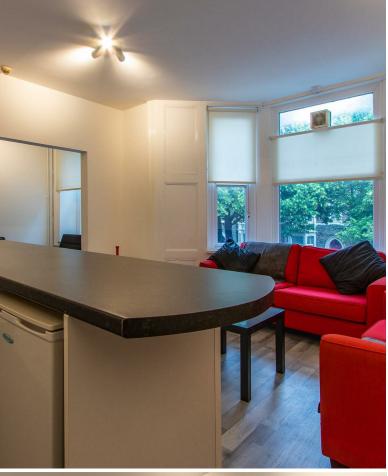

## **RICHMOND ROAD** ROATH, CF24 3AQ - £895 PCM

Within a 10 minute walk of the City Centre, main University campus and within excellent transport links in and out of Cardiff is this rather impressive one bedroom, first-floor apartment on Richmond Road, Roath. Recently updated by the owner, the property offers impressive, bay-fronted loungekitchen with two sofas, modern-fitted, white-gloss kitchen with breakfast bar and integrated appliances to include washing machine and separate tumble dryer and excellent storage and worktop space. A dining / study area is located off the lounge, also making this a great entertaining and social space. A very generous double bedroom is provided with two double wardrobes and excellent chest of drawers space making this a very strong option for a couple. The property is completed by modern bathroom with shower, gas central heating, stylish furnishings and an option for off-road parking on a first-come-first-served basis.