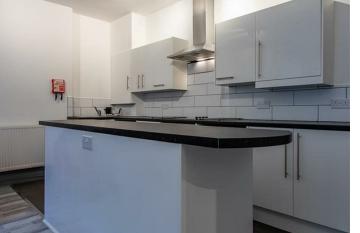

## **RICHMOND ROAD** ROATH, CF24 3AQ - £895 PCM

Within a 10 minute walk of the City Centre, main University campus and within excellent transport links in and out of Cardiff is this rather impressive one bedroom, first-floor apartment on Richmond Road, Roath. Recently updated by the owner, the property offers impressive, bay-fronted loungekitchen with two sofas, modern-fitted, white-gloss kitchen with breakfast bar and integrated appliances to include washing machine and separate tumble dryer and excellent storage and worktop space. A dining / study area is located off the lounge, also making this a great entertaining and social space. A very generous double bedroom is provided with two double wardrobes and excellent chest of drawers space making this a very strong option for a couple. The property is completed by modern bathroom with shower, gas central heating, stylish furnishings and an option for off-road parking on a first-come-first-served basis.