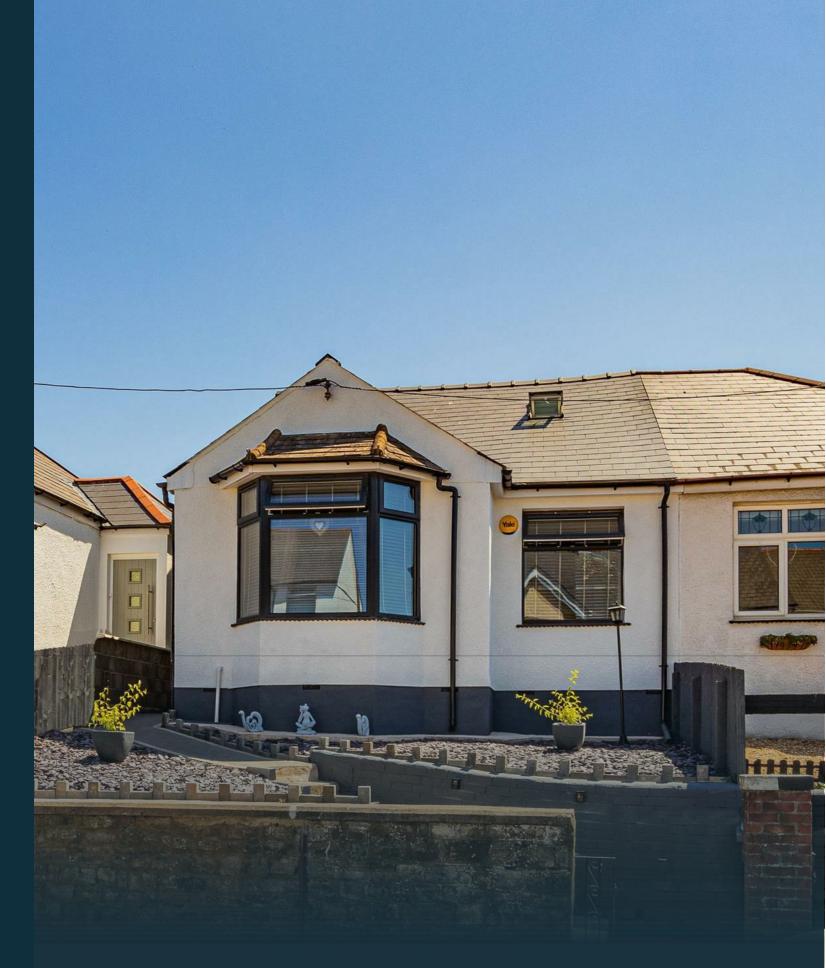

## RUMNEY, CF3 3BB - £350,000

\*\*\* Offers Over £350,000 \*\*\* This immaculately presented four bedroom semi-detached bungalow is situated in the ever popular Church rd in Rhymney. comprising of entrance hall, lounge, kitchen / diner / day room with french doors opening onto rear garden, utility room, and two double bedrooms to the ground floor. To the first floor there are an additional two double bedrooms one with en-suite and landing area. Outside there is an enclosed rear garden with out buildings with light and power.

A short walk to local shops, parks and amenities as well as local bus route.

See JR VR below

https://youriguide.com/68\_church\_rd\_rumney\_crf\_gb

4 bedroom(s) 2 bathroom(s) 1249.00 sq ft