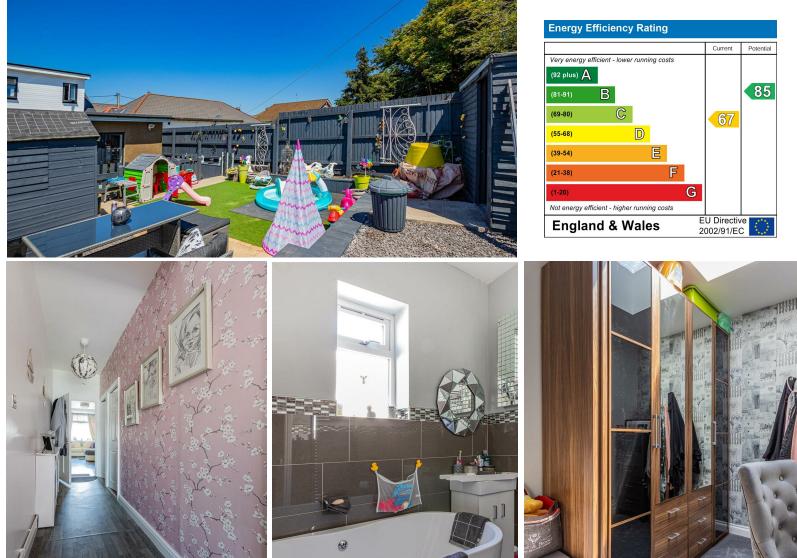

## GARDEN

TENURE Freehold - this is to be confirmed with your legal representative

**COUNCIL TAX BAND** Band E

68 Church Rd, Rumney, CRF Interior Area: 1249.58 sq ft

| Ground Floor |
|--------------|
|              |