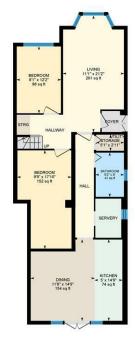

## GARDEN

TENURE Freehold - this is to be confirmed with your legal representative

**COUNCIL TAX BAND** Band E

68 Church Rd, Rumney, CRF Interior Area: 1249.58 sq ft

| Ground Floor |
|--------------|
|              |

1st Floo