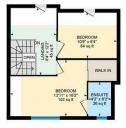

BEDROOM TWO 8.1m x 12.2m (26'6" x 40'0")

FIRST FLOOR LANDING 12.2m x 8.4m (40'0" x 27'6" )

BEDROOM THREE 13.11m x 10.02m (43'0" x 32'10")

BATHROOM

**BEDROOM FOUR** 10.9m x 8.4m (35'9" x 27'6")

**EN- SUITE** 6.2m x 4.2m (20'4" x 13'9")

1st Floo