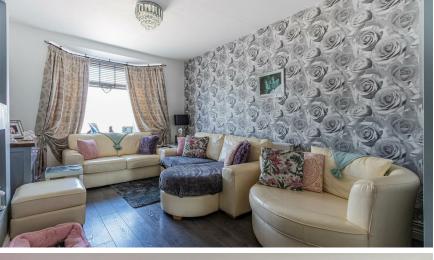

## **ENTRANCE HALL**

LOUNGE 11.1m x 21.2m (36'5" x 69'6")

**OPEN PLAN KITCHEN / DINER** 16.8m x 14.9m (55'1" x 48'10")

UTILITY ROOM

SHOWER ROOM 5.2m x 8m (17'0" x 26'2")

BEDROOM ONE 9.9m x 17.10m (32'5" x 56'1")