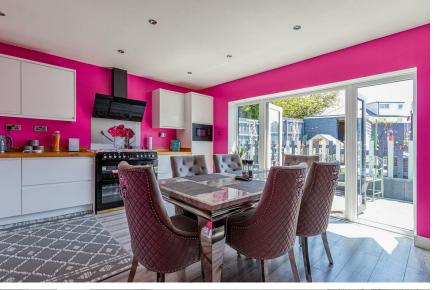

## **ENTRANCE HALL**

LOUNGE 11.1m x 21.2m (36'5" x 69'6")

**OPEN PLAN KITCHEN / DINER** 16.8m x 14.9m (55'1" x 48'10")

UTILITY ROOM

SHOWER ROOM 5.2m x 8m (17'0" x 26'2")

BEDROOM ONE 9.9m x 17.10m (32'5" x 56'1")