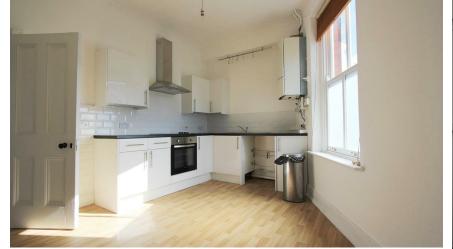

## PENYLAN, CF24 4GE - £1,150 PCM PCM

This well presented three bedroom first floor apartment is located in the Heart of Roath and within walking distance to the Rec, lake and local amenities. The property benefits from its own entrance to the rear, large entrance hallway (that has been used as a dining area as its that big) good size bathroom with separate newly fitted shower and bath, separate w.c. Two very good size double bedrooms and a smaller third / study. Impressive size separate lounge and large fitted kitchen. To the rear is a small garden and bbq