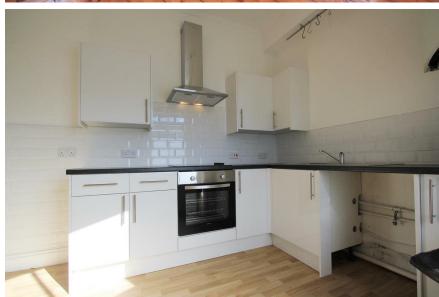

## PENYLAN, CF24 4GE - £1,150 PCM PCM

This well presented three bedroom first floor apartment is located in the Heart of Roath and within walking distance to the Rec, lake and local amenities. The property benefits from its own entrance to the rear, large entrance hallway (that has been used as a dining area as its that big) good size bathroom with separate newly fitted shower and bath, separate w.c. Two very good size double bedrooms and a smaller third / study. Impressive size separate lounge and large fitted kitchen. To the rear is a small garden and bbq