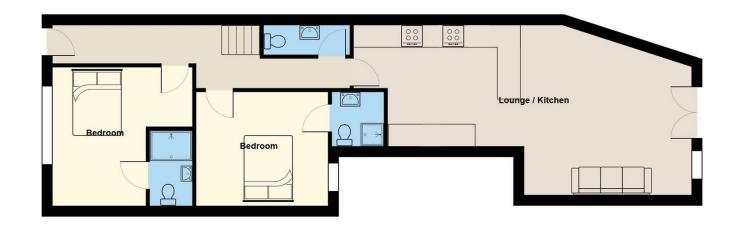

On offer for rent here is a fantastic, unique opportunity in the Cardiff market for the up-and-coming co-living market - Reprise Properties have crafted a beautiful home in Theodora Street, Adamsdown which offers six spacious double bedrooms, each with their own private en-suite. The property has been finished to a beautiful standard with contemporary furnishings and a welcoming shared living/kitchen space.

## Theodora Street, Adamsdown

All measurements are approximate and for display purposes only