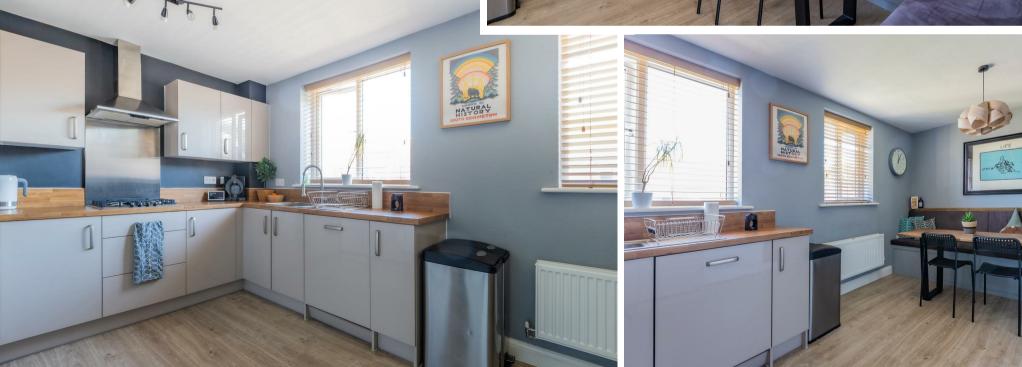

With three well-proportioned bedrooms, the main bedroom benefitting from an ensuite, this property is ideal for families or those seeking extra space. The house boasts a stylish kitchen diner, spacious lounge that leads out to an inviting balcony, family bathroom, separate WC & Utility room. The modern design throughout the property enhances its appeal, creating a welcoming atmosphere that is both stylish and functional.

LIVING ROOM

3.48m x 4.98m (11'5 x 16'4)

**KITCHEN** 

2.34m x 4.98m (7'8 x 16'4)

**TERRACE** 

**LANDING** 

BEDROOM 1

3.00m x 3.48m (9'10 x 11'5)