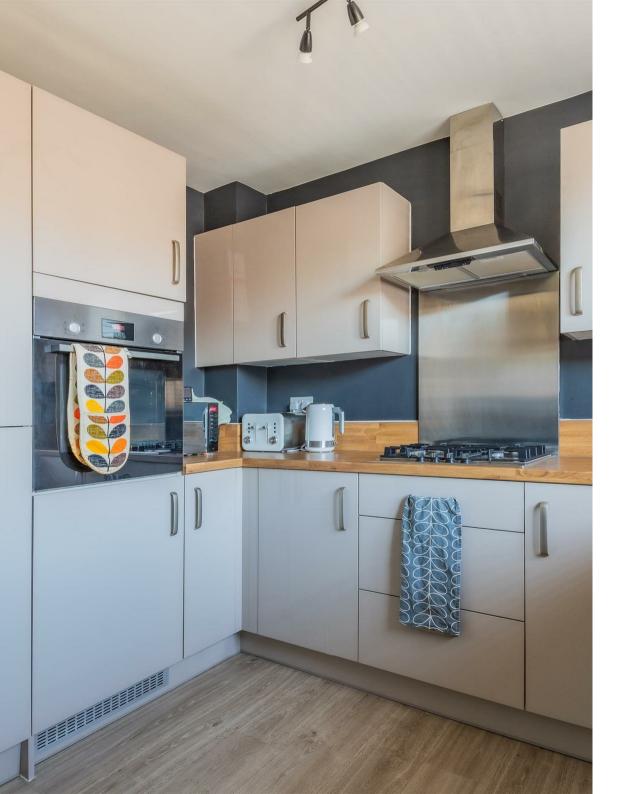

With three well-proportioned bedrooms, the main bedroom benefitting from an ensuite, this property is ideal for families or those seeking extra space. The house boasts a stylish kitchen diner, spacious lounge that leads out to an inviting balcony, family bathroom, separate WC & Utility room. The modern design throughout the property enhances its appeal, creating a welcoming atmosphere that is both stylish and functional.

LIVING ROOM

3.48m x 4.98m (11'5 x 16'4)

**KITCHEN** 

2.34m x 4.98m (7'8 x 16'4)

**TERRACE** 

**LANDING** 

BEDROOM 1

3.00m x 3.48m (9'10 x 11'5)