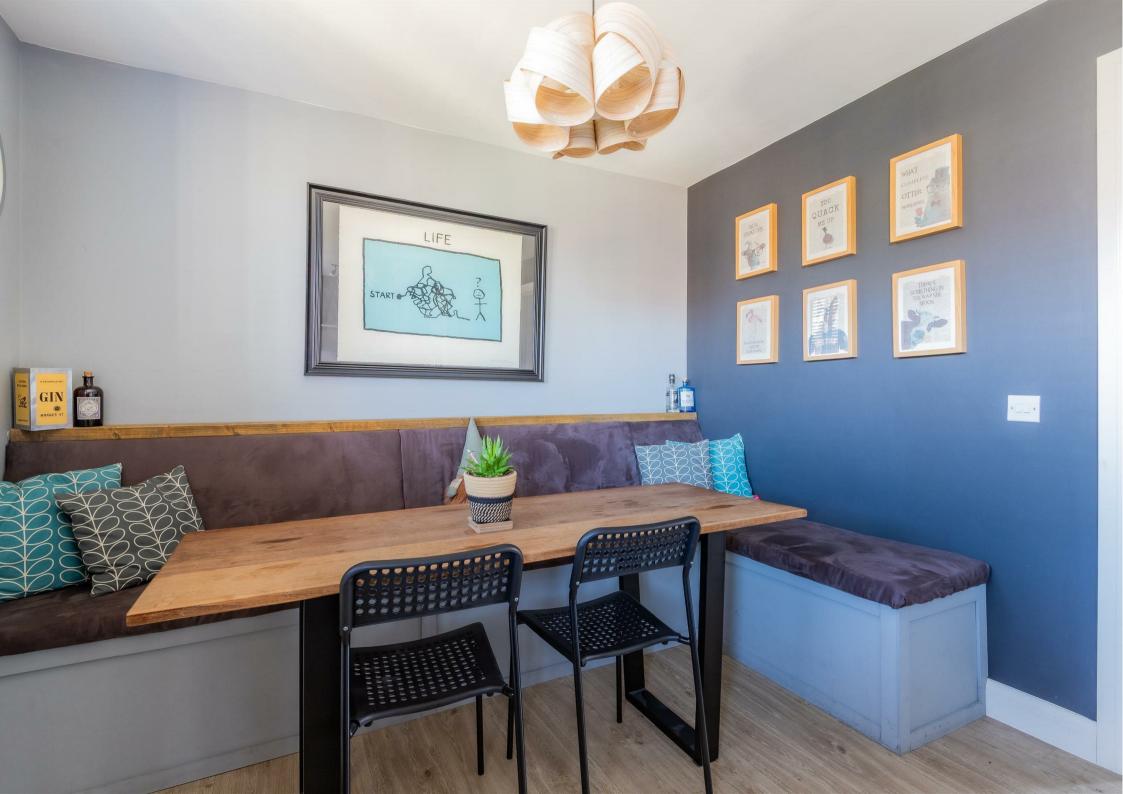

With three well-proportioned bedrooms, the main bedroom benefitting from an ensuite, this property is ideal for families or those seeking extra space. The house boasts a stylish kitchen diner, spacious lounge that leads out to an inviting balcony, family bathroom, separate WC & Utility room. The modern design throughout the property enhances its appeal, creating a welcoming atmosphere that is both stylish and functional.

LIVING ROOM

3.48m x 4.98m (11'5 x 16'4)

**KITCHEN** 

2.34m x 4.98m (7'8 x 16'4)

**TERRACE** 

**LANDING** 

BEDROOM 1

3.00m x 3.48m (9'10 x 11'5)