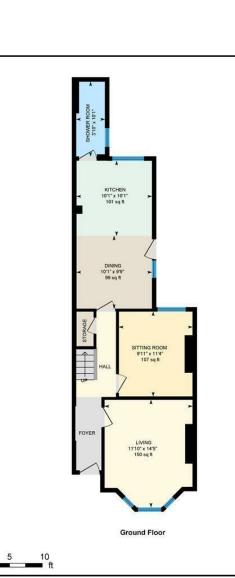

PROPERTY SPECIALIST Mr Rhys Carter rhys.carter@jeffreyross.co.uk Lettings

White regions are excluded from total floor area in iGUIDE floor plans. All room dimensions and floor areas must be considered approximate and are subject to independent verification.

## Arran St, Roath, CRF

Main Building: Total Interior Area 1195.03 sq ft

1st Floor

**⊡**iGUIDE