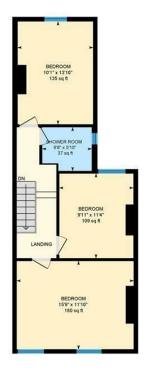

PROPERTY SPECIALIST Mr Rhys Carter rhys.carter@jeffreyross.co.uk Lettings

White regions are excluded from total floor area in iGUIDE floor plans. All room dimensions and floor areas must be considered approximate and are subject to independent verification.

## Arran St, Roath, CRF

Main Building: Total Interior Area 1195.03 sq ft

1st Floor

**⊡**iGUIDE