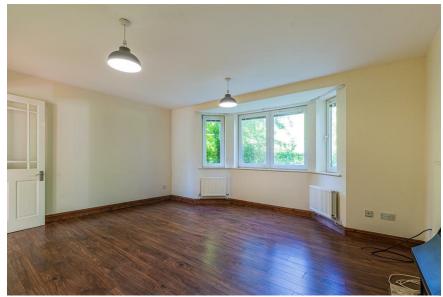

1 bathroom(s)

ENTRANCE HALL

KITCHEN DINER

3.84m x 3.66m (12'7" x 12'0")

4.27m x 4.85m (14'0" x 15'11") BEDROOM ONE

LOUNGE

3.99m x 3.15m (13'1" x 10'4")

BEDROOM TWO