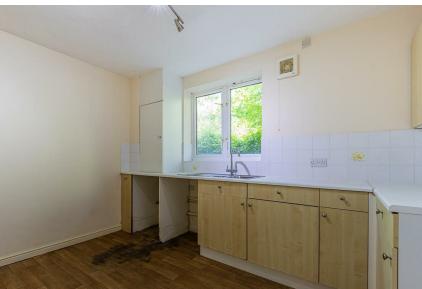

1 bathroom(s)

ENTRANCE HALL

KITCHEN DINER

3.84m x 3.66m (12'7" x 12'0")

4.27m x 4.85m (14'0" x 15'11") BEDROOM ONE

LOUNGE

3.99m x 3.15m (13'1" x 10'4")

BEDROOM TWO