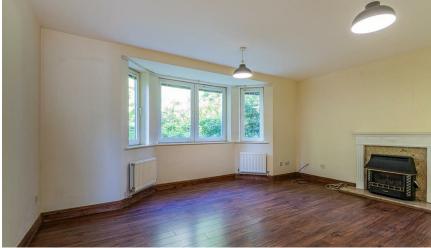

1 bathroom(s)

ENTRANCE HALL

KITCHEN DINER

3.84m x 3.66m (12'7" x 12'0")

4.27m x 4.85m (14'0" x 15'11") BEDROOM ONE

LOUNGE

3.99m x 3.15m (13'1" x 10'4")

BEDROOM TWO