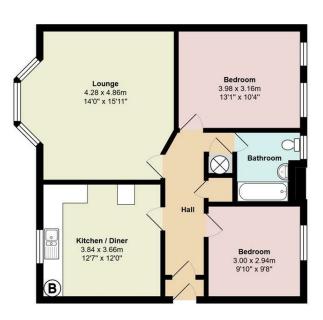

1 bathroom(s)

ENTRANCE HALL

KITCHEN DINER

3.84m x 3.66m (12'7" x 12'0")

4.27m x 4.85m (14'0" x 15'11") BEDROOM ONE

LOUNGE

3.99m x 3.15m (13'1" x 10'4")

BEDROOM TWO

3.00m x 2.95m (9'10" x 9'8")

BATHROOM

PARKING 1 Allocated parking space

Leasehold with 989 years remaining, but this is to be confirmed by your solicitor

COUNCIL TAX

SERVICE CHARGE

We have been informed that the Service charge is £985.60 per annum, but this is to be confirmed by your solicitor

## windlass court

Total Area: 74.0 m² ... 796 ft² All measurements are approximate and for display purposes only