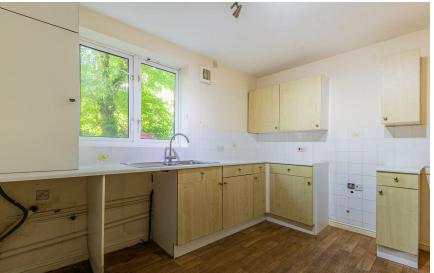

## CARDIFF BAY, CF10 4NG - £179,950

\*\* GROUND FLOOR \*\* NO ONWARD CHAIN \*\*

New to the market is this spacious 2 bedroom ground floor apartment. Offering two double bedrooms, separate kitchen, bathroom and spacious lounge diner. The property has an allocated parking space, and offered to market with NO ONWARD CHAIN. This would make a great first time buy or buy to let, with £1000 - £1200 per month in possible rent. Located on Schooner Way, you are minutes walk to Cardiff centre, as well as Mermaid Quay.

1 bathroom(s)

ENTRANCE HALL

KITCHEN DINER

3.84m x 3.66m (12'7" x 12'0")

4.27m x 4.85m (14'0" x 15'11") BEDROOM ONE

LOUNGE

3.99m x 3.15m (13'1" x 10'4")

BEDROOM TWO