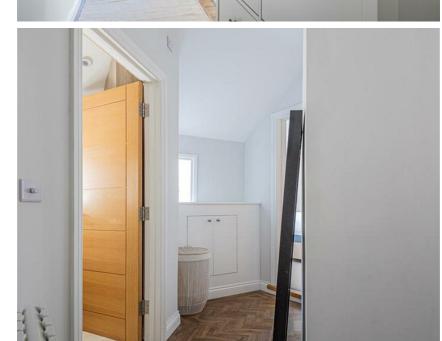

The property comprises an open and airy lounge/kitchen complete with breakfast bar and large triangular shaped windows which allow a lot of light through. Kitchen appliances include dishwasher, washer/dryer & fridge/freezer. Two double bedrooms and a contemporary shower room. The property has recently been converted in 2019 and has been finished to a very high standard.