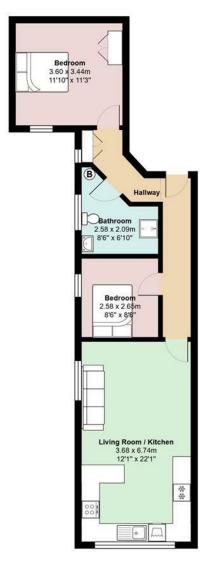

Total Area: 60.2 m² ... 648 ft²
All measurements are approximate and for display purposes only