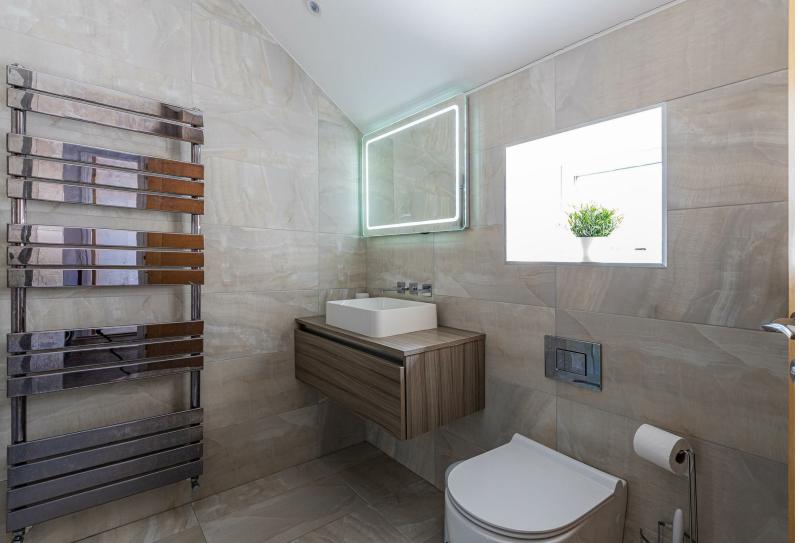

The property comprises an open and airy lounge/kitchen complete with breakfast bar and large triangular shaped windows which allow a lot of light through. Kitchen appliances include dishwasher, washer/dryer & fridge/freezer. Two double bedrooms and a contemporary shower room. The property has recently been converted in 2019 and has been finished to a very high standard.