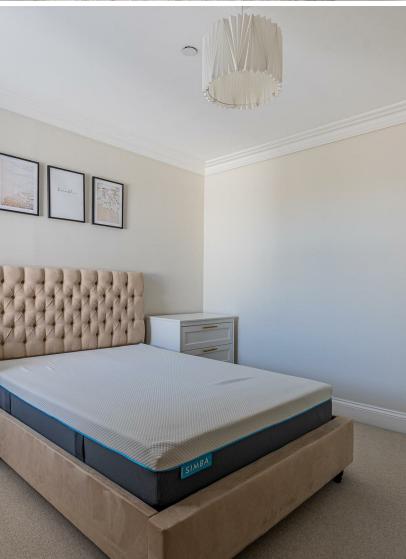

The property comprises an open and airy lounge/kitchen complete with breakfast bar and large triangular shaped windows which allow a lot of light through. Kitchen appliances include dishwasher, washer/dryer & fridge/freezer. Two double bedrooms and a contemporary shower room. The property has recently been converted in 2019 and has been finished to a very high standard.