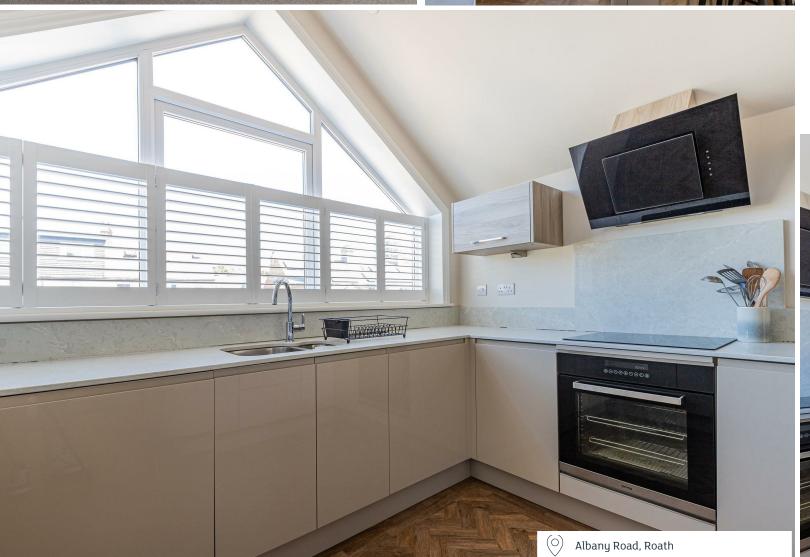

The property comprises an open and airy lounge/kitchen complete with breakfast bar and large triangular shaped windows which allow a lot of light through. Kitchen appliances include dishwasher, washer/dryer & fridge/freezer. Two double bedrooms and a contemporary shower room. The property has recently been converted in 2019 and has been finished to a very high standard.