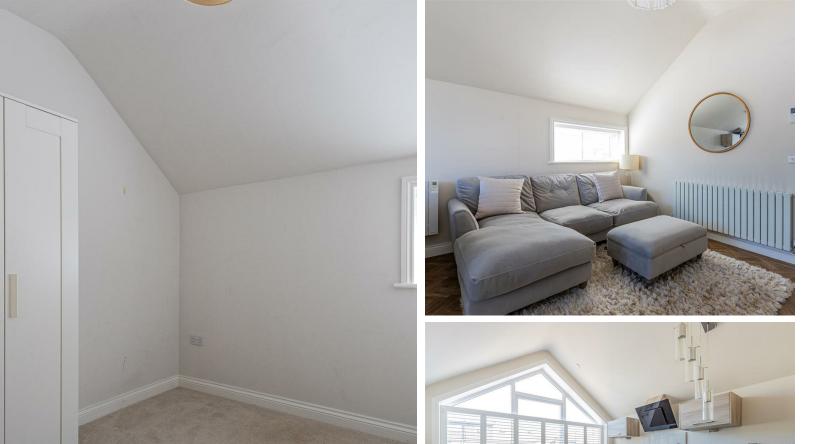

The property comprises an open and airy lounge/kitchen complete with breakfast bar and large triangular shaped windows which allow a lot of light through. Kitchen appliances include dishwasher, washer/dryer & fridge/freezer. Two double bedrooms and a contemporary shower room. The property has recently been converted in 2019 and has been finished to a very high standard.