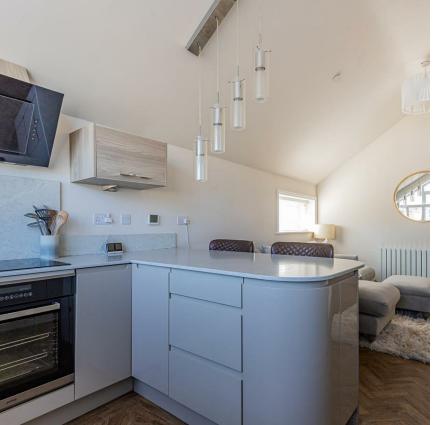

CARDIFF'S HOME FOR

STYLISH SALES

& LETTINGS

ALBANY ROAD

JeffreyRoss

, CF24 3NW - £1,295 PCM

\*\*LUXURY APARTMENT\*\* Jeffrey Ross are proud to exclusively bring to the market this exceptional two-bedroom first floor apartment within walking distance of Roath Rec and Wellfield Road.

The property comprises an open and airy lounge/kitchen complete with breakfast bar and large triangular shaped windows which allow a lot of light through. Kitchen appliances include dishwasher, washer/dryer & fridge/freezer. Two double bedrooms and a contemporary shower room. The property has recently been converted in 2019 and has been finished to a very high standard.