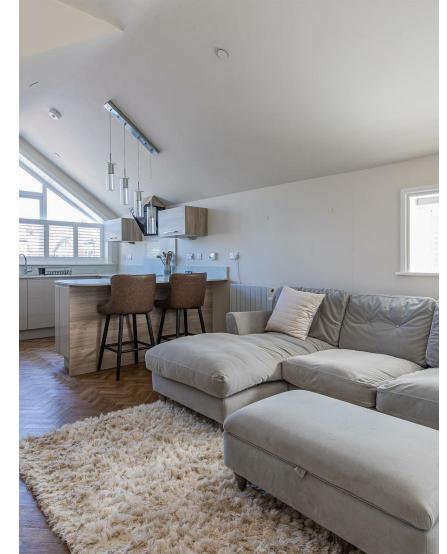

The property comprises an open and airy lounge/kitchen complete with breakfast bar and large triangular shaped windows which allow a lot of light through. Kitchen appliances include dishwasher, washer/dryer & fridge/freezer. Two double bedrooms and a contemporary shower room. The property has recently been converted in 2019 and has been finished to a very high standard.