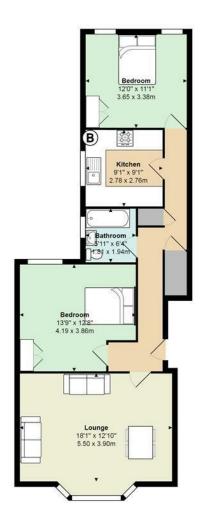

## **NEWPORT ROAD**

ROATH, CF24 1DP - £1,150 PCM

Ground floor two bedroom apartment located just off Newport Road. This apartment briefly consists of separate modern fitted kitchen, large lounge, modern fitted bathroom suite and two double bedrooms. Ideal for professional sharers or a couple as it location makes it easily accessible to the City Centre and shopping districts off Newport road. The property is furnished and further benefits an allocated parking space, with access off Stacey Road.

## George Court, Roath

Total Area: 799 ft² ... 74.3 m² All measurements are approximate and for display purposes only