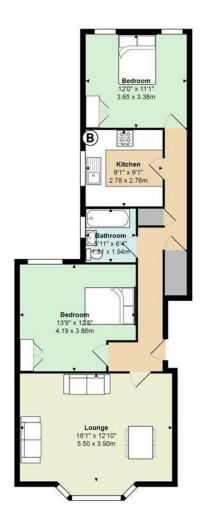

## **NEWPORT ROAD**

ROATH, CF24 1DP - £1,250 PCM

Ground floor two bedroom apartment located just off Newport Road. This apartment briefly consists of separate modern fitted kitchen, large lounge, modern fitted bathroom suite and two double bedrooms. Ideal for professional sharers or a couple as it location makes it easily accessible to the City Centre and shopping districts off Newport road. The property is furnished and further benefits an allocated parking space, with access off Stacey Road.

## George Court, Roath

Total Area: 799 ft² ... 74.3 m² All measurements are approximate and for display purposes only