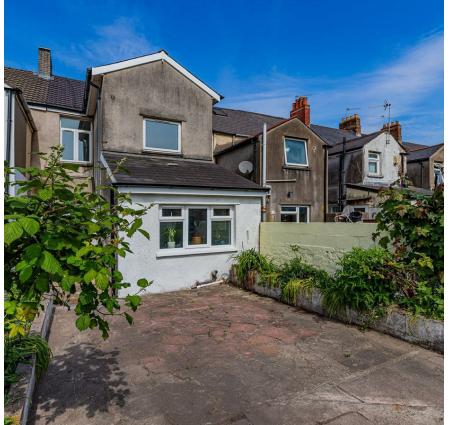

LANDING

BEDROOM ONE 3.11m x 3.42m (10'2" x 11'2")

BEDROOM TWO 3.04m x 3.67 (9'11" x 12'0")

BEDROOM THREE 4.0m x 2.8m (13'1" x 9'2")

BATHROOM 1.47m x 2.60 (4'9" x 8'6")

SEPARATE WC

GARDEN

Freehold - This is to be confirmed with your legal representative

## **PEARL STREET**

SPLOTT, CF24 1PP - £230,000

Jeffrey Ross are pleased to bring to the market this spacious three double bedroom property with first floor bathroom. Briefly comprising of entrance hall, through double reception room, kitchen diner / Breakfast Room, lobby and W.C to the ground floor. Upstairs there are three double bedrooms, newly fitted bathroom and separate WC. Outside there is an enclosed South facing rear garden with patio and shrubs. The property benefits from being newly decorated throughout, built in wardrobes & storage, and offered with NO ONWARD CHAIN.