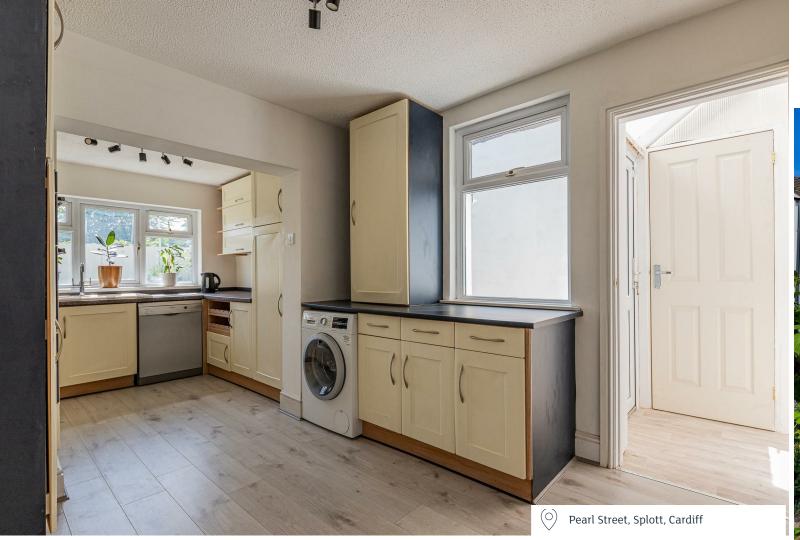

## **ENTRANCE HALL**

REC 1

4.02m x 3.36m (13'2" x 11'0")

REC 2

3.35m x 3.58m (10'11" x 11'8")

KITCHEN DINING/ BREAKFAST ROOM 2.80m x 5.97m (9'2" x 19'7")

LOBBY

GROUND FLOOR W.C

## EXTRA INFO

We have been informed by the owners the following info-New main roof.

Modern kitchen diner.

Kitchen appliances included double oven, integrated microwave, integrated large fridge, integrated large freezer, washer dryer, dishwasher.