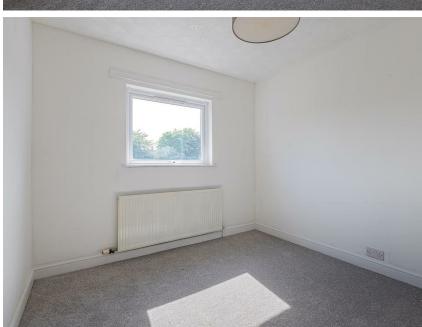

LANDING

BEDROOM ONE 3.11m x 3.42m (10'2" x 11'2")

BEDROOM TWO 3.04m x 3.67 (9'11" x 12'0")

BEDROOM THREE 4.0m x 2.8m (13'1" x 9'2")

BATHROOM 1.47m x 2.60 (4'9" x 8'6")

SEPARATE WC

GARDEN

Freehold - This is to be confirmed with your legal representative

New fitted carpets, laminate, floorings.

Newly decorated.
Copious storage space and fitted wardrobes.