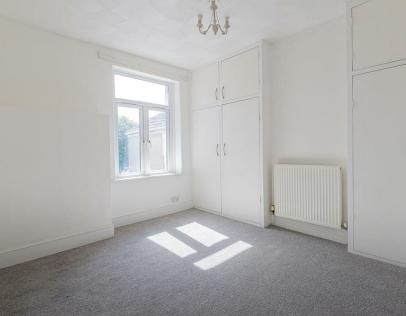

LANDING

BEDROOM ONE 3.11m x 3.42m (10'2" x 11'2")

BEDROOM TWO 3.04m x 3.67 (9'11" x 12'0")

BEDROOM THREE 4.0m x 2.8m (13'1" x 9'2")

BATHROOM 1.47m x 2.60 (4'9" x 8'6")

SEPARATE WC

GARDEN

Freehold - This is to be confirmed with your legal representative

New fitted carpets, laminate, floorings.

Newly decorated.
Copious storage space and fitted wardrobes.