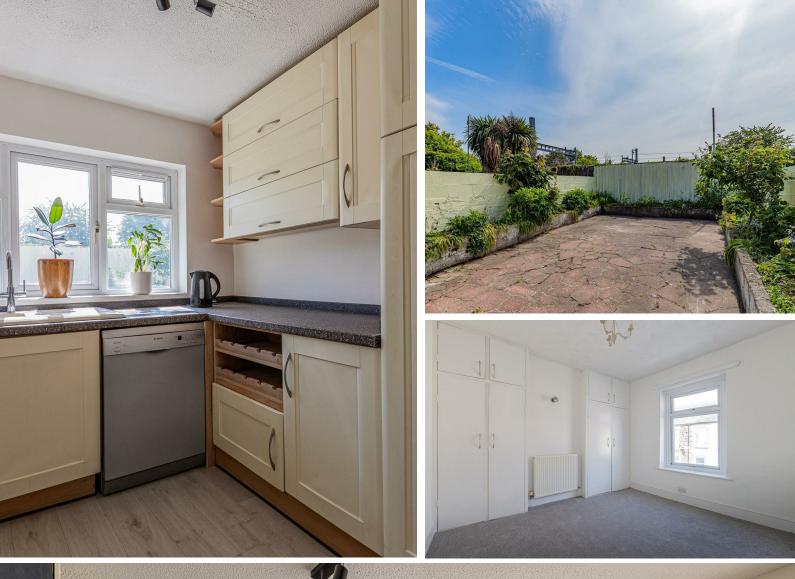

LANDING

BEDROOM ONE 3.11m x 3.42m (10'2" x 11'2")

BEDROOM TWO 3.04m x 3.67 (9'11" x 12'0")

BEDROOM THREE 4.0m x 2.8m (13'1" x 9'2")

BATHROOM 1.47m x 2.60 (4'9" x 8'6")

SEPARATE WC

GARDEN

Freehold - This is to be confirmed with your legal representative

## **PEARL STREET**

SPLOTT, CF24 1PP - £230,000

Jeffrey Ross are pleased to bring to the market this spacious three double bedroom property with first floor bathroom. Briefly comprising of entrance hall, through double reception room, kitchen diner / Breakfast Room, lobby and W.C to the ground floor. Upstairs there are three double bedrooms, newly fitted bathroom and separate WC. Outside there is an enclosed South facing rear garden with patio and shrubs. The property benefits from being newly decorated throughout, built in wardrobes & storage, and offered with NO ONWARD CHAIN.