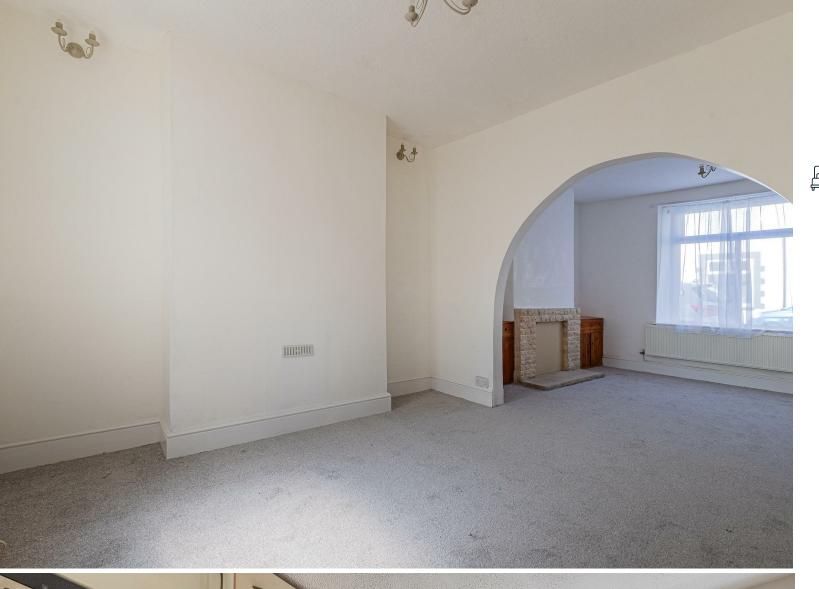

## **ENTRANCE HALL**

REC 1

4.02m x 3.36m (13'2" x 11'0")

REC 2

3.35m x 3.58m (10'11" x 11'8")

KITCHEN DINING/ BREAKFAST ROOM 2.80m x 5.97m (9'2" x 19'7")

LOBBY

GROUND FLOOR W.C

## **PEARL STREET**

SPLOTT, CF24 1PP - £230,000

Jeffrey Ross are pleased to bring to the market this spacious three double bedroom property with first floor bathroom. Briefly comprising of entrance hall, through double reception room, kitchen diner / Breakfast Room, lobby and W.C to the ground floor. Upstairs there are three double bedrooms, newly fitted bathroom and separate WC. Outside there is an enclosed South facing rear garden with patio and shrubs. The property benefits from being newly decorated throughout, built in wardrobes & storage, and offered with NO ONWARD CHAIN.