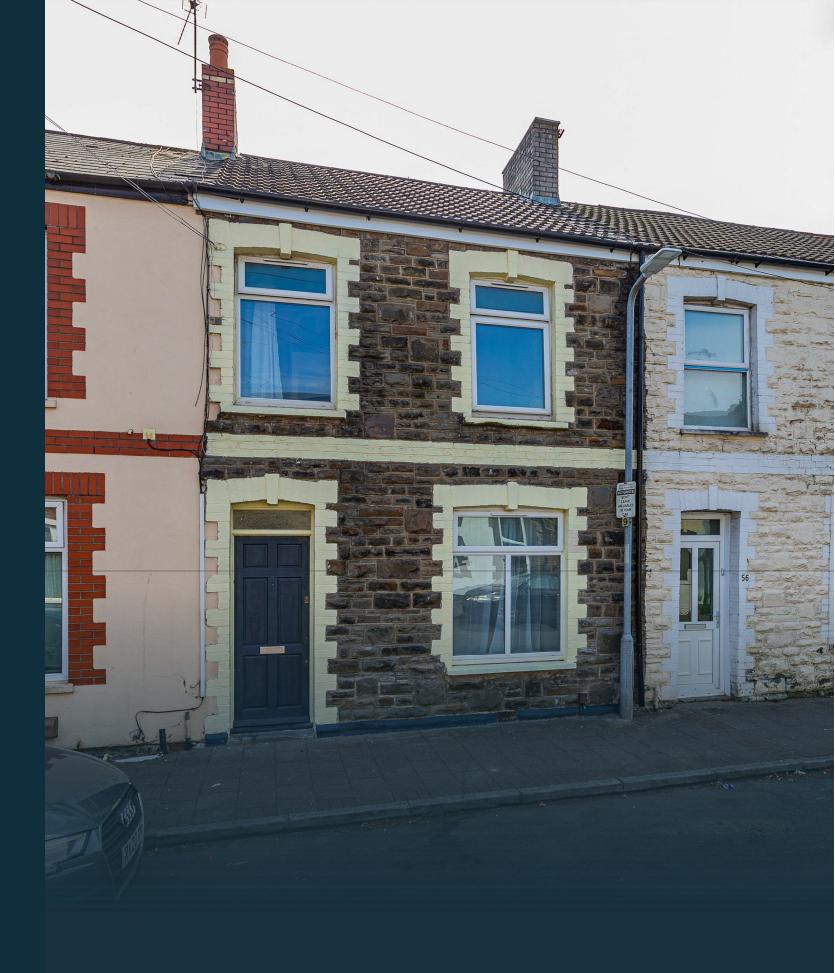

## **PEARL STREET**

SPLOTT, CF24 1PP - £230,000

Jeffrey Ross are pleased to bring to the market this spacious three double bedroom property with first floor bathroom. Briefly comprising of entrance hall, through double reception room, kitchen diner / Breakfast Room, lobby and W.C to the ground floor. Upstairs there are three double bedrooms, newly fitted bathroom and separate WC. Outside there is an enclosed South facing rear garden with patio and shrubs. The property benefits from being newly decorated throughout, built in wardrobes & storage, and offered with NO ONWARD CHAIN.