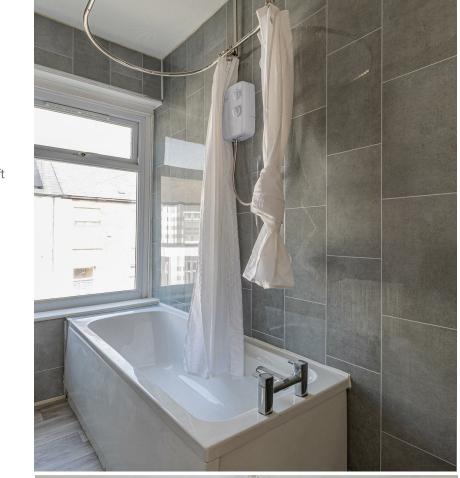

LANDING

BEDROOM ONE 3.11m x 3.42m (10'2" x 11'2")

BEDROOM TWO 3.04m x 3.67 (9'11" x 12'0")

BEDROOM THREE 4.0m x 2.8m (13'1" x 9'2")

BATHROOM 1.47m x 2.60 (4'9" x 8'6")

SEPARATE WC

GARDEN

Freehold - This is to be confirmed with your legal representative

New fitted carpets, laminate, floorings.

Newly decorated.
Copious storage space and fitted wardrobes.