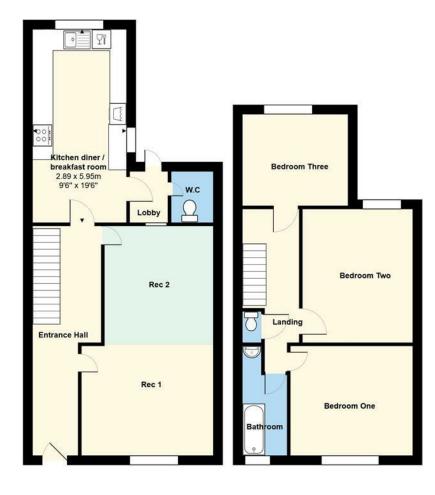

## **ENTRANCE HALL**

REC 1

4.02m x 3.36m (13'2" x 11'0")

REC 2

3.35m x 3.58m (10'11" x 11'8")

KITCHEN DINING/ BREAKFAST ROOM 2.80m x 5.97m (9'2" x 19'7")

LOBBY

GROUND FLOOR W.C

LANDING

BEDROOM ONE 3.11m x 3.42m (10'2" x 11'2")

BEDROOM TWO 3.04m x 3.67 (9'11" x 12'0")

BEDROOM THREE 4.0m x 2.8m (13'1" x 9'2")

BATHROOM 1.47m x 2.60 (4'9" x 8'6")

SEPARATE WC

GARDEN

Freehold - This is to be confirmed with your legal representative