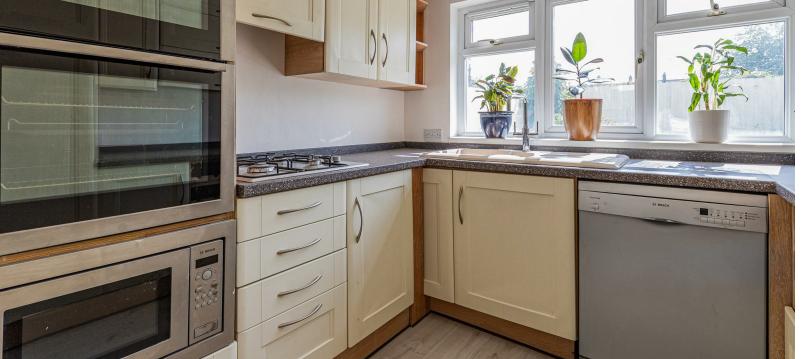

## EXTRA INFO

We have been informed by the owners the following info-New main roof.

Modern kitchen diner.

Kitchen appliances included double oven, integrated microwave, integrated large fridge, integrated large freezer, washer dryer, dishwasher.

## **PEARL STREET**

SPLOTT, CF24 1PP - £230,000

Jeffrey Ross are pleased to bring to the market this spacious three double bedroom property with first floor bathroom. Briefly comprising of entrance hall, through double reception room, kitchen diner / Breakfast Room, lobby and W.C to the ground floor. Upstairs there are three double bedrooms, newly fitted bathroom and separate WC. Outside there is an enclosed South facing rear garden with patio and shrubs. The property benefits from being newly decorated throughout, built in wardrobes & storage, and offered with NO ONWARD CHAIN.