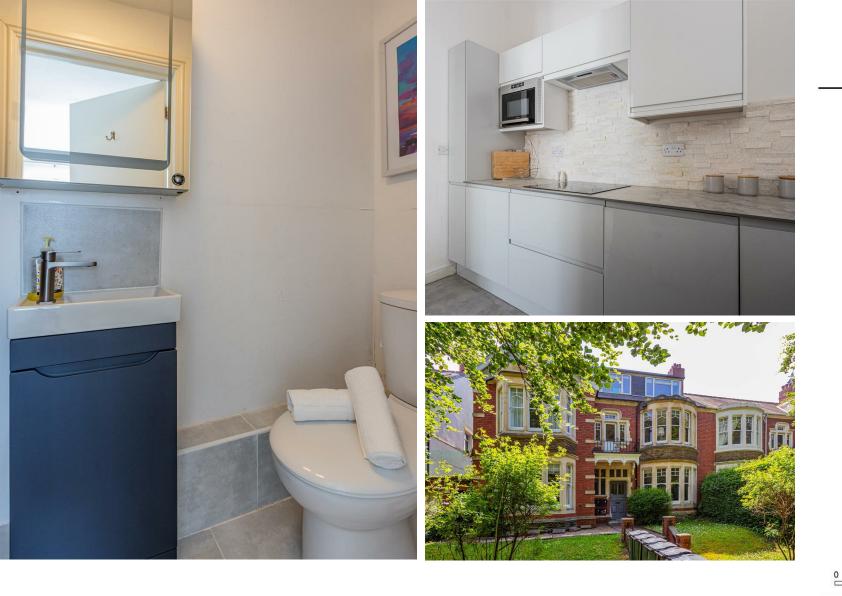

### COMMUNAL ENTRANCE HALL

KITCHEN 1.83m x 4.45m (6' x 14'7)

LOUNGE 3.48m x 3.00m (11'5 x 9'10)

BEDROOM 3.25m x 2.44m (10'8 x 8)

SHOWER ROOM/ ENSUITE 2.21m x 0.76m (7'3 x 2'6)

## NINIAN ROAD ROATH PARK, CF23 5EN - £900 PCM

Here we offer for rent a recently refurbished one bedroom apartment on the ever-popular Ninian Road, just opposite Roath Park Rec. This rear flat offers shared use of a small patio garden and has been handsomely refurbished will fully-fitted kitchen through to medium sized lounge and double bedroom. En-suite off the bedroom and french doors leading into garden. An immaculate apartment that would be perfect for a single professional or couple looking to be close to the parks and action in Roath.