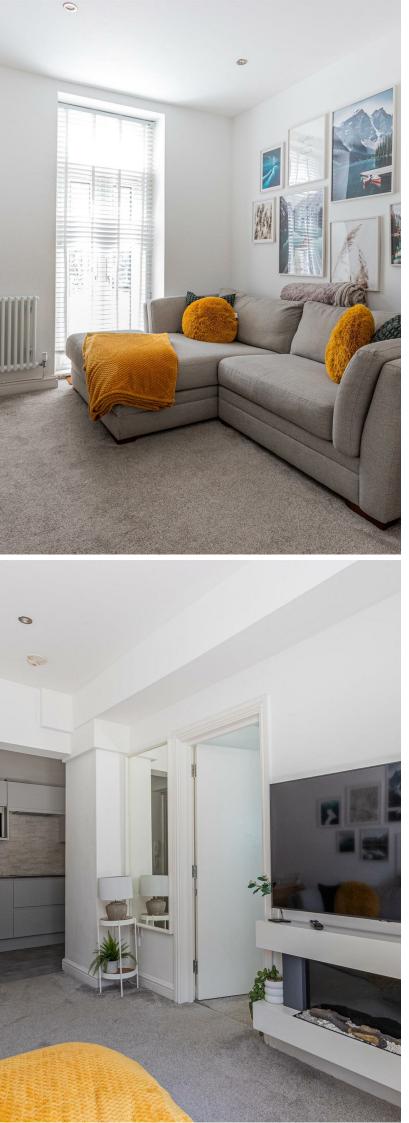

### COMMUNAL ENTRANCE HALL

KITCHEN 1.83m x 4.45m (6' x 14'7)

LOUNGE 3.48m x 3.00m (11'5 x 9'10)

BEDROOM 3.25m x 2.44m (10'8 x 8)

SHOWER ROOM/ ENSUITE 2.21m x 0.76m (7'3 x 2'6)

## NINIAN ROAD ROATH PARK, CF23 5EN - £900 PCM

Here we offer for rent a recently refurbished one bedroom apartment on the ever-popular Ninian Road, just opposite Roath Park Rec. This rear flat offers shared use of a small patio garden and has been handsomely refurbished will fully-fitted kitchen through to medium sized lounge and double bedroom. En-suite off the bedroom and french doors leading into garden. An immaculate apartment that would be perfect for a single professional or couple looking to be close to the parks and action in Roath.