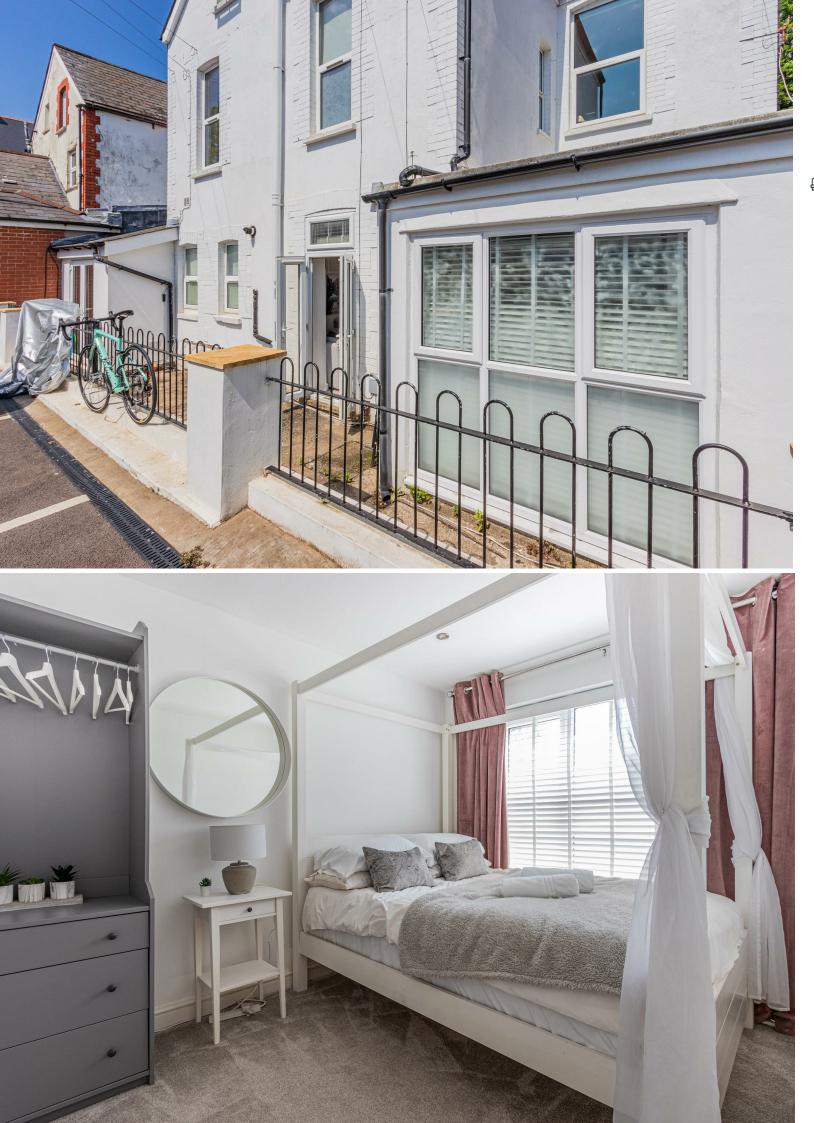

### COMMUNAL ENTRANCE HALL

KITCHEN 1.83m x 4.45m (6' x 14'7)

LOUNGE 3.48m x 3.00m (11'5 x 9'10)

BEDROOM 3.25m x 2.44m (10'8 x 8)

SHOWER ROOM/ ENSUITE 2.21m x 0.76m (7'3 x 2'6)

## NINIAN ROAD ROATH PARK, CF23 5EN - £900 PCM

Here we offer for rent a recently refurbished one bedroom apartment on the ever-popular Ninian Road, just opposite Roath Park Rec. This rear flat offers shared use of a small patio garden and has been handsomely refurbished will fully-fitted kitchen through to medium sized lounge and double bedroom. En-suite off the bedroom and french doors leading into garden. An immaculate apartment that would be perfect for a single professional or couple looking to be close to the parks and action in Roath.