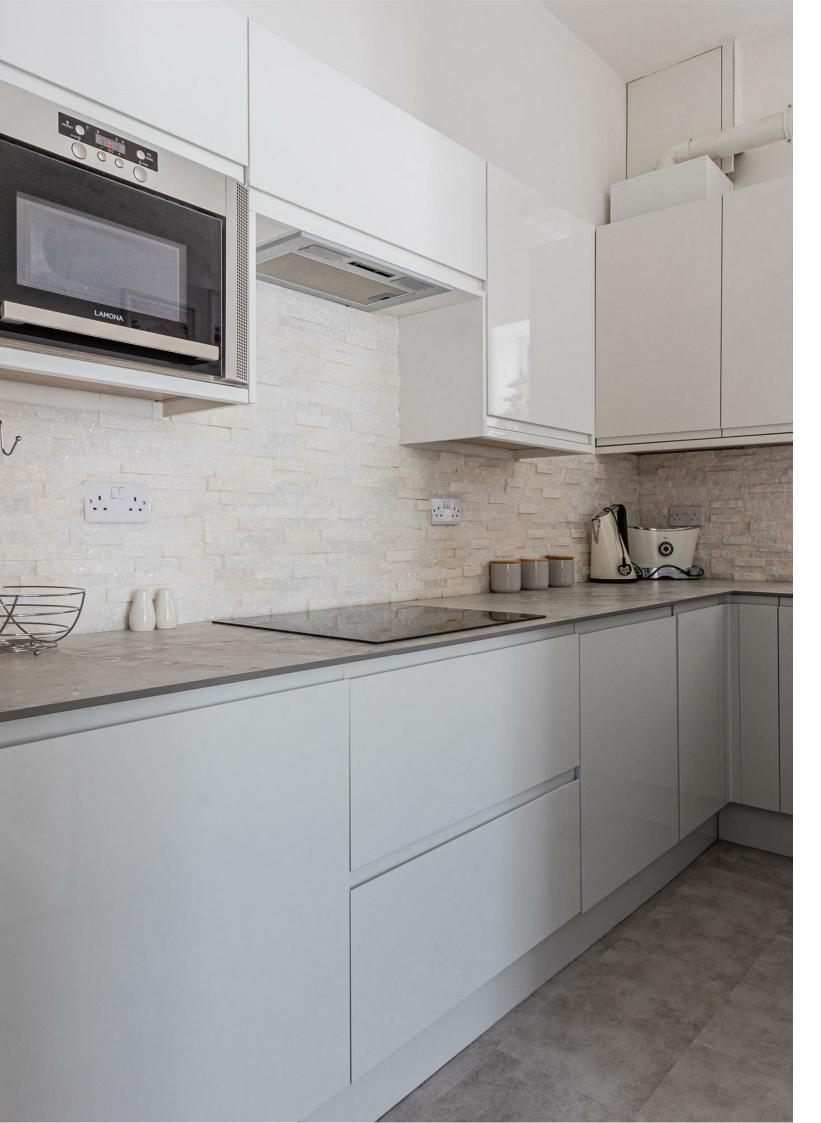

### COMMUNAL ENTRANCE HALL

KITCHEN 1.83m x 4.45m (6' x 14'7)

LOUNGE 3.48m x 3.00m (11'5 x 9'10)

BEDROOM 3.25m x 2.44m (10'8 x 8)

SHOWER ROOM/ ENSUITE 2.21m x 0.76m (7'3 x 2'6)

## NINIAN ROAD ROATH PARK, CF23 5EN - £900 PCM

Here we offer for rent a recently refurbished one bedroom apartment on the ever-popular Ninian Road, just opposite Roath Park Rec. This rear flat offers shared use of a small patio garden and has been handsomely refurbished will fully-fitted kitchen through to medium sized lounge and double bedroom. En-suite off the bedroom and french doors leading into garden. An immaculate apartment that would be perfect for a single professional or couple looking to be close to the parks and action in Roath.