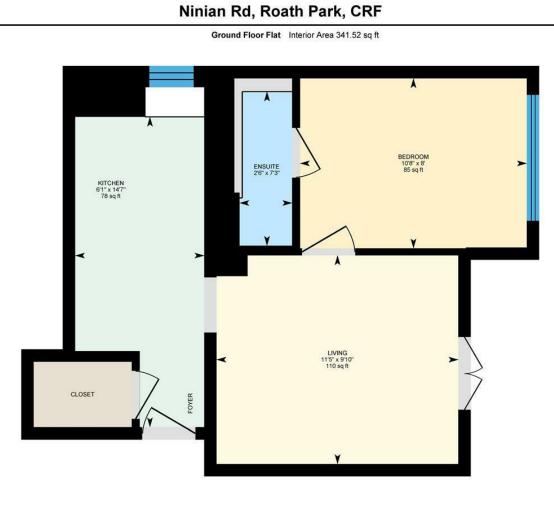

### COMMUNAL ENTRANCE HALL

KITCHEN 1.83m x 4.45m (6' x 14'7)

LOUNGE 3.48m x 3.00m (11'5 x 9'10)

BEDROOM 3.25m x 2.44m (10'8 x 8)

SHOWER ROOM/ ENSUITE 2.21m x 0.76m (7'3 x 2'6)

PROPERTY SPECIALIST Mr Rhys Carter rhys.carter@jeffreyross.co.uk Lettings

White regions are excluded from total floor area in iGUIDE floor plans. All room dimensions and floor areas must be considered approximate and are subject to independent verification.