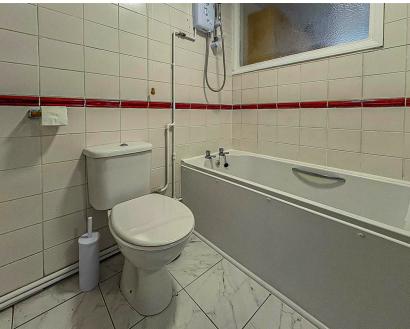

Please ask the agent for further details. The property consists of a good sized living room. The kitchen comes equipped with electric hob, fridge freezer and washing machine. Next, you have the main bathroom. This comes with a bathtub and shower over head. Finally the two bedrooms. The smaller room could be a nice space for a home office or a spare room. The master bedroom is a lovely size which also leads you on to the roof terrace.