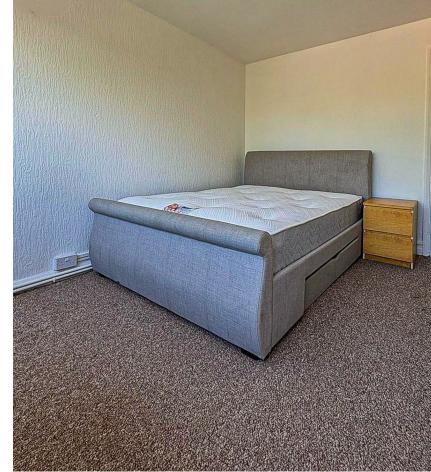

Please ask the agent for further details. The property consists of a good sized living room. The kitchen comes equipped with electric hob, fridge freezer and washing machine. Next, you have the main bathroom. This comes with a bathtub and shower over head. Finally the two bedrooms. The smaller room could be a nice space for a home office or a spare room. The master bedroom is a lovely size which also leads you on to the roof terrace.