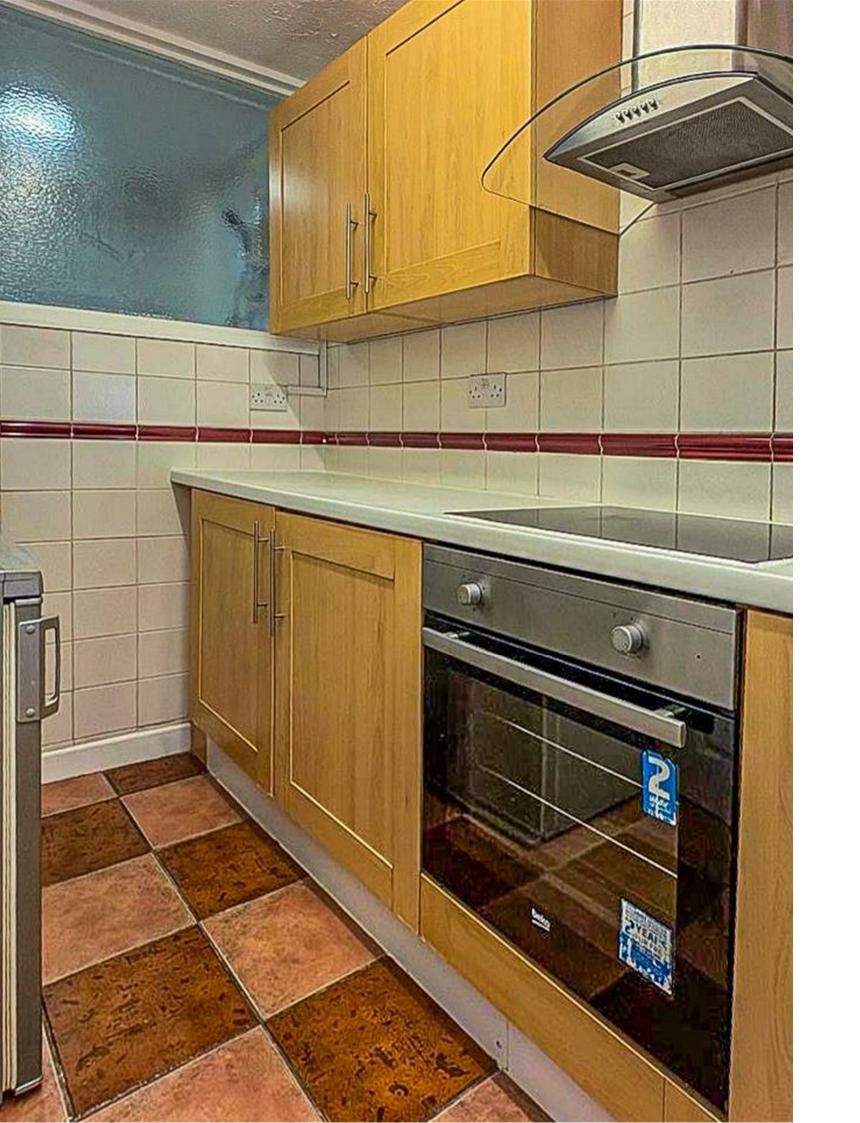

Please ask the agent for further details. The property consists of a good sized living room. The kitchen comes equipped with electric hob, fridge freezer and washing machine. Next, you have the main bathroom. This comes with a bathtub and shower over head. Finally the two bedrooms. The smaller room could be a nice space for a home office or a spare room. The master bedroom is a lovely size which also leads you on to the roof terrace.