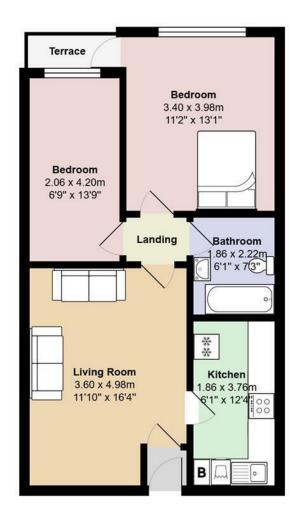

Please ask the agent for further details. The property consists of a good sized living room. The kitchen comes equipped with electric hob, fridge freezer and washing machine. Next, you have the main bathroom. This comes with a bathtub and shower over head. Finally the two bedrooms. The smaller room could be a nice space for a home office or a spare room. The master bedroom is a lovely size which also leads you on to the roof terrace.

**PROPERTY SPECIALIST** Mr Rhys Carter rhys.carter@jeffreyross.co.uk Lettings

Total Area: 55.7 m<sup>2</sup> ... 599 ft<sup>2</sup> (excluding terrace) All measurements are approximate and for display purposes only