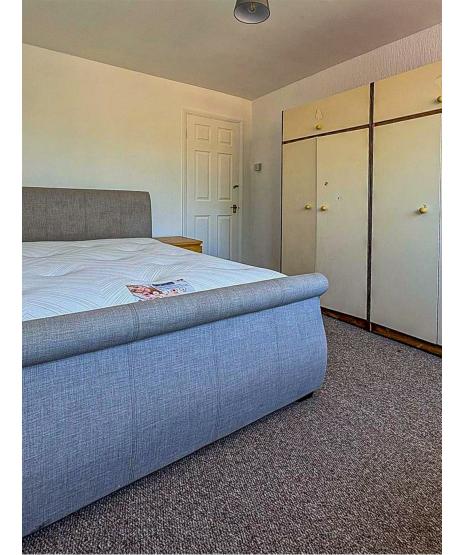

Please ask the agent for further details. The property consists of a good sized living room. The kitchen comes equipped with electric hob, fridge freezer and washing machine. Next, you have the main bathroom. This comes with a bathtub and shower over head. Finally the two bedrooms. The smaller room could be a nice space for a home office or a spare room. The master bedroom is a lovely size which also leads you on to the roof terrace.