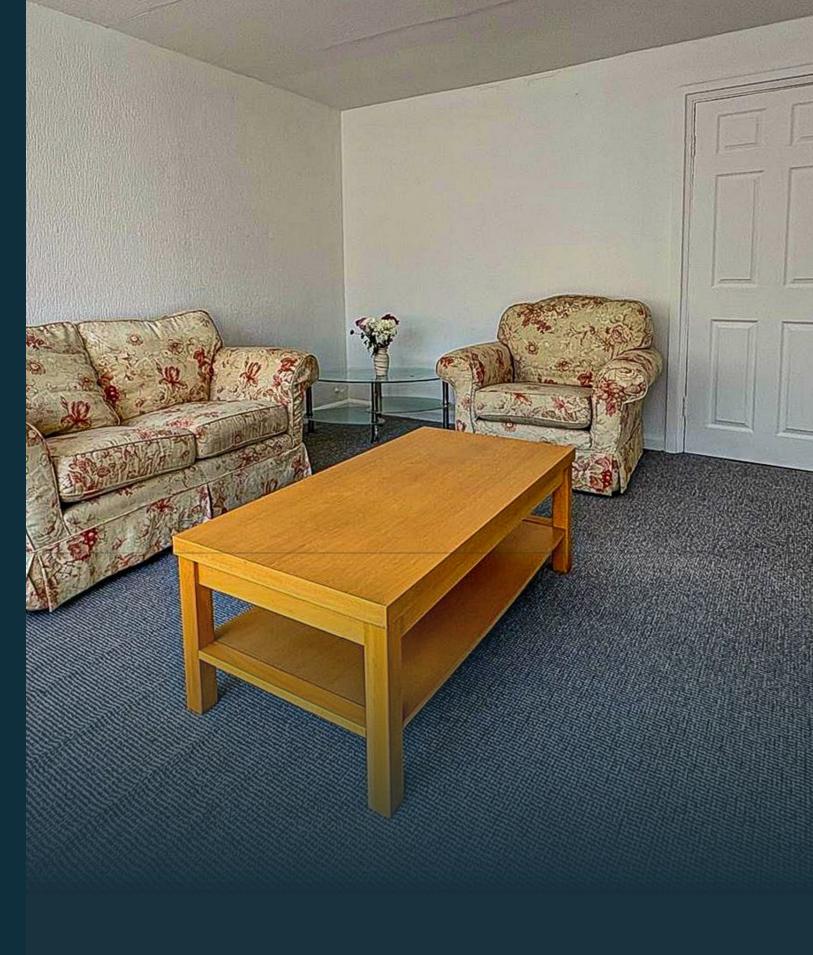

Please ask the agent for further details. The property consists of a good sized living room. The kitchen comes equipped with electric hob, fridge freezer and washing machine. Next, you have the main bathroom. This comes with a bathtub and shower over head. Finally the two bedrooms. The smaller room could be a nice space for a home office or a spare room. The master bedroom is a lovely size which also leads you on to the roof terrace.