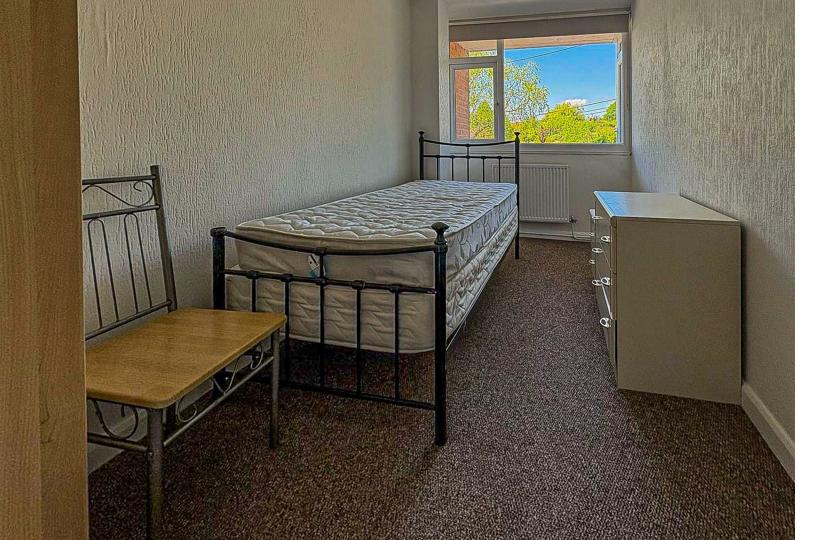

Please ask the agent for further details. The property consists of a good sized living room. The kitchen comes equipped with electric hob, fridge freezer and washing machine. Next, you have the main bathroom. This comes with a bathtub and shower over head. Finally the two bedrooms. The smaller room could be a nice space for a home office or a spare room. The master bedroom is a lovely size which also leads you on to the roof terrace.