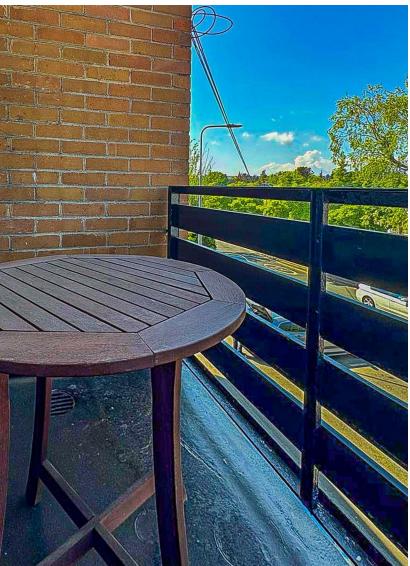

Please ask the agent for further details. The property consists of a good sized living room. The kitchen comes equipped with electric hob, fridge freezer and washing machine. Next, you have the main bathroom. This comes with a bathtub and shower over head. Finally the two bedrooms. The smaller room could be a nice space for a home office or a spare room. The master bedroom is a lovely size which also leads you on to the roof terrace.