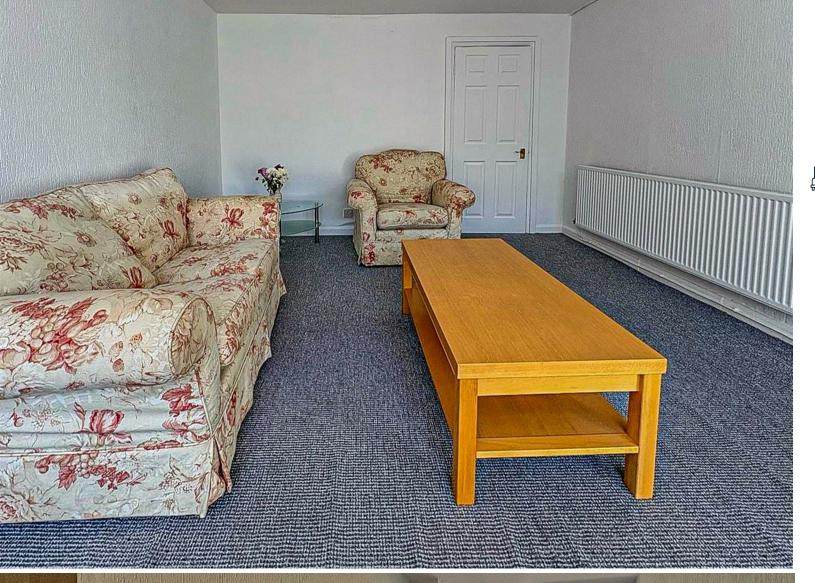

Please ask the agent for further details. The property consists of a good sized living room. The kitchen comes equipped with electric hob, fridge freezer and washing machine. Next, you have the main bathroom. This comes with a bathtub and shower over head. Finally the two bedrooms. The smaller room could be a nice space for a home office or a spare room. The master bedroom is a lovely size which also leads you on to the roof terrace.