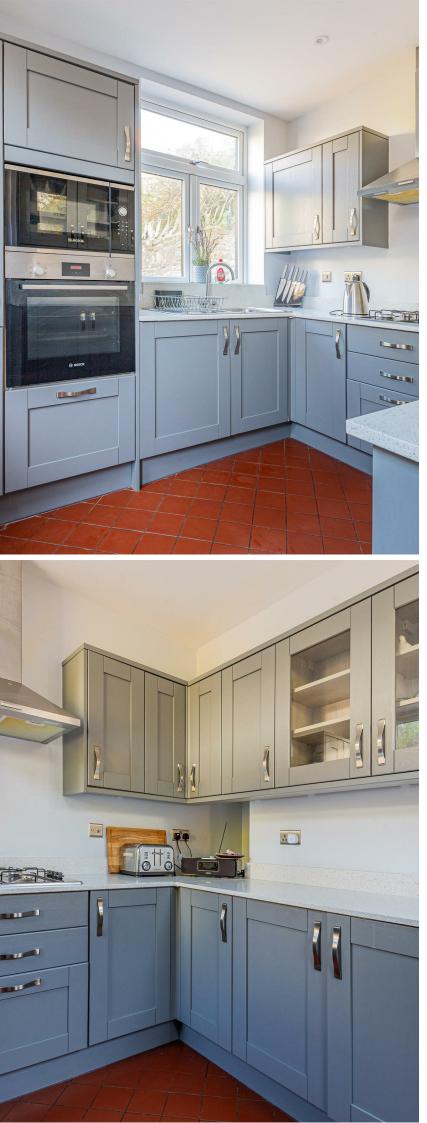

## **AMESBURY ROAD** , CF23 5DW - £1,800 PCM

\*\*PERFECT FOR SHARERS\*\* Jeffrey Ross are pleased to present this immaculate 3 bedroom end of terrace house to the market. This property comes fully furnished as is completed to a high standard throughout. In the sought after area of Pen-Y-Lan this property consists of entrance hall with under stairs storage. The large and light living room has an extra reception room and leads out to a porch. The dining room is again a great space and comes with a large dining table and chairs. The kitchen is modern and comes equipped with appliances. The property further benefits from a good sized rear garden which is also very private. To the upstairs, the landing leads you off to the three double bedrooms, with the largest being at the front of the property. Lastly the main bathroom which boasts a separate bathtub and shower. Gas central heating. Furnished.