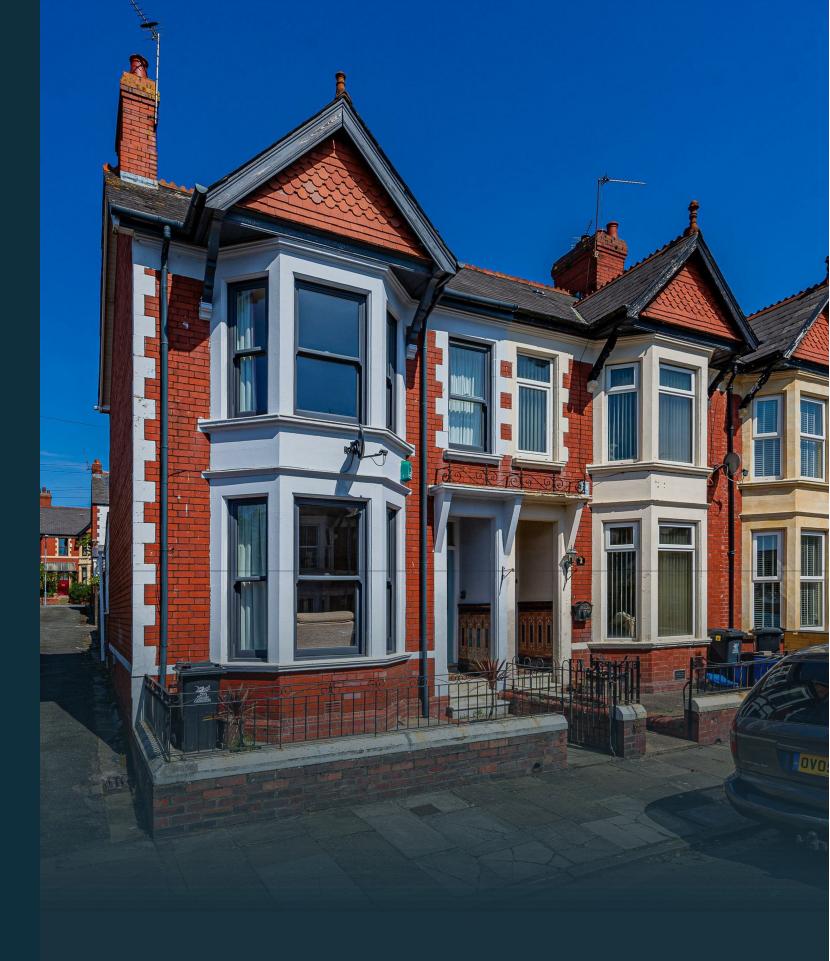

## **AMESBURY ROAD** , CF23 5DW - £1,800 PCM

\*\*PERFECT FOR SHARERS\*\* Jeffrey Ross are pleased to present this immaculate 3 bedroom end of terrace house to the market. This property comes fully furnished as is completed to a high standard throughout. In the sought after area of Pen-Y-Lan this property consists of entrance hall with under stairs storage. The large and light living room has an extra reception room and leads out to a porch. The dining room is again a great space and comes with a large dining table and chairs. The kitchen is modern and comes equipped with appliances. The property further benefits from a good sized rear garden which is also very private. To the upstairs, the landing leads you off to the three double bedrooms, with the largest being at the front of the property. Lastly the main bathroom which boasts a separate bathtub and shower. Gas central heating. Furnished.