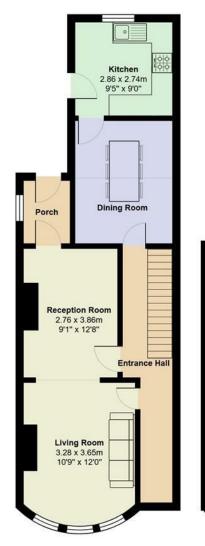

## **AMESBURY ROAD** , CF23 5DW - £1,800 PCM

\*\*PERFECT FOR SHARERS\*\* Jeffrey Ross are pleased to present this immaculate 3 bedroom end of terrace house to the market. This property comes fully furnished as is completed to a high standard throughout. In the sought after area of Pen-Y-Lan this property consists of entrance hall with under stairs storage. The large and light living room has an extra reception room and leads out to a porch. The dining room is again a great space and comes with a large dining table and chairs. The kitchen is modern and comes equipped with appliances. The property further benefits from a good sized rear garden which is also very private. To the upstairs, the landing leads you off to the three double bedrooms, with the largest being at the front of the property. Lastly the main bathroom which boasts a separate bathtub and shower. Gas central heating. Furnished.

PROPERTY SPECIALIST Mr Rhys Carter rhys.carter@jeffreyross.co.uk Lettings

Total Area: 109.3 m<sup>2</sup> ... 1176 ft<sup>2</sup> All measurements are approximate and for display purposes only