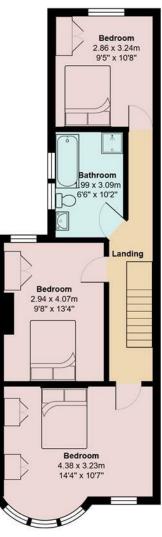

## **AMESBURY ROAD** , CF23 5DW - £1,800 PCM

\*\*PERFECT FOR SHARERS\*\* Jeffrey Ross are pleased to present this immaculate 3 bedroom end of terrace house to the market. This property comes fully furnished as is completed to a high standard throughout. In the sought after area of Pen-Y-Lan this property consists of entrance hall with under stairs storage. The large and light living room has an extra reception room and leads out to a porch. The dining room is again a great space and comes with a large dining table and chairs. The kitchen is modern and comes equipped with appliances. The property further benefits from a good sized rear garden which is also very private. To the upstairs, the landing leads you off to the three double bedrooms, with the largest being at the front of the property. Lastly the main bathroom which boasts a separate bathtub and shower. Gas central heating. Furnished.

PROPERTY SPECIALIST Mr Rhys Carter rhys.carter@jeffreyross.co.uk Lettings

Total Area: 109.3 m<sup>2</sup> ... 1176 ft<sup>2</sup> All measurements are approximate and for display purposes only