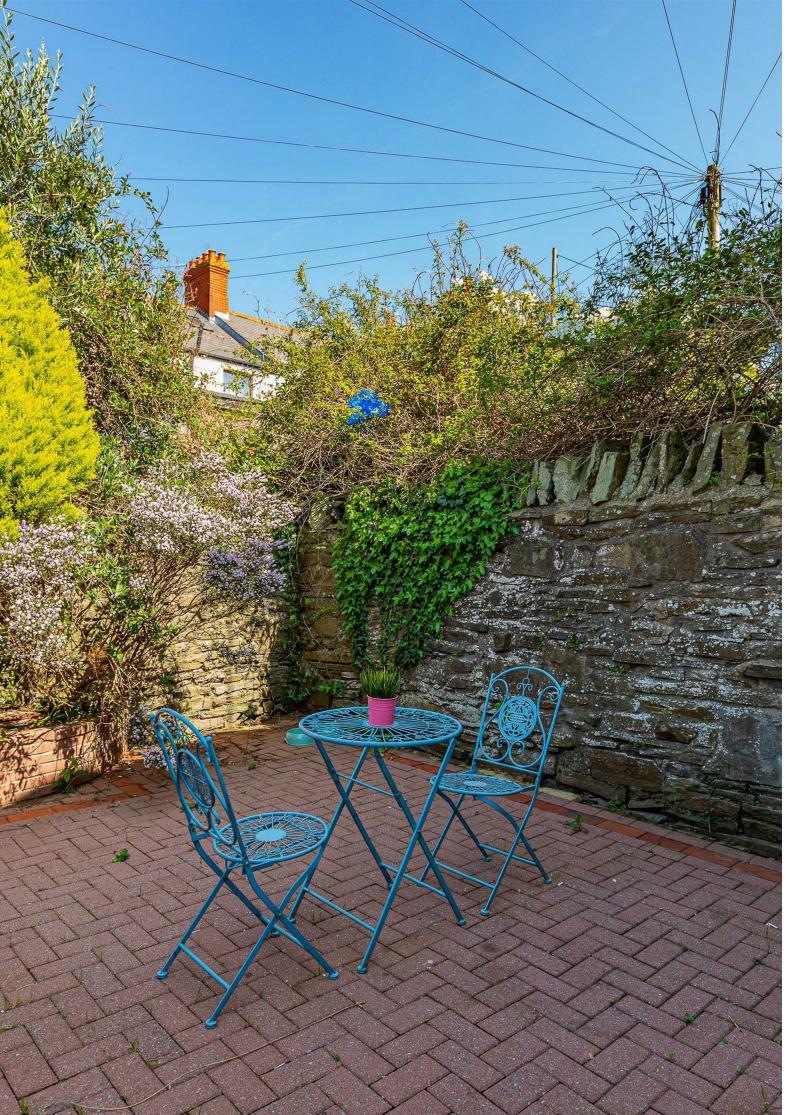

## **AMESBURY ROAD** , CF23 5DW - £1,800 PCM

\*\*PERFECT FOR SHARERS\*\* Jeffrey Ross are pleased to present this immaculate 3 bedroom end of terrace house to the market. This property comes fully furnished as is completed to a high standard throughout. In the sought after area of Pen-Y-Lan this property consists of entrance hall with under stairs storage. The large and light living room has an extra reception room and leads out to a porch. The dining room is again a great space and comes with a large dining table and chairs. The kitchen is modern and comes equipped with appliances. The property further benefits from a good sized rear garden which is also very private. To the upstairs, the landing leads you off to the three double bedrooms, with the largest being at the front of the property. Lastly the main bathroom which boasts a separate bathtub and shower. Gas central heating. Furnished.