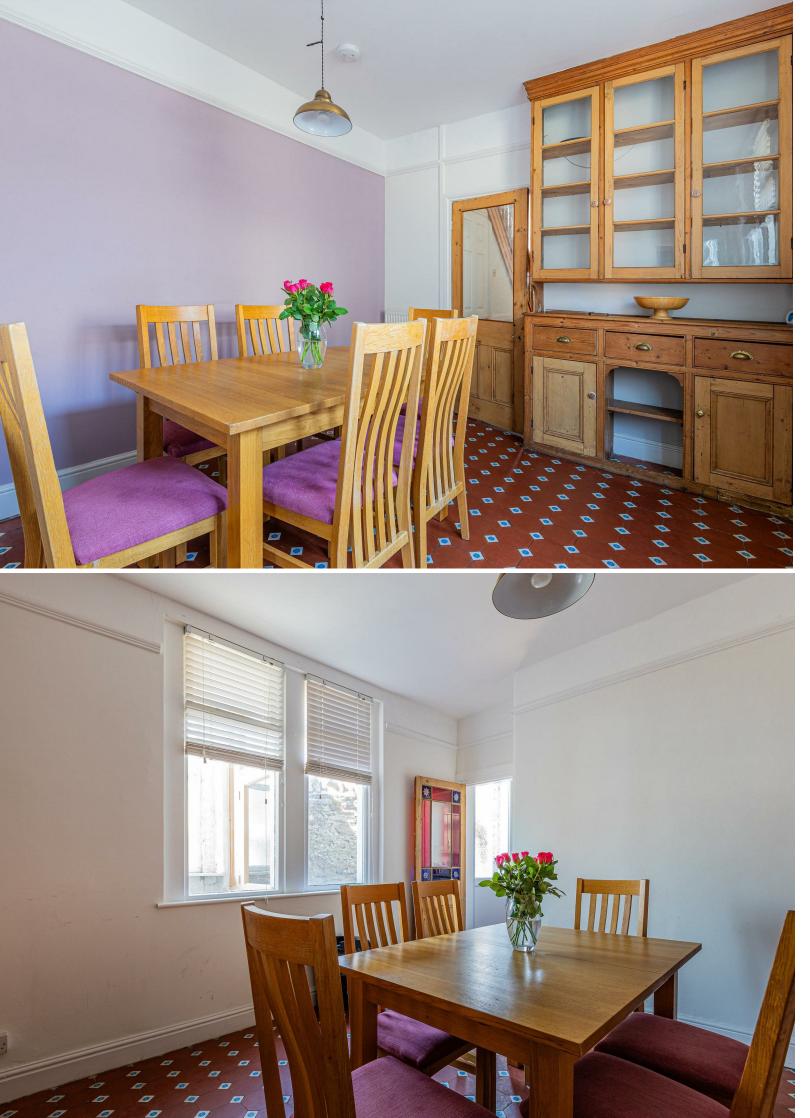

## **AMESBURY ROAD** , CF23 5DW - £1,800 PCM

\*\*PERFECT FOR SHARERS\*\* Jeffrey Ross are pleased to present this immaculate 3 bedroom end of terrace house to the market. This property comes fully furnished as is completed to a high standard throughout. In the sought after area of Pen-Y-Lan this property consists of entrance hall with under stairs storage. The large and light living room has an extra reception room and leads out to a porch. The dining room is again a great space and comes with a large dining table and chairs. The kitchen is modern and comes equipped with appliances. The property further benefits from a good sized rear garden which is also very private. To the upstairs, the landing leads you off to the three double bedrooms, with the largest being at the front of the property. Lastly the main bathroom which boasts a separate bathtub and shower. Gas central heating. Furnished.