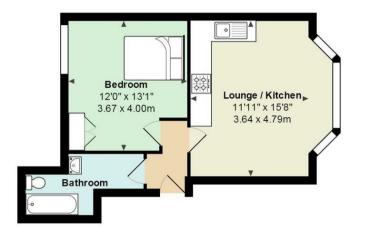

Richmond Road, Roath, Cardiff, CF24 3BW

£900 PCM

1 Bedrooms

| Energy Efficiency Rating                                                                          |            |           | Environmental Impact (CO <sub>2</sub> ) Rating                                                            |
|---------------------------------------------------------------------------------------------------|------------|-----------|-----------------------------------------------------------------------------------------------------------|
|                                                                                                   | Current    | Potential | Current Potential                                                                                         |
| Very energy efficient - lower running costs<br>(92 plus) A<br>(81-91) B<br>(69-80) C<br>(55-68) D | 75         | 77        | Very environmentally friendly - lower CO2 emissions<br>(92 plus) A<br>(81-91) B<br>(69-60) C<br>(55-68) D |
| (39-54) E<br>(21-38) F<br>(1-20) G                                                                |            |           | (39-54) E<br>(21-58) F<br>(1-20) G                                                                        |
| Not energy efficient - higher running costs                                                       | U Directiv |           | Not environmentally friendly - higher CO2 emissions England & Wales EU Directive 2002/91/EC               |

## **Richmond Road, Roath**