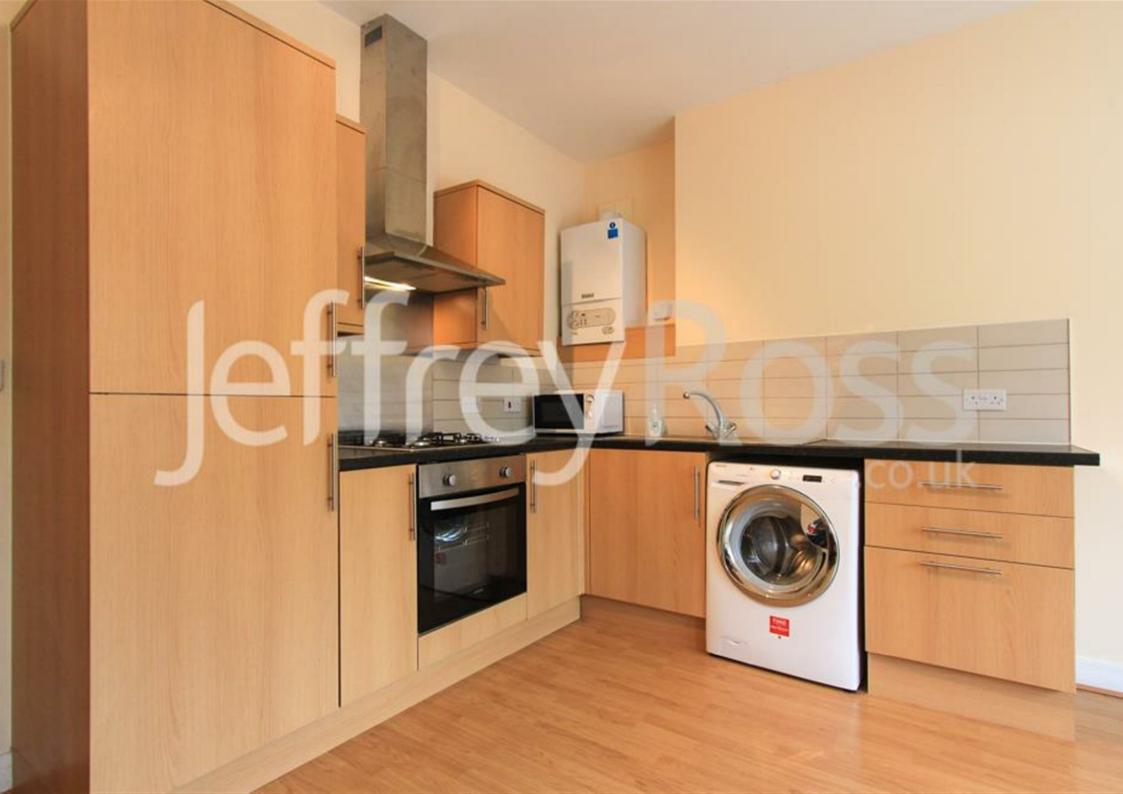

Richmond Road, Roath, Cardiff, CF24 3BW

£900 PCM

1 Bedrooms

| Energy Efficiency Rating                                                                          |            |           | Environmental Impact (CO <sub>2</sub> ) Rating                                                            |
|---------------------------------------------------------------------------------------------------|------------|-----------|-----------------------------------------------------------------------------------------------------------|
|                                                                                                   | Current    | Potential | Current Potential                                                                                         |
| Very energy efficient - lower running costs<br>(92 plus) A<br>(81-91) B<br>(69-80) C<br>(55-68) D | 75         | 77        | Very environmentally friendly - lower CO2 emissions<br>(92 plus) A<br>(81-91) B<br>(69-60) C<br>(55-68) D |
| (39-54) E<br>(21-38) F<br>(1-20) G                                                                |            |           | (39-54) E<br>(21-58) F<br>(1-20) G                                                                        |
| Not energy efficient - higher running costs                                                       | U Directiv |           | Not environmentally friendly - higher CO2 emissions England & Wales EU Directive 2002/91/EC               |

## **Richmond Road, Roath**