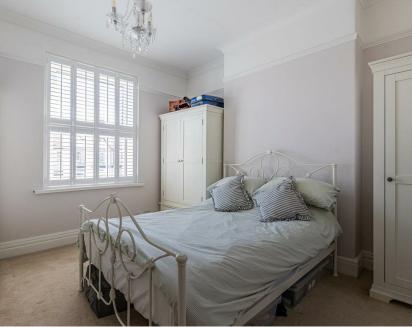

## **ENTRANCE HALL**

LOUNGE 3.63m x 3.43m (11'11" x 11'3")

DINING ROOM 3.63m x 3.91m (11'11" x 12'10")

2.90m x 4.78m (9'6" x 15'8")

WC & UTILITY

LANDING

BEDROOM ONE 3.45m x 3.43m (11'4" x 11'3")

BEDROOM TWO 3.45m x 3.91m (11'4" x 12'10")