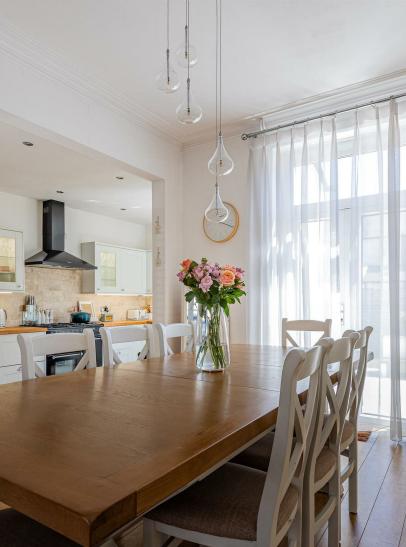

## \* OFFERS OVER £475,000 \*

\*OFFERS OVER £475,000 \*
A beautifully presented and spacious family home for sale in one of Penylan's favourite streets. This period property has a lovely blend of traditional features and modern additions, complimented by a neutral & bright interior. Offering an entrance hall with original tiled floor, through lounge diner which flows into the lovely kitchen with shaker style units. Upstairs there is a beautiful fitted bathroom, three bedrooms and handy loft room with storage. There is also a pretty front garden and landscaped garden accessed from both the kitchen and patio doors from the dining area. The garden is south facing, has built in seating, rear lane access and an outside toilet and utility room. utility room.