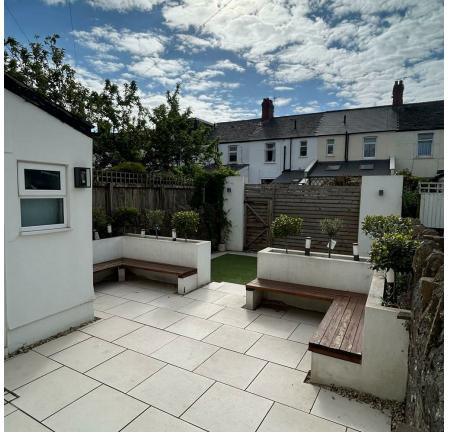

## \* OFFERS OVER £475,000 \*

\*OFFERS OVER £475,000 \*
A beautifully presented and spacious family home for sale in one of Penylan's favourite streets. This period property has a lovely blend of traditional features and modern additions, complimented by a neutral & bright interior. Offering an entrance hall with original tiled floor, through lounge diner which flows into the lovely kitchen with shaker style units. Upstairs there is a beautiful fitted bathroom, three bedrooms and handy loft room with storage. There is also a pretty front garden and landscaped garden accessed from both the kitchen and patio doors from the dining area. The garden is south facing, has built in seating, rear lane access and an outside toilet and utility room. utility room.