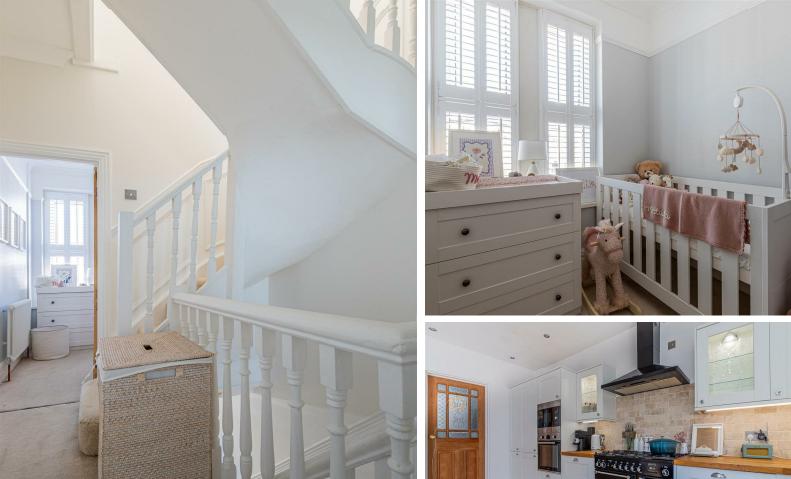

## **ENTRANCE HALL**

LOUNGE 3.63m x 3.43m (11'11" x 11'3")

DINING ROOM 3.63m x 3.91m (11'11" x 12'10")

2.90m x 4.78m (9'6" x 15'8")

WC & UTILITY

LANDING

BEDROOM ONE 3.45m x 3.43m (11'4" x 11'3")

BEDROOM TWO 3.45m x 3.91m (11'4" x 12'10")

## \* OFFERS OVER £475,000 \*

\*OFFERS OVER £475,000 \*
A beautifully presented and spacious family home for sale in one of Penylan's favourite streets. This period property has a lovely blend of traditional features and modern additions, complimented by a neutral & bright interior. Offering an entrance hall with original tiled floor, through lounge diner which flows into the lovely kitchen with shaker style units. Upstairs there is a beautiful fitted bathroom, three bedrooms and handy loft room with storage. There is also a pretty front garden and landscaped garden accessed from both the kitchen and patio doors from the dining area. The garden is south facing, has built in seating, rear lane access and an outside toilet and utility room. utility room.