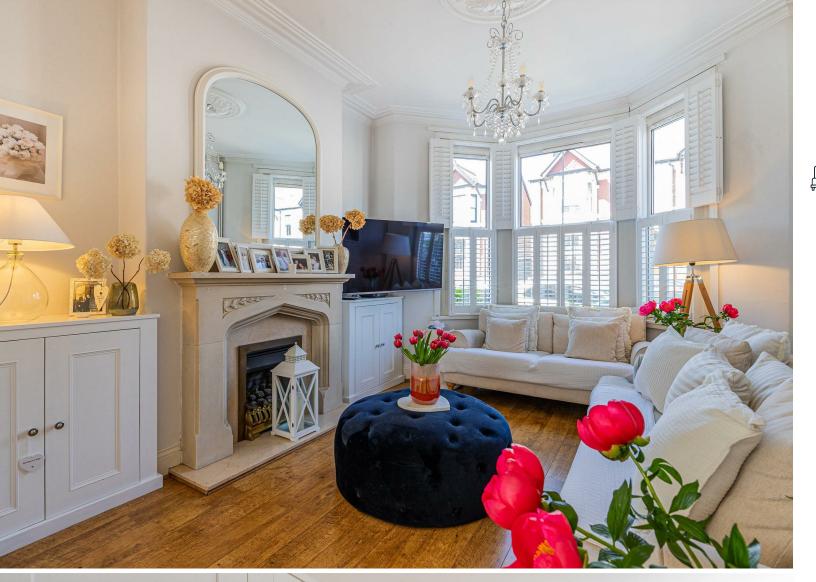

## \* OFFERS OVER £475,000 \*

\*OFFERS OVER £475,000 \*
A beautifully presented and spacious family home for sale in one of Penylan's favourite streets. This period property has a lovely blend of traditional features and modern additions, complimented by a neutral & bright interior. Offering an entrance hall with original tiled floor, through lounge diner which flows into the lovely kitchen with shaker style units. Upstairs there is a beautiful fitted bathroom, three bedrooms and handy loft room with storage. There is also a pretty front garden and landscaped garden accessed from both the kitchen and patio doors from the dining area. The garden is south facing, has built in seating, rear lane access and an outside toilet and utility room. utility room.