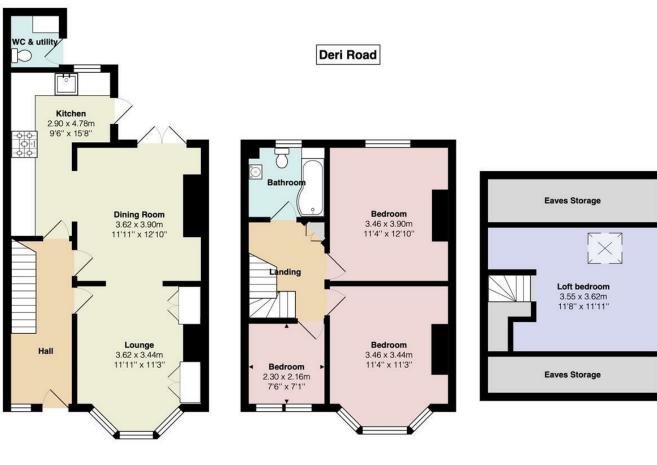

## **ENTRANCE HALL**

LOUNGE 3.63m x 3.43m (11'11" x 11'3")

DINING ROOM 3.63m x 3.91m (11'11" x 12'10")

2.90m x 4.78m (9'6" x 15'8")

WC & UTILITY

LANDING

BEDROOM ONE 3.45m x 3.43m (11'4" x 11'3")

BEDROOM TWO 3.45m x 3.91m (11'4" x 12'10")

BEDROOM THREE 2.29m x 2.16m (7'6" x 7'1")

LOFT ROOM 3.56m x 3.63m (11'8" x 11'11")

GARDEN

Freehold: To be confirmed by your legal advisor

SCHOOL CATCHMENT Marlborough Primary School (year 2024-25) Cardiff High School (year 2024-25)