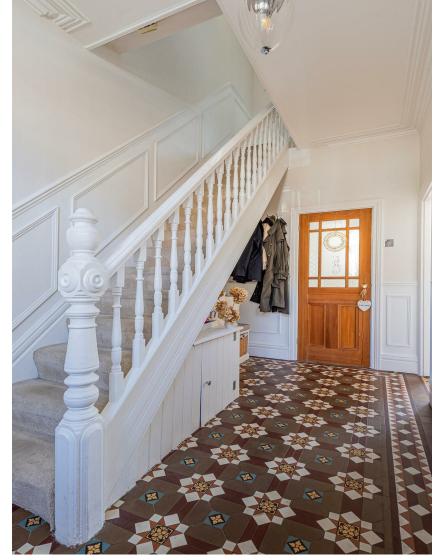

## **ENTRANCE HALL**

LOUNGE 3.63m x 3.43m (11'11" x 11'3")

DINING ROOM 3.63m x 3.91m (11'11" x 12'10")

2.90m x 4.78m (9'6" x 15'8")

WC & UTILITY

LANDING

BEDROOM ONE 3.45m x 3.43m (11'4" x 11'3")

BEDROOM TWO 3.45m x 3.91m (11'4" x 12'10")

## \* OFFERS OVER £475,000 \*

\*OFFERS OVER £475,000 \*
A beautifully presented and spacious family home for sale in one of Penylan's favourite streets. This period property has a lovely blend of traditional features and modern additions, complimented by a neutral & bright interior. Offering an entrance hall with original tiled floor, through lounge diner which flows into the lovely kitchen with shaker style units. Upstairs there is a beautiful fitted bathroom, three bedrooms and handy loft room with storage. There is also a pretty front garden and landscaped garden accessed from both the kitchen and patio doors from the dining area. The garden is south facing, has built in seating, rear lane access and an outside toilet and utility room. utility room.