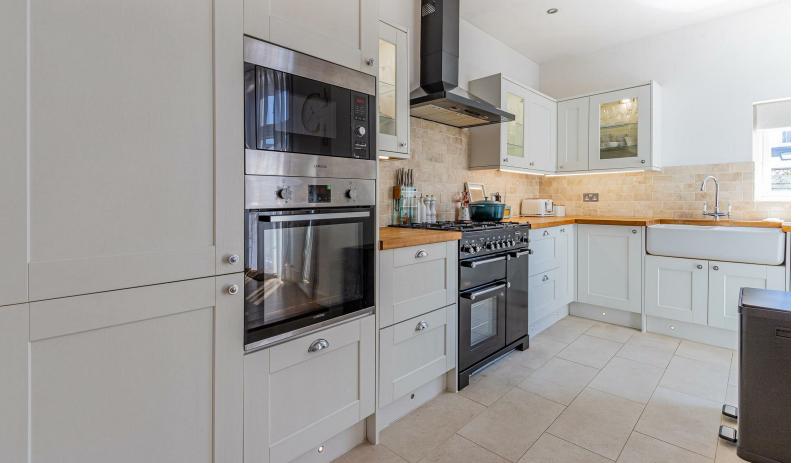

## **ENTRANCE HALL**

LOUNGE 3.63m x 3.43m (11'11" x 11'3")

DINING ROOM 3.63m x 3.91m (11'11" x 12'10")

2.90m x 4.78m (9'6" x 15'8")

WC & UTILITY

LANDING

BEDROOM ONE 3.45m x 3.43m (11'4" x 11'3")

BEDROOM TWO 3.45m x 3.91m (11'4" x 12'10")

## \* OFFERS OVER £475,000 \*

\*OFFERS OVER £475,000 \*
A beautifully presented and spacious family home for sale in one of Penylan's favourite streets. This period property has a lovely blend of traditional features and modern additions, complimented by a neutral & bright interior. Offering an entrance hall with original tiled floor, through lounge diner which flows into the lovely kitchen with shaker style units. Upstairs there is a beautiful fitted bathroom, three bedrooms and handy loft room with storage. There is also a pretty front garden and landscaped garden accessed from both the kitchen and patio doors from the dining area. The garden is south facing, has built in seating, rear lane access and an outside toilet and utility room. utility room.