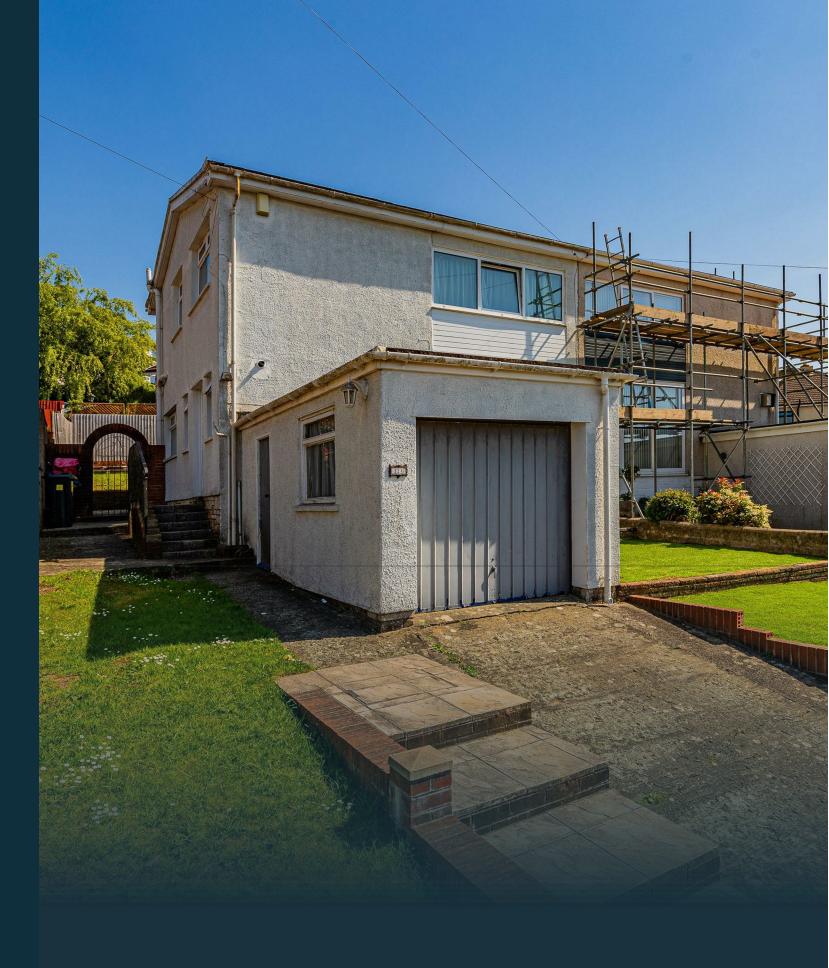

## **RIDGEWAY ROAD**

RUMNEY, CF3 4AD - £350,000

## NEW TO MARKET

NEW TO MARKET
A very well presented 3 bedroom semi detached on the popular Ridgeway Road in Rumney. This spacious property benefits from a through lounge diner, modern kitchen, WC and great size entrance hall with feature stairs leading to the first floor. Upstairs there are three generous sized bedrooms and bathroom. Outside there is a sizeable garden both front and back, as well as a driveway and garage, which could be converted \*subject to planning.

LANDING

BEDROOM 1 3.66m x 3.20m (12'0" x 10'5")

BEDROOM 2 3.66m x 3.43m (12'0" x 11'3")

BEDROOM 3 3.28m x 2.50m (10'9" x 8'2")

BATHROOM

GARDEN

GARAGE & DRIVE

Freehold: To be confirmed by your legal advisor