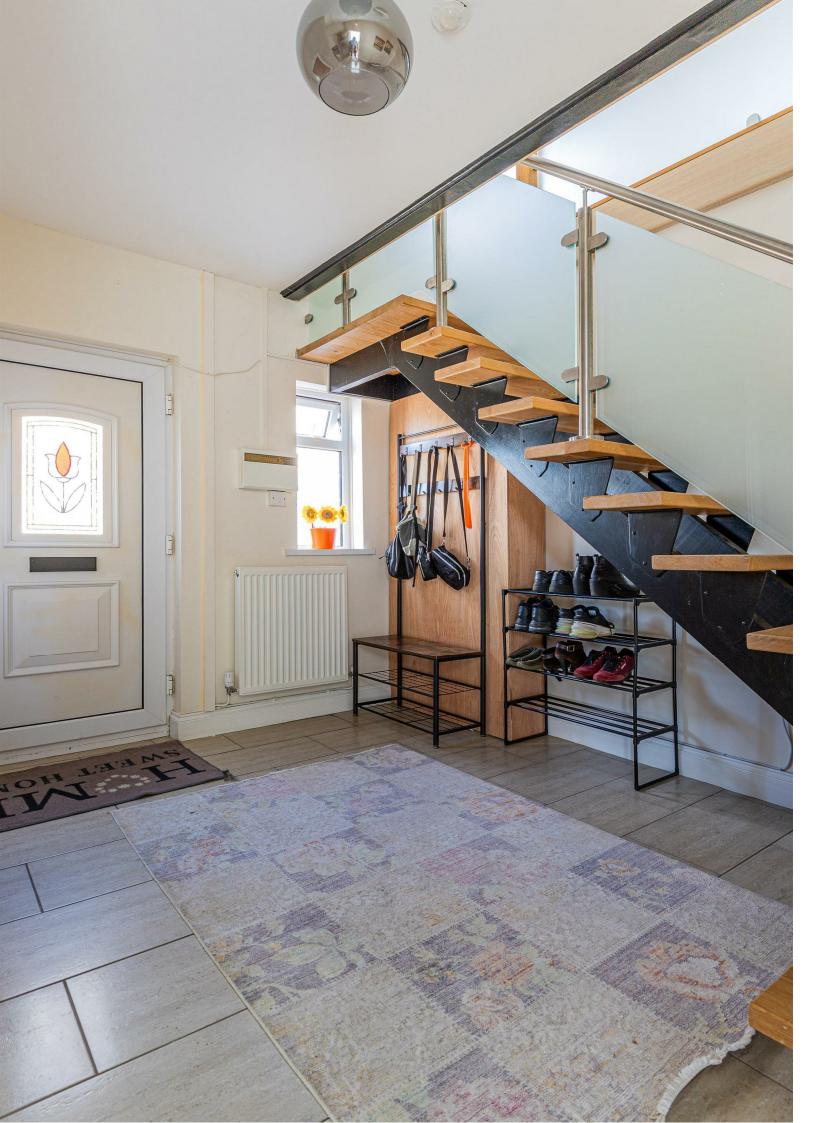

CARDIFF'S HOME FOR

STYLISH SALES

& LETTINGS

RIDGEWAY ROAD

JeffreyRoss

HALL

LOUNGE 6.70m x 3.58m (21'11" x 11'8")

3.35m x 3.25m (10'11" x 10'7")

## NEW TO MARKET

NEW TO MARKET
A very well presented 3 bedroom semi detached on the popular Ridgeway Road in Rumney. This spacious property benefits from a through lounge diner, modern kitchen, WC and great size entrance hall with feature stairs leading to the first floor. Upstairs there are three generous sized bedrooms and bathroom. Outside there is a sizeable garden both front and back, as well as a driveway and garage, which could be converted \*subject to planning.