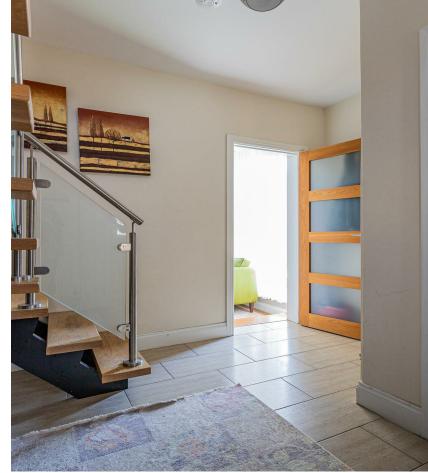

CARDIFF'S HOME FOR

STYLISH SALES

& LETTINGS

RIDGEWAY ROAD

JeffreyRoss

HALL

LOUNGE 6.70m x 3.58m (21'11" x 11'8")

3.35m x 3.25m (10'11" x 10'7")

## NEW TO MARKET

NEW TO MARKET
A very well presented 3 bedroom semi detached on the popular Ridgeway Road in Rumney. This spacious property benefits from a through lounge diner, modern kitchen, WC and great size entrance hall with feature stairs leading to the first floor. Upstairs there are three generous sized bedrooms and bathroom. Outside there is a sizeable garden both front and back, as well as a driveway and garage, which could be converted \*subject to planning.