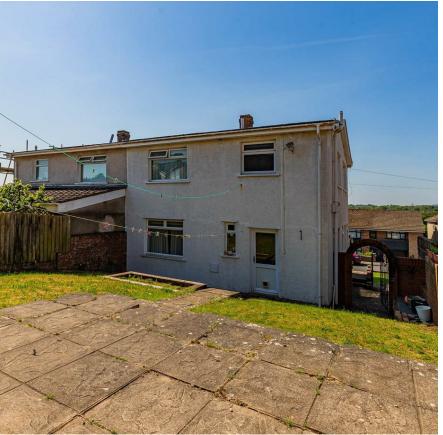

## NEW TO MARKET

NEW TO MARKET
A very well presented 3 bedroom semi detached on the popular Ridgeway Road in Rumney. This spacious property benefits from a through lounge diner, modern kitchen, WC and great size entrance hall with feature stairs leading to the first floor. Upstairs there are three generous sized bedrooms and bathroom. Outside there is a sizeable garden both front and back, as well as a driveway and garage, which could be converted \*subject to planning.