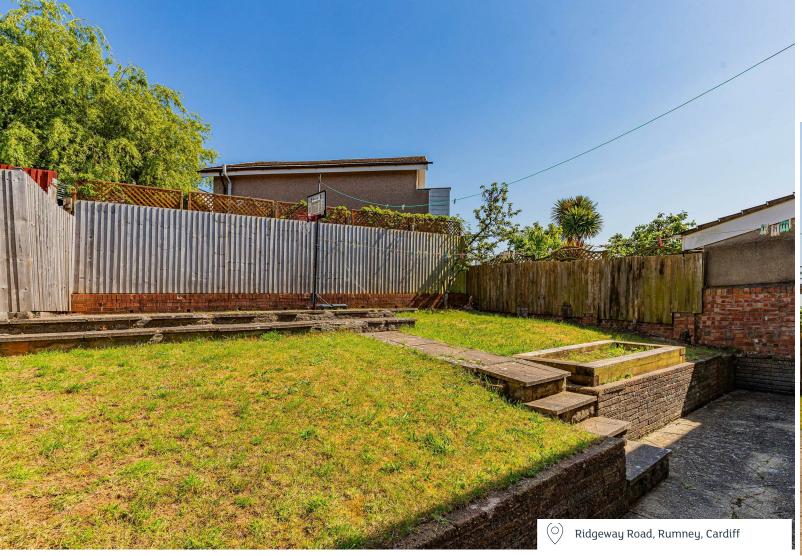

LANDING

BEDROOM 1 3.66m x 3.20m (12'0" x 10'5")

BEDROOM 2 3.66m x 3.43m (12'0" x 11'3")

BEDROOM 3 3.28m x 2.50m (10'9" x 8'2")

BATHROOM

GARDEN

GARAGE & DRIVE

Freehold: To be confirmed by your legal advisor

## NEW TO MARKET

NEW TO MARKET
A very well presented 3 bedroom semi detached on the popular Ridgeway Road in Rumney. This spacious property benefits from a through lounge diner, modern kitchen, WC and great size entrance hall with feature stairs leading to the first floor. Upstairs there are three generous sized bedrooms and bathroom. Outside there is a sizeable garden both front and back, as well as a driveway and garage, which could be converted \*subject to planning.