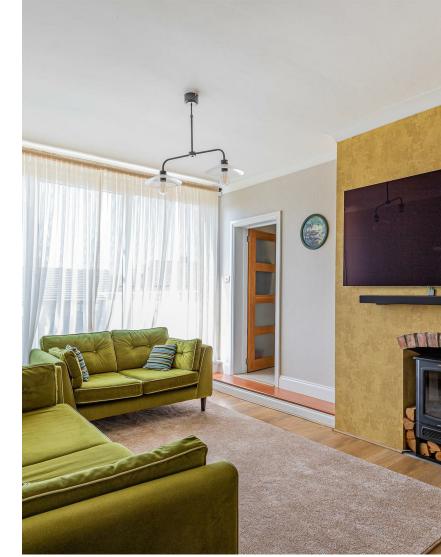

CARDIFF'S HOME FOR

STYLISH SALES

& LETTINGS

RIDGEWAY ROAD

JeffreyRoss

HALL

LOUNGE 6.70m x 3.58m (21'11" x 11'8")

3.35m x 3.25m (10'11" x 10'7")

## NEW TO MARKET

NEW TO MARKET
A very well presented 3 bedroom semi detached on the popular Ridgeway Road in Rumney. This spacious property benefits from a through lounge diner, modern kitchen, WC and great size entrance hall with feature stairs leading to the first floor. Upstairs there are three generous sized bedrooms and bathroom. Outside there is a sizeable garden both front and back, as well as a driveway and garage, which could be converted \*subject to planning.