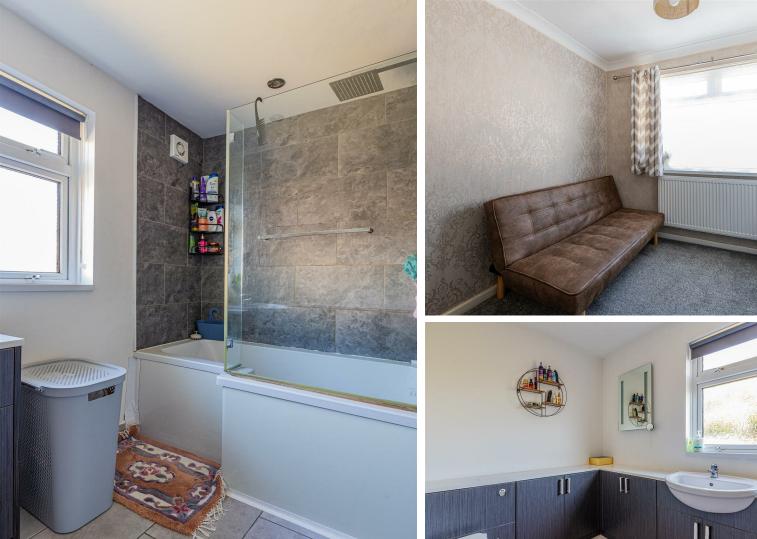

LANDING

BEDROOM 1 3.66m x 3.20m (12'0" x 10'5")

BEDROOM 2 3.66m x 3.43m (12'0" x 11'3")

BEDROOM 3 3.28m x 2.50m (10'9" x 8'2")

BATHROOM

GARDEN

GARAGE & DRIVE

Freehold: To be confirmed by your legal advisor

## NEW TO MARKET

NEW TO MARKET
A very well presented 3 bedroom semi detached on the popular Ridgeway Road in Rumney. This spacious property benefits from a through lounge diner, modern kitchen, WC and great size entrance hall with feature stairs leading to the first floor. Upstairs there are three generous sized bedrooms and bathroom. Outside there is a sizeable garden both front and back, as well as a driveway and garage, which could be converted \*subject to planning.