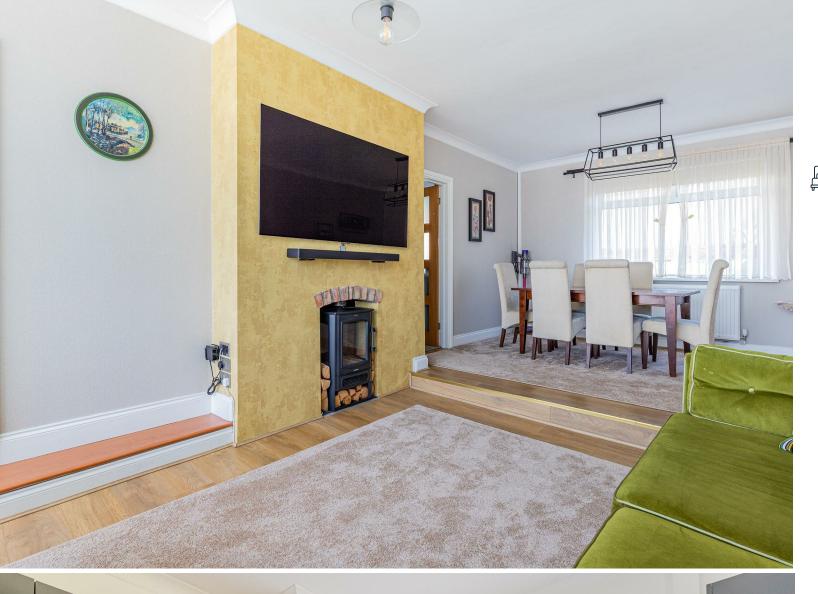

CARDIFF'S HOME FOR

STYLISH SALES

& LETTINGS

RIDGEWAY ROAD

JeffreyRoss

HALL

LOUNGE 6.70m x 3.58m (21'11" x 11'8")

3.35m x 3.25m (10'11" x 10'7")

## NEW TO MARKET

NEW TO MARKET
A very well presented 3 bedroom semi detached on the popular Ridgeway Road in Rumney. This spacious property benefits from a through lounge diner, modern kitchen, WC and great size entrance hall with feature stairs leading to the first floor. Upstairs there are three generous sized bedrooms and bathroom. Outside there is a sizeable garden both front and back, as well as a driveway and garage, which could be converted \*subject to planning.