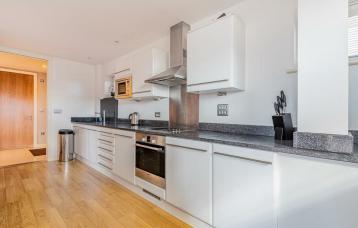

### **ENTRANCE HALLWAY**

UTILITY ROOM

W.C.

1.60m x 1.52m (5'3" x 5')

LAUNDRY ROOM

KITCHEN

5.89m x 2.72m (19'4" x 8'11")

**DINING ROOM** 

# **GREYFRIARS ROAD**

CITY CENTRE, CF10 3AL - £2,400 PCM

This superior top floor two bedroom luxury apartment is located in the prestigious Park View apartments above the Park Plaza Hotel, convenient to all that Cardiff City centre has to offer. The apartment has two large South facing terrace's with far reaching views overlooking the city centre and beyond. This fabulous City Centre Apartment offers particularly spacious accommodation comprising wide hallway with copious storage cupboards, laundry cupboard, cloakroom/W.C, the large, light and airy lounge/dining room leads onto both of the large terrace's, there is separate fitted kitchen with gloss white units and built-in appliances, two fantastic sized bedrooms, both with spacious ensuite bathrooms and a dressing room off one. off both bedrooms. The apartment comes with a secure basement parking space and benefits from a video entry system, along with an entrance foyer with Concierge and access. The property is offered Furnished or Unfurnished.