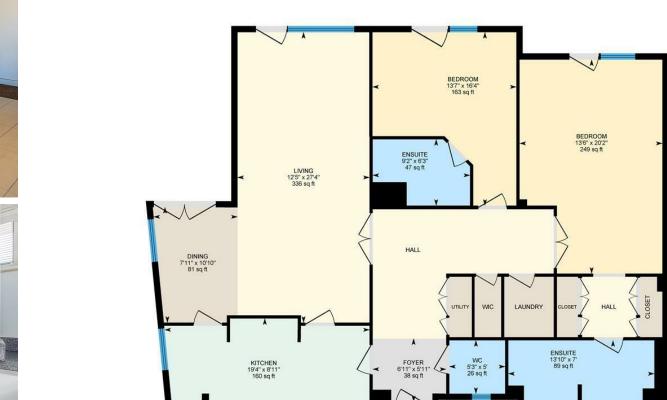

### **ENTRANCE HALLWAY**

UTILITY ROOM

W.C.

1.60m x 1.52m (5'3" x 5')

LAUNDRY ROOM

KITCHEN

5.89m x 2.72m (19'4" x 8'11")

**DINING ROOM** 

3.30m x 2.41m (10'10" x 7'11")

LIVING ROOM

8.33m x 3.78m (27'4" x 12'5")

**BEDROOM** 

6.15m x 4.11m (20'2" x 13'6")

DRESSING AREA

**ENSUITE** 

4.22m x 2.13m (13'10" x 7')

BEDROOM

4.98m x 4.14m (16'4" x 13'7")

**ENSUITE** 

2.79m x 1.91m (9'2" x 6'3")

5th Floor Interior Area 1519.09 sq ft