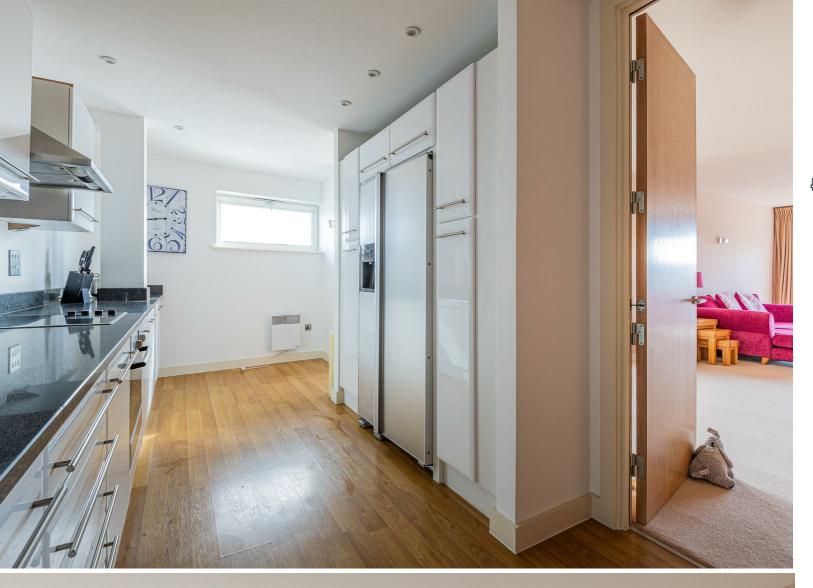

### **ENTRANCE HALLWAY**

UTILITY ROOM

W.C.

1.60m x 1.52m (5'3" x 5')

LAUNDRY ROOM

KITCHEN

5.89m x 2.72m (19'4" x 8'11")

**DINING ROOM** 

# **GREYFRIARS ROAD**

CITY CENTRE, CF10 3AL - £2,400 PCM

This superior top floor two bedroom luxury apartment is located in the prestigious Park View apartments above the Park Plaza Hotel, convenient to all that Cardiff City centre has to offer. The apartment has two large South facing terrace's with far reaching views overlooking the city centre and beyond. This fabulous City Centre Apartment offers particularly spacious accommodation comprising wide hallway with copious storage cupboards, laundry cupboard, cloakroom/W.C, the large, light and airy lounge/dining room leads onto both of the large terrace's, there is separate fitted kitchen with gloss white units and built-in appliances, two fantastic sized bedrooms, both with spacious ensuite bathrooms and a dressing room off one. off both bedrooms. The apartment comes with a secure basement parking space and benefits from a video entry system, along with an entrance foyer with Concierge and access. The property is offered Furnished or Unfurnished.