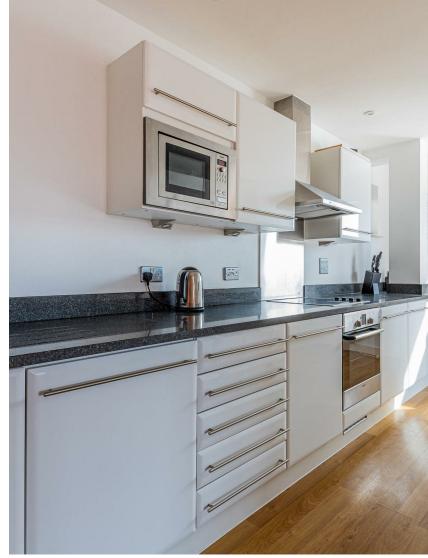

### **ENTRANCE HALLWAY**

UTILITY ROOM

W.C.

1.60m x 1.52m (5'3" x 5')

LAUNDRY ROOM

KITCHEN

5.89m x 2.72m (19'4" x 8'11")

**DINING ROOM** 

# **GREYFRIARS ROAD**

CITY CENTRE, CF10 3AL - £2,400 PCM

This superior top floor two bedroom luxury apartment is located in the prestigious Park View apartments above the Park Plaza Hotel, convenient to all that Cardiff City centre has to offer. The apartment has two large South facing terrace's with far reaching views overlooking the city centre and beyond. This fabulous City Centre Apartment offers particularly spacious accommodation comprising wide hallway with copious storage cupboards, laundry cupboard, cloakroom/W.C, the large, light and airy lounge/dining room leads onto both of the large terrace's, there is separate fitted kitchen with gloss white units and built-in appliances, two fantastic sized bedrooms, both with spacious ensuite bathrooms and a dressing room off one. off both bedrooms. The apartment comes with a secure basement parking space and benefits from a video entry system, along with an entrance foyer with Concierge and access. The property is offered Furnished or Unfurnished.