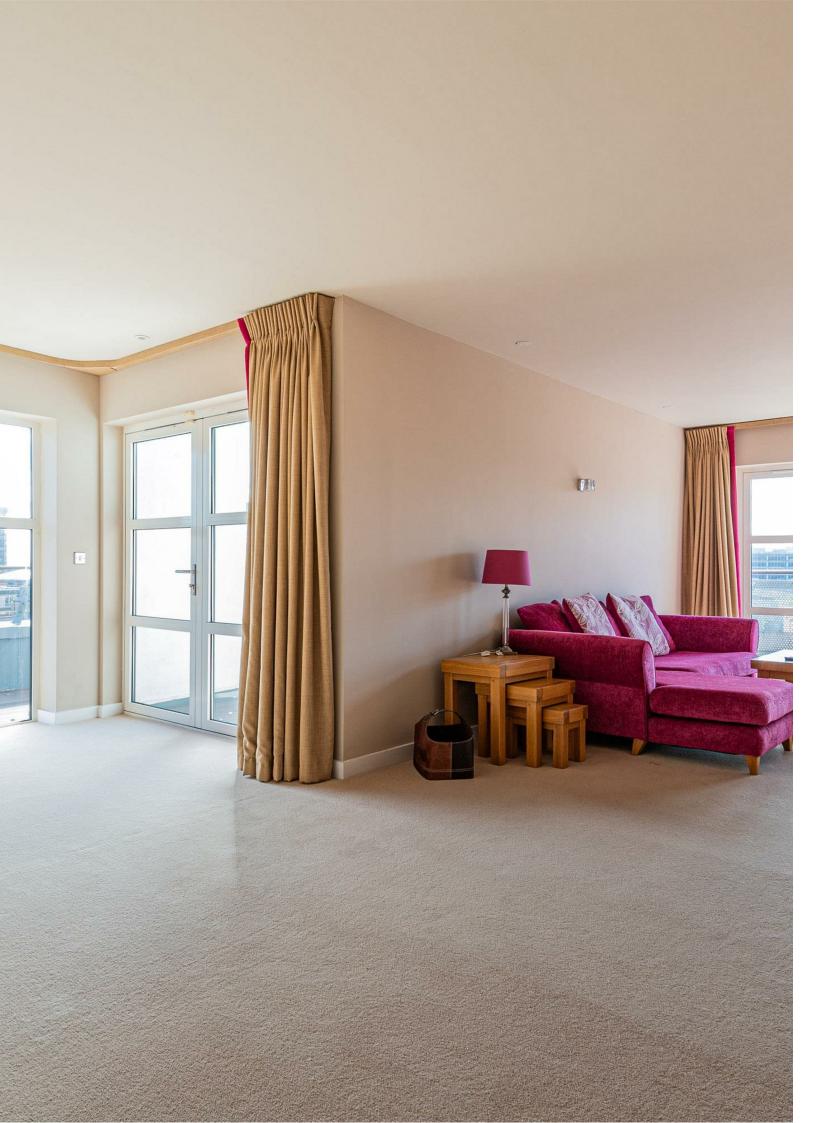

3.30m x 2.41m (10'10" x 7'11")

LIVING ROOM

8.33m x 3.78m (27'4" x 12'5")

**BEDROOM** 

6.15m x 4.11m (20'2" x 13'6")

DRESSING AREA

**ENSUITE** 

4.22m x 2.13m (13'10" x 7')

# **GREYFRIARS ROAD**

CITY CENTRE, CF10 3AL - £2,400 PCM

This superior top floor two bedroom luxury apartment is located in the prestigious Park View apartments above the Park Plaza Hotel, convenient to all that Cardiff City centre has to offer. The apartment has two large South facing terrace's with far reaching views overlooking the city centre and beyond. This fabulous City Centre Apartment offers particularly spacious accommodation comprising wide hallway with copious storage cupboards, laundry cupboard, cloakroom/W.C, the large, light and airy lounge/dining room leads onto both of the large terrace's, there is separate fitted kitchen with gloss white units and built-in appliances, two fantastic sized bedrooms, both with spacious ensuite bathrooms and a dressing room off one. off both bedrooms. The apartment comes with a secure basement parking space and benefits from a video entry system, along with an entrance foyer with Concierge and access. The property is offered Furnished or Unfurnished.