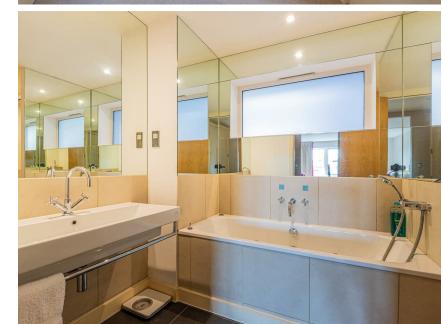

3.30m x 2.41m (10'10" x 7'11")

LIVING ROOM

8.33m x 3.78m (27'4" x 12'5")

**BEDROOM** 

6.15m x 4.11m (20'2" x 13'6")

DRESSING AREA

**ENSUITE** 

4.22m x 2.13m (13'10" x 7')

BEDROOM

4.98m x 4.14m (16'4" x 13'7")

**ENSUITE** 

2.79m x 1.91m (9'2" x 6'3")