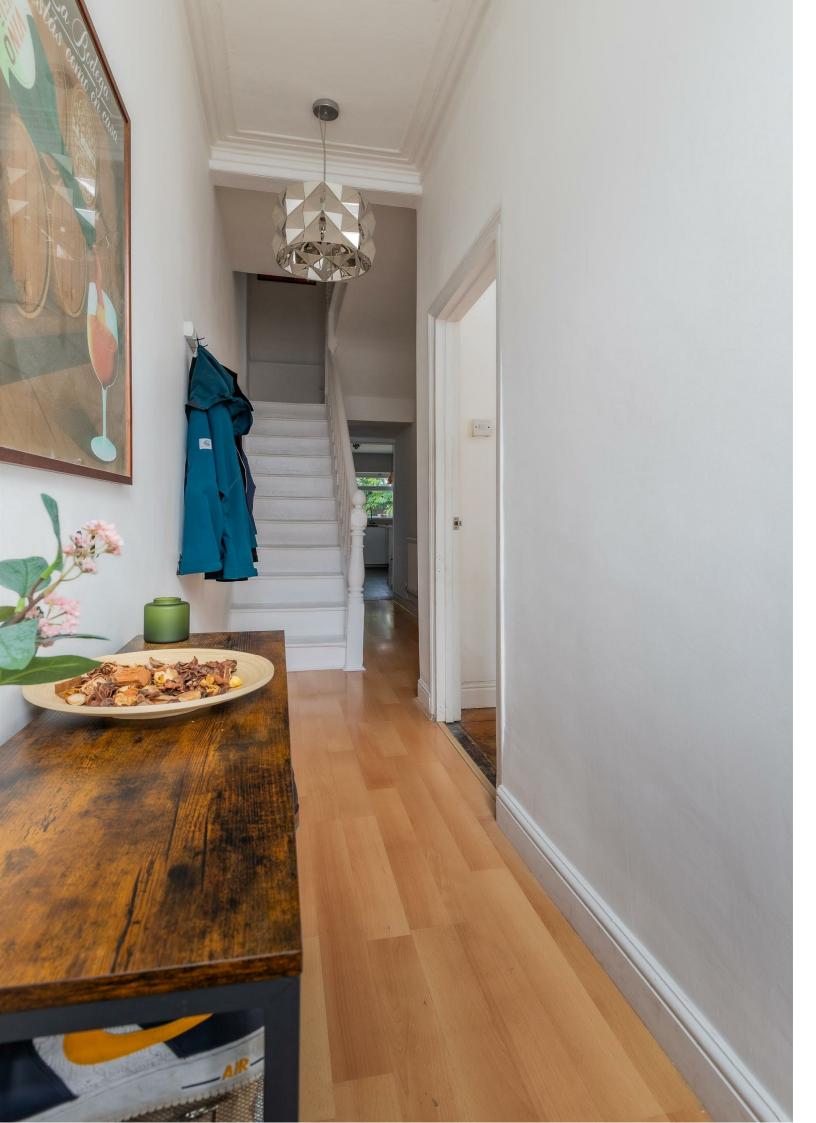

## **ENTRANCE HALL**

DINING ROOM 4.03m x 3.50 (13'2" x 11'5")

LOUNGE 3.41m x 3.48m (11'2" x 11'5")

2.85m x 5.17 (9'4" x 16'11")