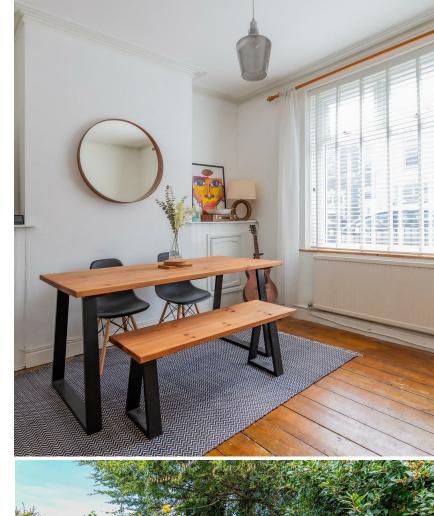

## **ENTRANCE HALL**

DINING ROOM 4.03m x 3.50 (13'2" x 11'5")

LOUNGE 3.41m x 3.48m (11'2" x 11'5")

2.85m x 5.17 (9'4" x 16'11")