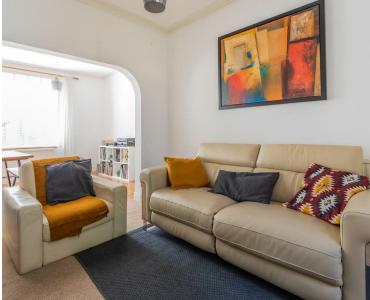

## **ENTRANCE HALL**

DINING ROOM 4.03m x 3.50 (13'2" x 11'5")

LOUNGE 3.41m x 3.48m (11'2" x 11'5")

2.85m x 5.17 (9'4" x 16'11")