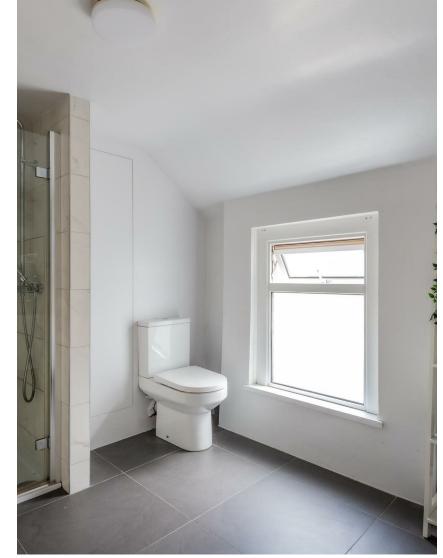

## LANDING

BEDROOM ONE 3.07m x 3.43m (10'0" x 11'3")

BEDROOM TWO 3.38m x 3.59m (11'1" x 11'9")

BEDROOM THREE 1.89m x 2.56m (6'2" x 8'4")

BATHROOM 2.89m x 2.79m (9'5" x 9'1" )