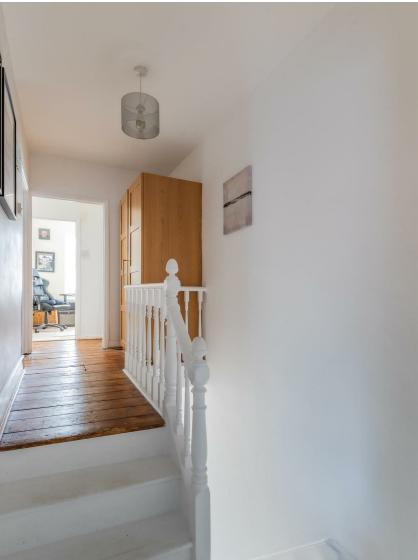

## LANDING

BEDROOM ONE 3.07m x 3.43m (10'0" x 11'3")

BEDROOM TWO 3.38m x 3.59m (11'1" x 11'9")

BEDROOM THREE 1.89m x 2.56m (6'2" x 8'4")

BATHROOM 2.89m x 2.79m (9'5" x 9'1" )