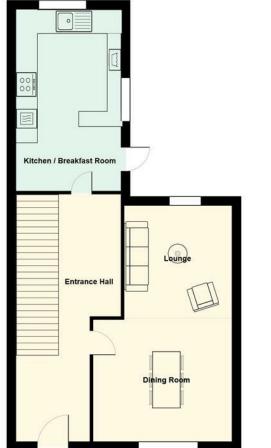

## **ENTRANCE HALL**

DINING ROOM 4.03m x 3.50 (13'2" x 11'5")

LOUNGE 3.41m x 3.48m (11'2" x 11'5")

2.85m x 5.17 (9'4" x 16'11")