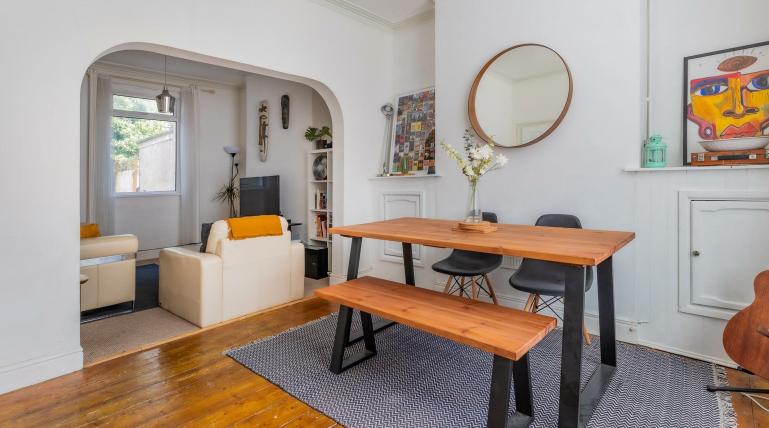

## **ENTRANCE HALL**

DINING ROOM 4.03m x 3.50 (13'2" x 11'5")

LOUNGE 3.41m x 3.48m (11'2" x 11'5")

2.85m x 5.17 (9'4" x 16'11")