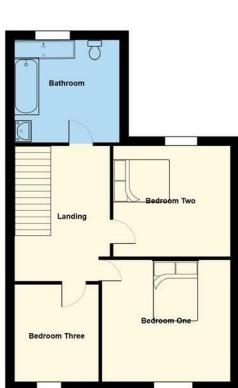

## LANDING

BEDROOM ONE 3.07m x 3.43m (10'0" x 11'3")

BEDROOM TWO 3.38m x 3.59m (11'1" x 11'9")

BEDROOM THREE 1.89m x 2.56m (6'2" x 8'4")

BATHROOM 2.89m x 2.79m (9'5" x 9'1" )