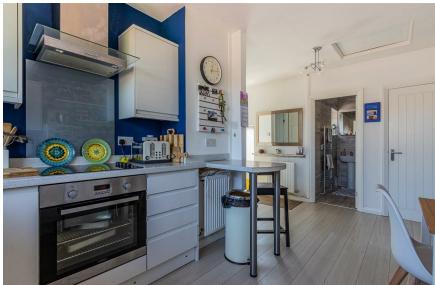

#### **OPEN PLAN KITCHEN / DINER**

3.33m x 4.90m widest points (10'11 x 16'1 widest