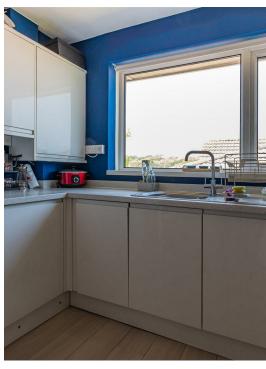

#### **OPEN PLAN KITCHEN / DINER**

3.33m x 4.90m widest points (10'11 x 16'1 widest