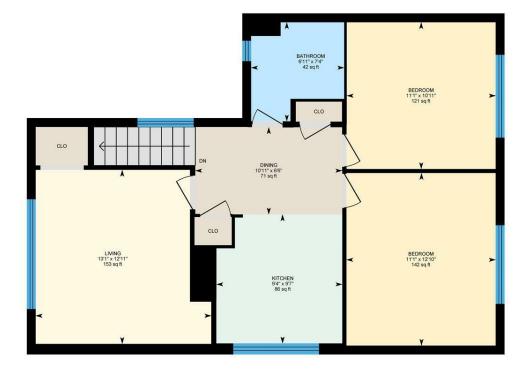

#### 15B Carisbrooke Way, Penylan, CRF

1st Floor Apartment Interior Area 694.51 sq ft

#### **OPEN PLAN KITCHEN / DINER**

3.33m x 4.90m widest points (10'11 x 16'1 widest

#### LIVING ROOM

3.99m x 3.94m (13'1 x 12'11)

3.38m x 3.91m (11'1 x 12'10)

# **BATROOM**

2.11m x 2.24m (6'11 x 7'4)

#### **BEDROOM TWO**

3.38m x 3.33m (11'1 x 10'11)