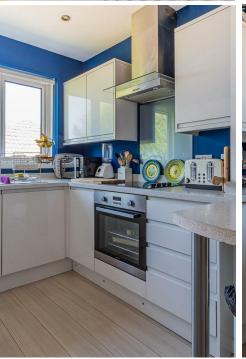

#### **OPEN PLAN KITCHEN / DINER**

3.33m x 4.90m widest points (10'11 x 16'1 widest