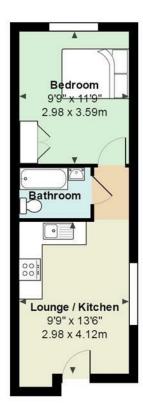

CARDIFF'S HOME FOR STYLISH SALES & LETTINGS

L L A N T W I T S T R E E T

CATHAYS

JeffreyRoss

CATHAYS, CF24 4AJ - £900 PCM

A lovely, ground floor 1 bedroom flat, situated in the popular location of Cathays, a stones throw from the City Centre. The accommodation comprises of an open-plan kitchen / living area, fairly sized bedroom and bathroom. Furnished. Ideal for a single professional or student.

## Llantwit Street, Cathays.

Total Area: 300 ft<sup>2</sup> ... 27.9 m<sup>2</sup>

All measurements are approximate and for display purposes only