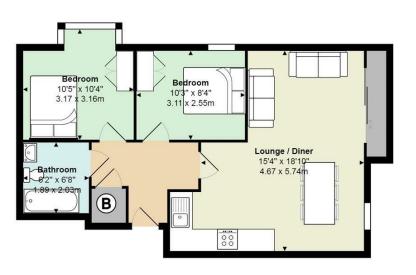

## **Central Court, Roath**

Total Area: 592 ft<sup>2</sup> ... 55.0 m<sup>2</sup> All measurements are approximate and for display purposes only