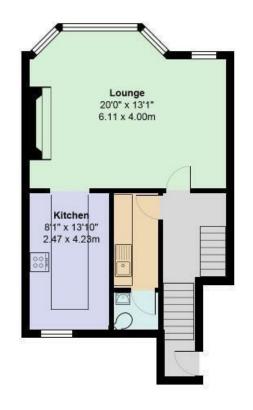

This spacious DUPLEX accommodation comprises a superb high ceiling lounge with beautiful views of Roath Park recreation ground leading into a generous, recently fitted kitchen offering integrated appliances to include a fridge, freezer, oven, microwave, and dishwasher. The lower level also offers a utility room and cloak room/WC. Upstairs has a more contemporary feel with two furnished double bedrooms each with their own private ensuite shower room. The second level further benefits from a wide landing which could also double up as an office space.

## PROPERTY SPECIALIST

Ms Jodie Price

jodie.price@jeffreyross.co.uk

Penylan Road CF23 5HX

Total Area: 1135 ft2 ... 105.5 m2

All measurements are approximate and for display purposes only