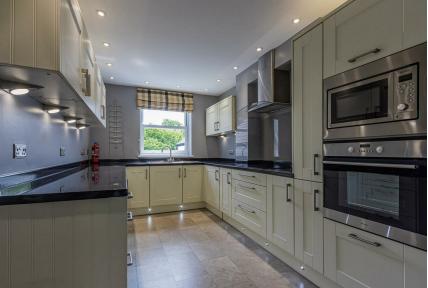

This spacious DUPLEX accommodation comprises a superb high ceiling lounge with beautiful views of Roath Park recreation ground leading into a generous, recently fitted kitchen offering integrated appliances to include a fridge, freezer, oven, microwave, and dishwasher. The lower level also offers a utility room and cloak room/WC. Upstairs has a more contemporary feel with two furnished double bedrooms each with their own private ensuite shower room. The second level further benefits from a wide landing which could also double up as an office space.