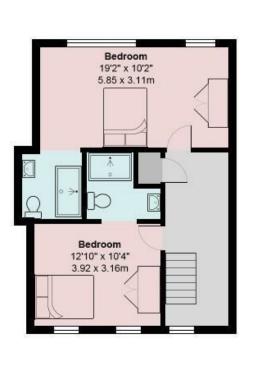

This spacious DUPLEX accommodation comprises a superb high ceiling lounge with beautiful views of Roath Park recreation ground leading into a generous, recently fitted kitchen offering integrated appliances to include a fridge, freezer, oven, microwave, and dishwasher. The lower level also offers a utility room and cloak room/WC. Upstairs has a more contemporary feel with two furnished double bedrooms each with their own private ensuite shower room. The second level further benefits from a wide landing which could also double up as an office space.

## PROPERTY SPECIALIST

Ms Jodie Price

jodie.price@jeffreyross.co.uk

Penylan Road CF23 5HX

Total Area: 1135 ft2 ... 105.5 m2

All measurements are approximate and for display purposes only