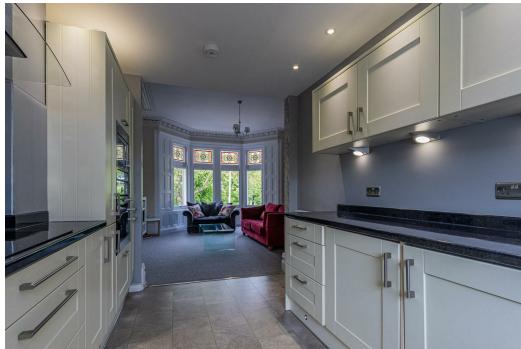

This spacious DUPLEX accommodation comprises a superb high ceiling lounge with beautiful views of Roath Park recreation ground leading into a generous, recently fitted kitchen offering integrated appliances to include a fridge, freezer, oven, microwave, and dishwasher. The lower level also offers a utility room and cloak room/WC. Upstairs has a more contemporary feel with two furnished double bedrooms each with their own private ensuite shower room. The second level further benefits from a wide landing which could also double up as an office space.