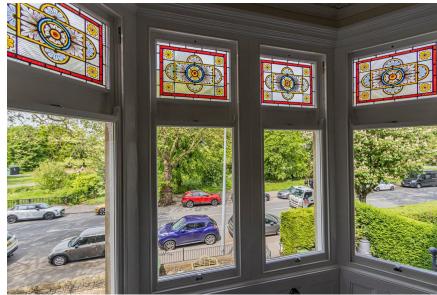

This spacious DUPLEX accommodation comprises a superb high ceiling lounge with beautiful views of Roath Park recreation ground leading into a generous, recently fitted kitchen offering integrated appliances to include a fridge, freezer, oven, microwave, and dishwasher. The lower level also offers a utility room and cloak room/WC. Upstairs has a more contemporary feel with two furnished double bedrooms each with their own private ensuite shower room. The second level further benefits from a wide landing which could also double up as an office space.