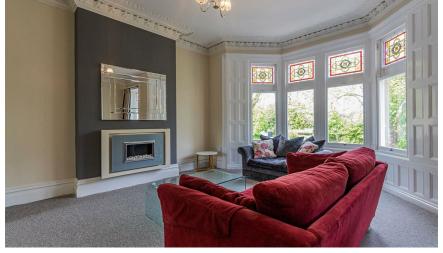

This spacious DUPLEX accommodation comprises a superb high ceiling lounge with beautiful views of Roath Park recreation ground leading into a generous, recently fitted kitchen offering integrated appliances to include a fridge, freezer, oven, microwave, and dishwasher. The lower level also offers a utility room and cloak room/WC. Upstairs has a more contemporary feel with two furnished double bedrooms each with their own private ensuite shower room. The second level further benefits from a wide landing which could also double up as an office space.