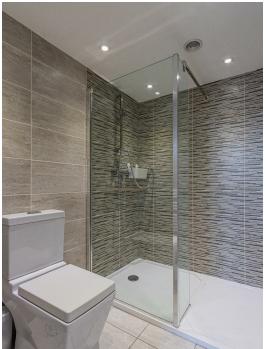

This spacious DUPLEX accommodation comprises a superb high ceiling lounge with beautiful views of Roath Park recreation ground leading into a generous, recently fitted kitchen offering integrated appliances to include a fridge, freezer, oven, microwave, and dishwasher. The lower level also offers a utility room and cloak room/WC. Upstairs has a more contemporary feel with two furnished double bedrooms each with their own private ensuite shower room. The second level further benefits from a wide landing which could also double up as an office space.