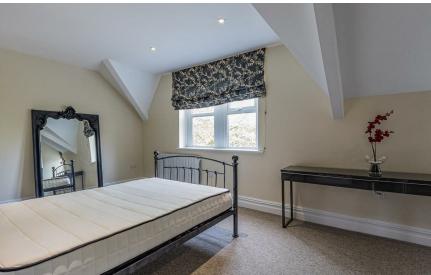

This spacious DUPLEX accommodation comprises a superb high ceiling lounge with beautiful views of Roath Park recreation ground leading into a generous, recently fitted kitchen offering integrated appliances to include a fridge, freezer, oven, microwave, and dishwasher. The lower level also offers a utility room and cloak room/WC. Upstairs has a more contemporary feel with two furnished double bedrooms each with their own private ensuite shower room. The second level further benefits from a wide landing which could also double up as an office space.