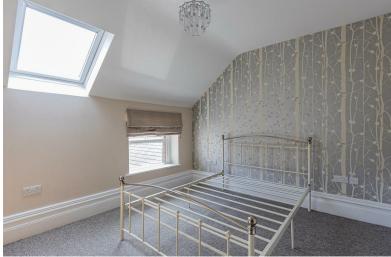

This spacious DUPLEX accommodation comprises a superb high ceiling lounge with beautiful views of Roath Park recreation ground leading into a generous, recently fitted kitchen offering integrated appliances to include a fridge, freezer, oven, microwave, and dishwasher. The lower level also offers a utility room and cloak room/WC. Upstairs has a more contemporary feel with two furnished double bedrooms each with their own private ensuite shower room. The second level further benefits from a wide landing which could also double up as an office space.