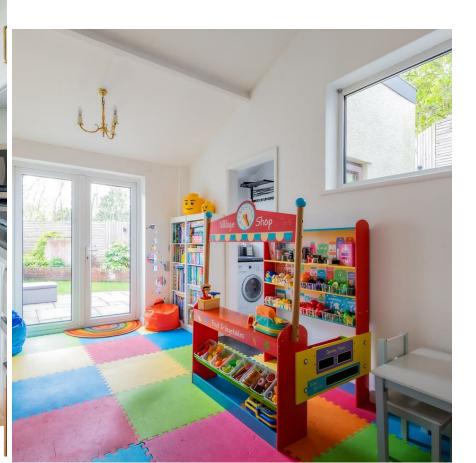

#### ENTRANCE HALL

LOUNGE 4.15 x 4.58m (13'7" x 15'0")

**KITCHEN / DINING ROOM** 6.13m x 4.32m (20'1" x 14'2" )

PLAY ROOM 2.73m x 4.84m (8'11" x 15'10" )

UTILITY ROOM 0.99m x 2.02m (3'2" x 6'7" )

GROUND FLOOR W.C 0.70m x 1.98m (2'3" x 6'5")