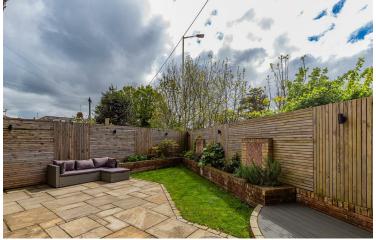

BEDROOM FIVE 3.21m x 3.28m (10'6" x 10'9" )

SHOWER ROOM 1.59m x 3.25m (5'2" x 10'7" )

GARDEN

DOUBLE GARAGE

TENURE Freehold - This is to be confirmed with your legal representative.

COUNCIL TAX Band F

SCHOOL CATCHMENT Rhydypenau Primary School (year 2024-25) Cardiff High School (year 2024-25)

#### ADDITIONAL INFORMATION

Information on the house - Extension completed in Summer 2019 (which added 2 bedrooms, 1 bathrooms, new boiler and new roof for the main part of the house)

New garden with outdoor lights completed August 2022
New drive that fits 4 cars on completed November 2023

Outside there is an enclosed rear and side garden with side access, double garage and a drive for approx four cars.

Situated within a short walk to Roath park boating lake, local shops, parks and amenities as well as Cardiff city Centre.