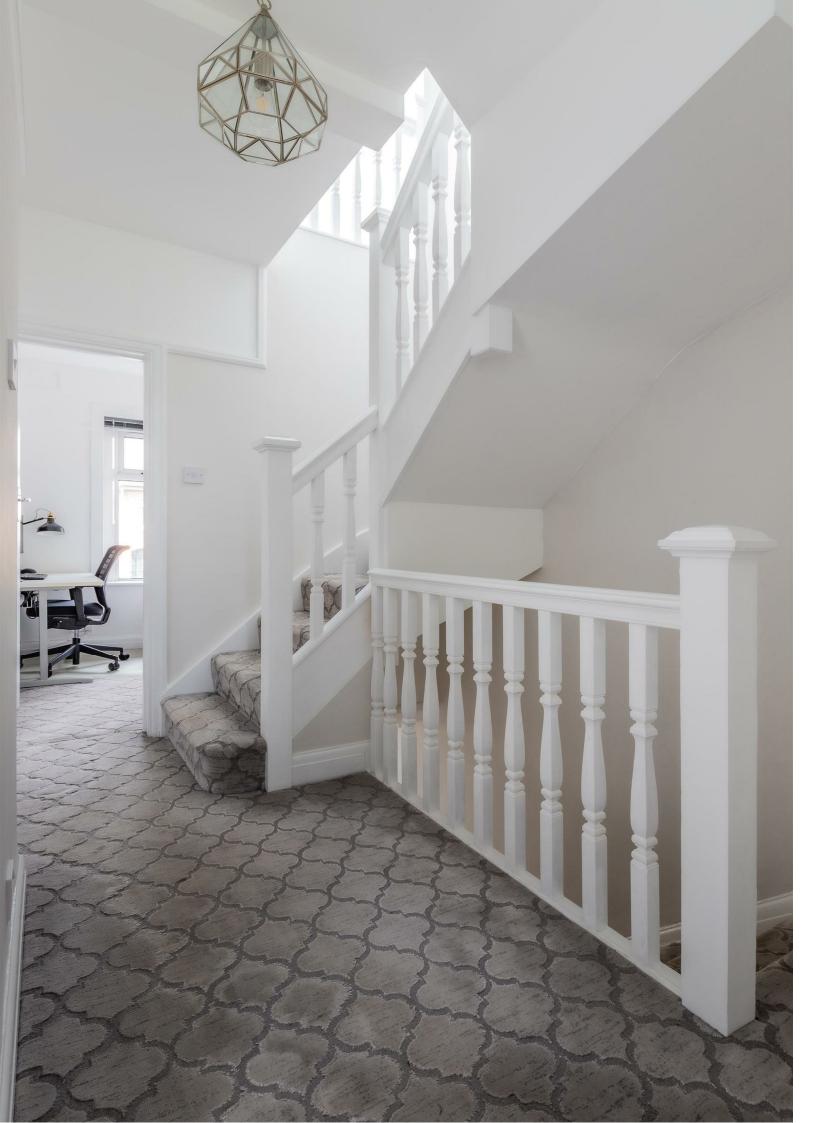

#### ENTRANCE HALL

LOUNGE 4.15 x 4.58m (13'7" x 15'0")

**KITCHEN / DINING ROOM** 6.13m x 4.32m (20'1" x 14'2" )

PLAY ROOM 2.73m x 4.84m (8'11" x 15'10" )

UTILITY ROOM 0.99m x 2.02m (3'2" x 6'7" )

GROUND FLOOR W.C 0.70m x 1.98m (2'3" x 6'5")

LANDING

BEDROOM ONE 3.73m x 4.57m (12'2" x 14'11" )

BEDROOM TWO 3.38 m x 4.43m (11'1" m x 14'6" )

BEDROOM THREE 2.34m x 2.33m (7'8" x 7'7")

BATHROOM 2.53m x 2.21m (8'3" x 7'3")

BEDROOM FOUR 3.35m x 4.45m (10'11" x 14'7")