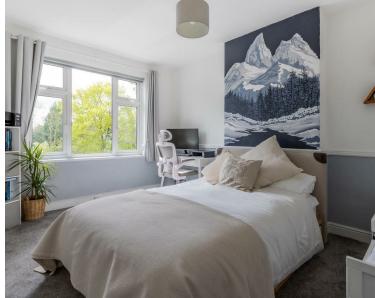

LANDING

BEDROOM ONE 3.73m x 4.57m (12'2" x 14'11" )

BEDROOM TWO 3.38 m x 4.43m (11'1" m x 14'6" )

BEDROOM THREE 2.34m x 2.33m (7'8" x 7'7")

BATHROOM 2.53m x 2.21m (8'3" x 7'3")

BEDROOM FOUR 3.35m x 4.45m (10'11" x 14'7")