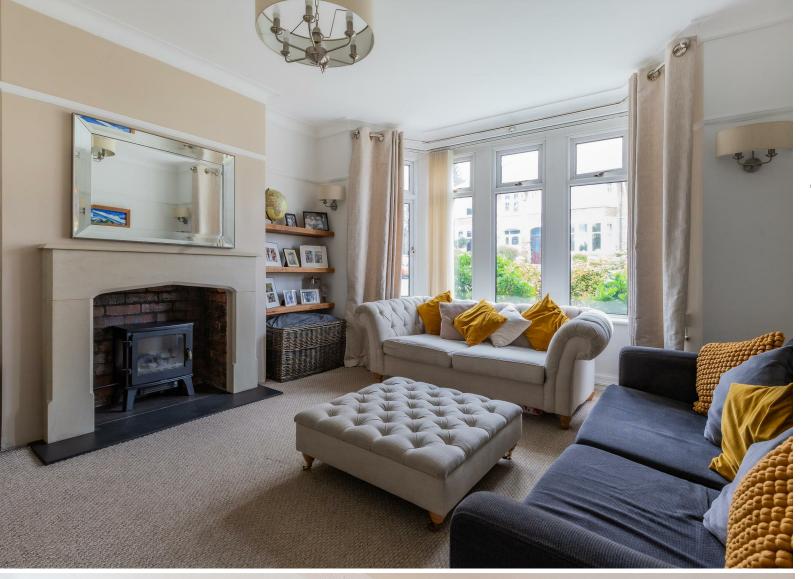

#### ENTRANCE HALL

LOUNGE 4.15 x 4.58m (13'7" x 15'0")

**KITCHEN / DINING ROOM** 6.13m x 4.32m (20'1" x 14'2" )

PLAY ROOM 2.73m x 4.84m (8'11" x 15'10" )

UTILITY ROOM 0.99m x 2.02m (3'2" x 6'7" )

GROUND FLOOR W.C 0.70m x 1.98m (2'3" x 6'5")