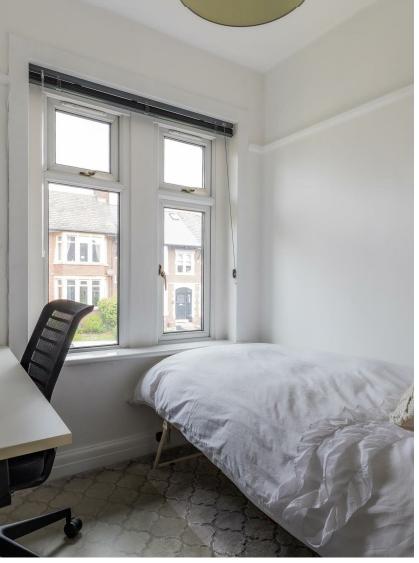

LANDING

BEDROOM ONE 3.73m x 4.57m (12'2" x 14'11" )

BEDROOM TWO 3.38 m x 4.43m (11'1" m x 14'6" )

BEDROOM THREE 2.34m x 2.33m (7'8" x 7'7")

BATHROOM 2.53m x 2.21m (8'3" x 7'3")

BEDROOM FOUR 3.35m x 4.45m (10'11" x 14'7")