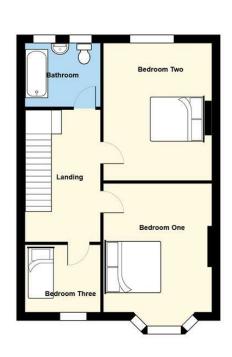

LANDING

BEDROOM ONE 3.73m x 4.57m (12'2" x 14'11" )

BEDROOM TWO 3.38 m x 4.43m (11'1" m x 14'6" )

BEDROOM THREE 2.34m x 2.33m (7'8" x 7'7")

BATHROOM 2.53m x 2.21m (8'3" x 7'3")

BEDROOM FOUR 3.35m x 4.45m (10'11" x 14'7")