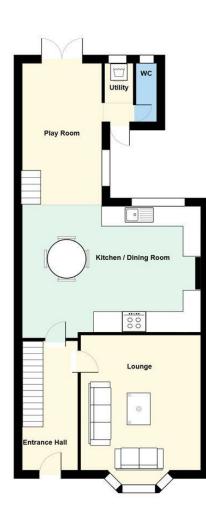

#### ENTRANCE HALL

LOUNGE 4.15 x 4.58m (13'7" x 15'0")

**KITCHEN / DINING ROOM** 6.13m x 4.32m (20'1" x 14'2" )

PLAY ROOM 2.73m x 4.84m (8'11" x 15'10" )

UTILITY ROOM 0.99m x 2.02m (3'2" x 6'7" )

GROUND FLOOR W.C 0.70m x 1.98m (2'3" x 6'5")

LANDING

BEDROOM ONE 3.73m x 4.57m (12'2" x 14'11" )

BEDROOM TWO 3.38 m x 4.43m (11'1" m x 14'6" )

BEDROOM THREE 2.34m x 2.33m (7'8" x 7'7")

BATHROOM 2.53m x 2.21m (8'3" x 7'3")

BEDROOM FOUR 3.35m x 4.45m (10'11" x 14'7")

### **AMBLESIDE AVENUE** ROATH PARK, CF23 5PX - £600,000

Jeffrey Ross are pleased to bring to the market this beautifully presented FIVE bedroom family home with a double garage in a sought after location. The property briefly comprises of entrance hall, lounge, open plan kitchen / dining room, Family / Play Room, utility room and W.C to the ground floor, to the first floor there are two double bedrooms and a single bedroom as well as a family bathroom and stairs leading to the second floor. The top floor of the property has been dormered to accommodate a further two double bedrooms and modern shower room.