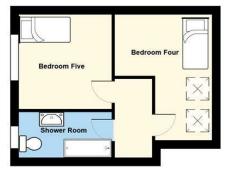

BEDROOM FIVE 3.21m x 3.28m (10'6" x 10'9" )

SHOWER ROOM 1.59m x 3.25m (5'2" x 10'7" )

GARDEN

DOUBLE GARAGE

TENURE Freehold - This is to be confirmed with your legal representative.

COUNCIL TAX Band F

SCHOOL CATCHMENT Rhydypenau Primary School (year 2024-25) Cardiff High School (year 2024-25)