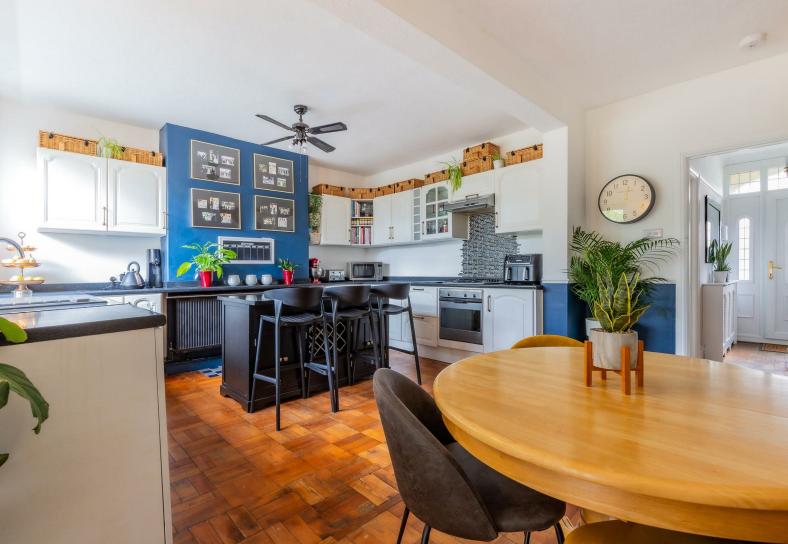

#### ENTRANCE HALL

LOUNGE 4.15 x 4.58m (13'7" x 15'0")

**KITCHEN / DINING ROOM** 6.13m x 4.32m (20'1" x 14'2" )

PLAY ROOM 2.73m x 4.84m (8'11" x 15'10" )

UTILITY ROOM 0.99m x 2.02m (3'2" x 6'7" )

GROUND FLOOR W.C 0.70m x 1.98m (2'3" x 6'5")

### **AMBLESIDE AVENUE** ROATH PARK, CF23 5PX - £600,000

Jeffrey Ross are pleased to bring to the market this beautifully presented FIVE bedroom family home with a double garage in a sought after location. The property briefly comprises of entrance hall, lounge, open plan kitchen / dining room, Family / Play Room, utility room and W.C to the ground floor, to the first floor there are two double bedrooms and a single bedroom as well as a family bathroom and stairs leading to the second floor. The top floor of the property has been dormered to accommodate a further two double bedrooms and modern shower room.