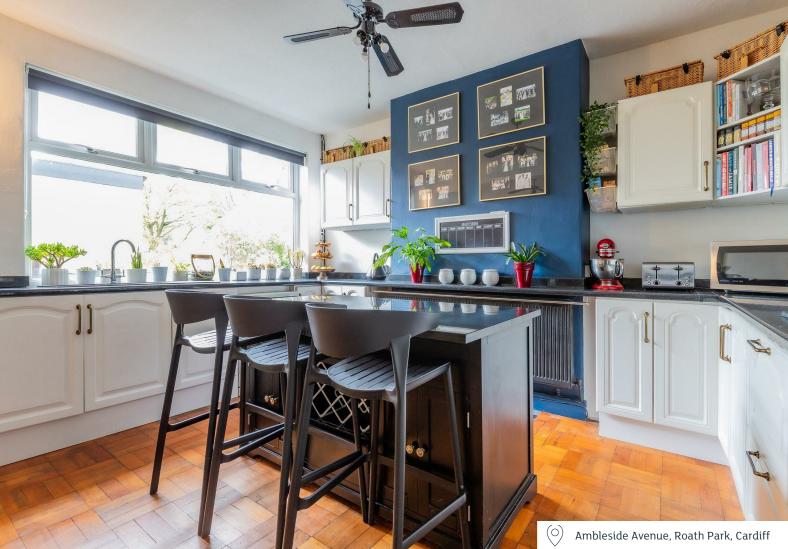

#### ENTRANCE HALL

LOUNGE 4.15 x 4.58m (13'7" x 15'0")

**KITCHEN / DINING ROOM** 6.13m x 4.32m (20'1" x 14'2" )

PLAY ROOM 2.73m x 4.84m (8'11" x 15'10" )

UTILITY ROOM 0.99m x 2.02m (3'2" x 6'7" )

GROUND FLOOR W.C 0.70m x 1.98m (2'3" x 6'5")