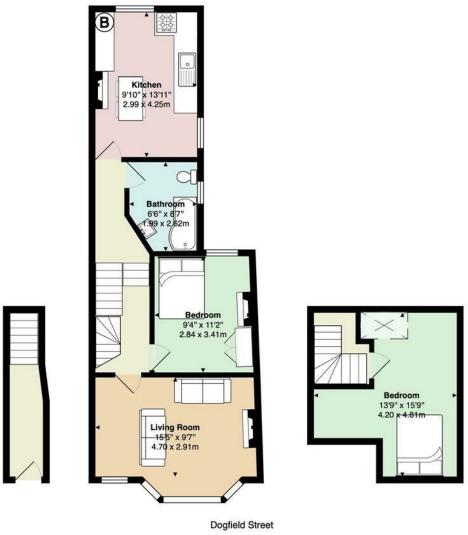

## **DOGFIELD STREET**

CATHAYS, CF24 4QN - £1,175 PCM

AVAILABLE JUNE 2025\*\* Jeffrey Ross are pleased to market this recently redecorated two bedroom maisonette on Dogfield Street - just off Crwys Road so well located for Cathays, Roath, Roath Park and within walking distance of the City Centre. The property itself comprises of its own private entrance leading to the first floor where we have a large kitchen diner to the rear with built in appliances, family bathroom with bath and shower overhead, double bedroom, large living room with bay fronted windows then with stairs leading up to a good sized second bedroom with large skylight. The property benefits from Gas Central Heating and is offered furnished as seen. furnished as seen.

Total Area: 808 ft<sup>2</sup> ... 75.1 m<sup>2</sup> All measurements are approximate and for display purposes only