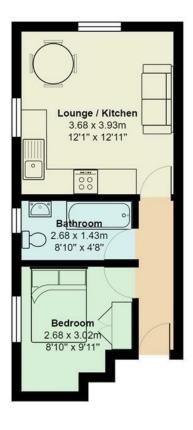

PROPERTY SPECIALIST Mr Ryan Evans ryan@jeffreyross.co.uk Administrator

Total Area: 30.1 m<sup>2</sup> ... 324 ft<sup>2</sup> All measurements are approximate and for display purposes only