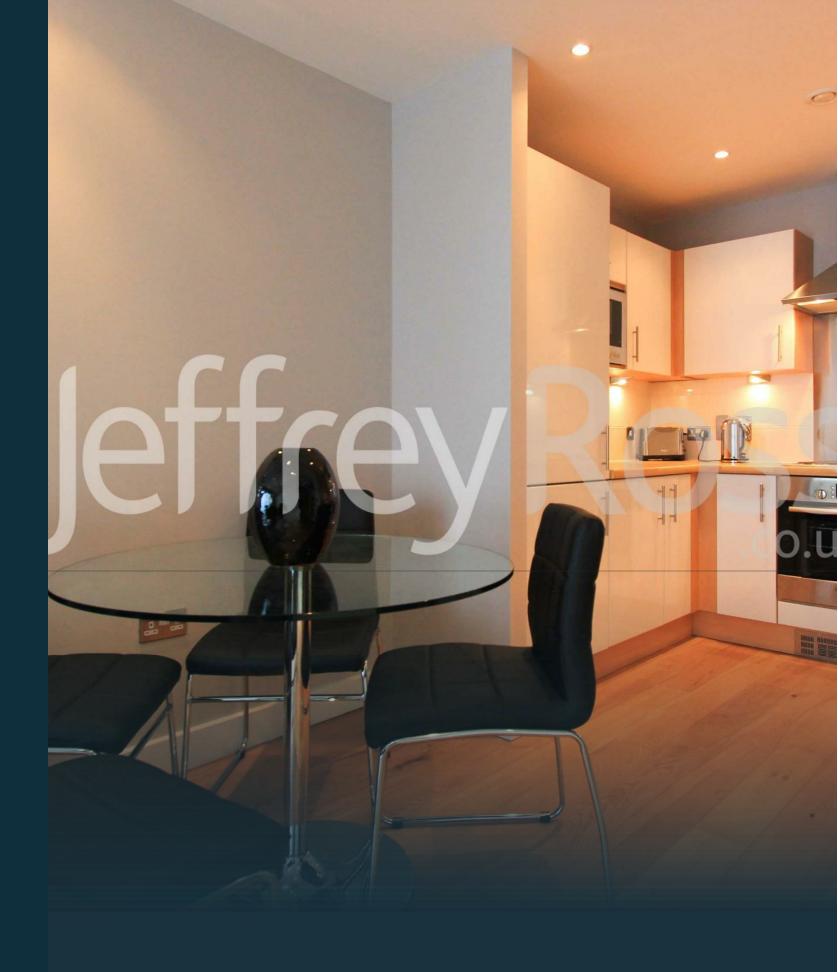

## **BUTE TERRACE**

CITY CENTRE, CF10 2FP - £1,200 PCM

A modern one bedroom property that has been recently refurbished to an excellent standard. The property is furnished and is situated in the heart of the City Centre in the ever popular Meridian Plaza development, directly opposite John Lewis, the Hayes and just a 5 minute walk to Cardiff Central Train Station. The apartment briefly comprises of large lounge, modern fully fitted kitchen including a dishwasher, one double bedroom with fitted wardrobes, stylish bathroom with a shower and underfloor heating. The water rates are not included.