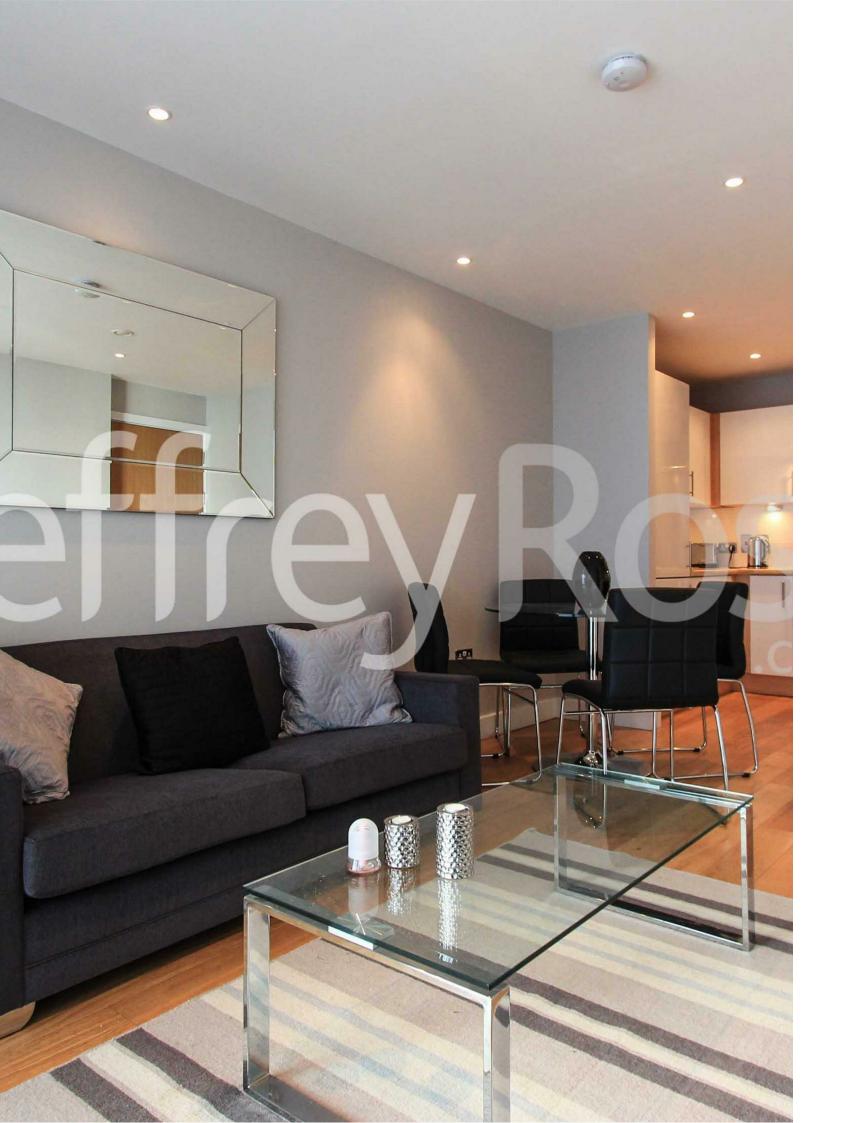

## **BUTE TERRACE**

CITY CENTRE, CF10 2FP - £1,200 PCM

A modern one bedroom property that has been recently refurbished to an excellent standard. The property is furnished and is situated in the heart of the City Centre in the ever popular Meridian Plaza development, directly opposite John Lewis, the Hayes and just a 5 minute walk to Cardiff Central Train Station. The apartment briefly comprises of large lounge, modern fully fitted kitchen including a dishwasher, one double bedroom with fitted wardrobes, stylish bathroom with a shower and underfloor heating. The water rates are not included.