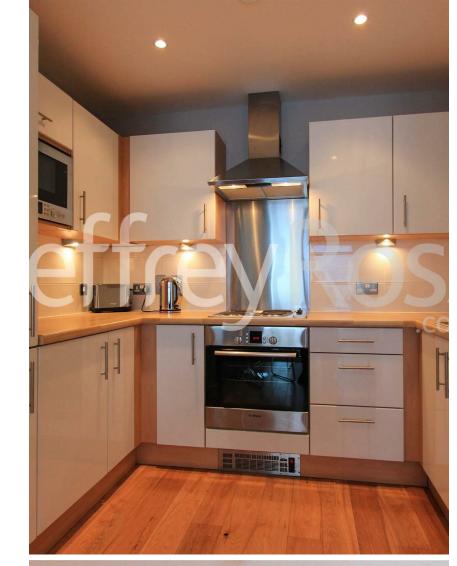

## **BUTE TERRACE**

CITY CENTRE, CF10 2FP - £1,200 PCM

A modern one bedroom property that has been recently refurbished to an excellent standard. The property is furnished and is situated in the heart of the City Centre in the ever popular Meridian Plaza development, directly opposite John Lewis, the Hayes and just a 5 minute walk to Cardiff Central Train Station. The apartment briefly comprises of large lounge, modern fully fitted kitchen including a dishwasher, one double bedroom with fitted wardrobes, stylish bathroom with a shower and underfloor heating. The water rates are not included.