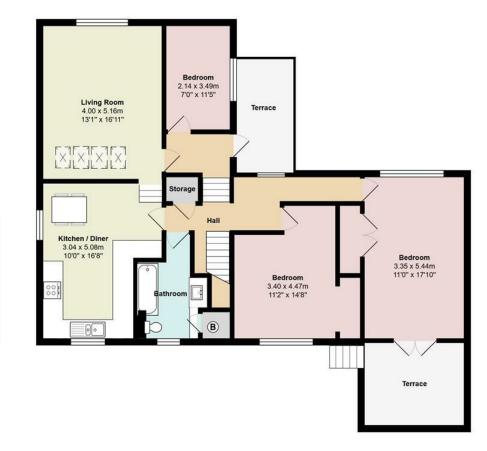

### **ENTRANCE HALL**

Large storage cupboard, stairs to the upper floor

### UPPER HALL

Offering access to further bedrooms, bathroom, and living space, as well as the terrace, Large built in cupboard

KITCHEN DINER

LOUNGE

BEDROOM 2

**BATHROOM** 

BEDROOM 3

TERRACE