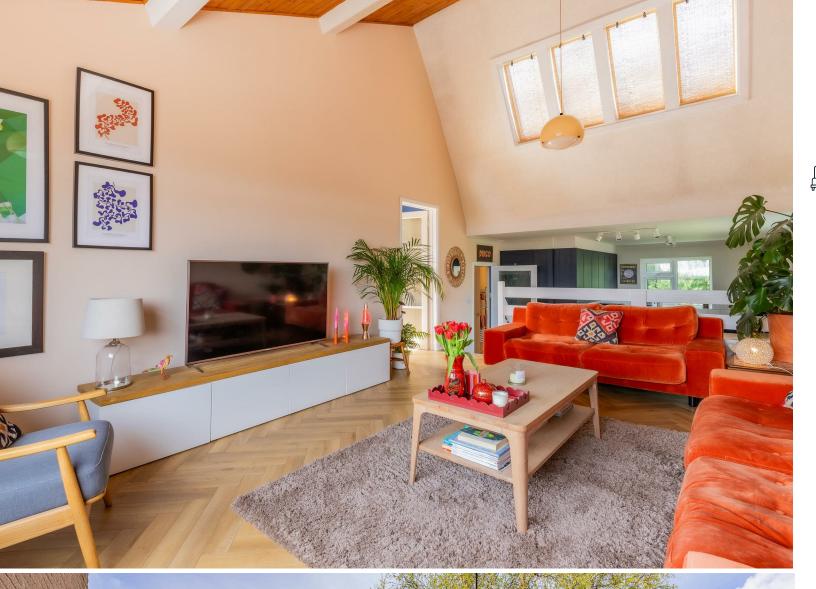

### UPPER HALL

Offering access to further bedrooms, bathroom, and living space, as well as the terrace, Large built in cupboard

KITCHEN DINER

LOUNGE

BEDROOM 2

**BATHROOM** 

BEDROOM 3

TERRACE

## LINNET CLOSE

CYNCOED, CF23 7HG - £295,000

We are pleased to offer for sale this Unique and spacious property. This FOUR bedroom duplex maisonette has a beautiful interior with a blend of modern & mid century style. Offering so much versatile space and storage over the two floors with an entrance hall, utility room, bedroom with stunning en-suite, large open plan kitchen diner, with raised living room with vaulted ceilings, and lovely green views over Cardiff towards Caerphilly mountain. Further benefiting from a secluded outdoor terrace, another bathroom, three bedrooms, one of which is being used as a second living room/music room, and has patio doors to the private terrace. Outside there is a lot of communal green spaces, as well as an allocated garage and parking. We strongly advise to view this property to apricate both the size and how unique it is.