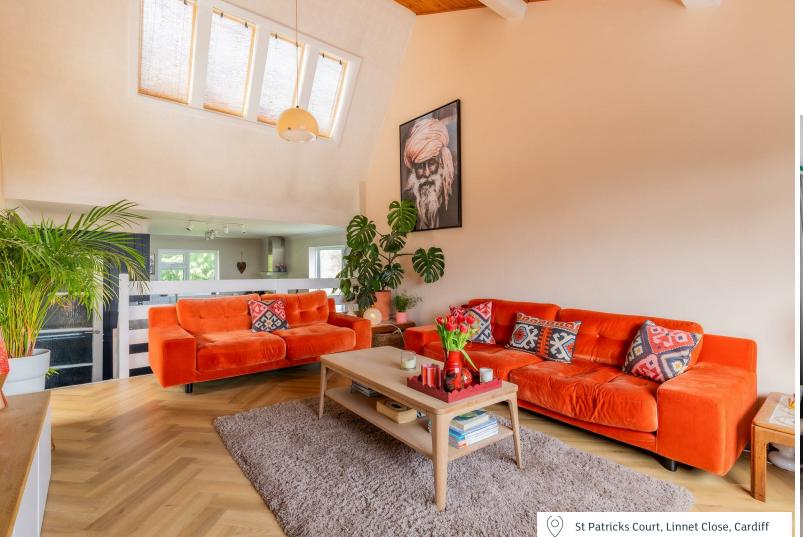

### UPPER HALL

Offering access to further bedrooms, bathroom, and living space, as well as the terrace, Large built in cupboard

KITCHEN DINER

LOUNGE

BEDROOM 2

**BATHROOM** 

BEDROOM 3

TERRACE

## LINNET CLOSE

CYNCOED, CF23 7HG - £295,000

We are pleased to offer for sale this Unique and spacious property. This FOUR bedroom duplex maisonette has a beautiful interior with a blend of modern & mid century style. Offering so much versatile space and storage over the two floors with an entrance hall, utility room, bedroom with stunning en-suite, large open plan kitchen diner, with raised living room with vaulted ceilings, and lovely green views over Cardiff towards Caerphilly mountain. Further benefiting from a secluded outdoor terrace, another bathroom, three bedrooms, one of which is being used as a second living room/music room, and has patio doors to the private terrace. Outside there is a lot of communal green spaces, as well as an allocated garage and parking. We strongly advise to view this property to apricate both the size and how unique it is.