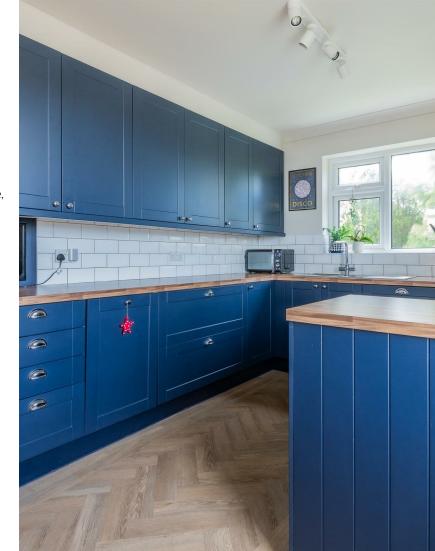

### UPPER HALL

Offering access to further bedrooms, bathroom, and living space, as well as the terrace, Large built in cupboard

KITCHEN DINER

LOUNGE

BEDROOM 2

**BATHROOM** 

BEDROOM 3

TERRACE

## LINNET CLOSE

CYNCOED, CF23 7HG - £295,000

We are pleased to offer for sale this Unique and spacious property. This FOUR bedroom duplex maisonette has a beautiful interior with a blend of modern & mid century style. Offering so much versatile space and storage over the two floors with an entrance hall, utility room, bedroom with stunning en-suite, large open plan kitchen diner, with raised living room with vaulted ceilings, and lovely green views over Cardiff towards Caerphilly mountain. Further benefiting from a secluded outdoor terrace, another bathroom, three bedrooms, one of which is being used as a second living room/music room, and has patio doors to the private terrace. Outside there is a lot of communal green spaces, as well as an allocated garage and parking. We strongly advise to view this property to apricate both the size and how unique it is.