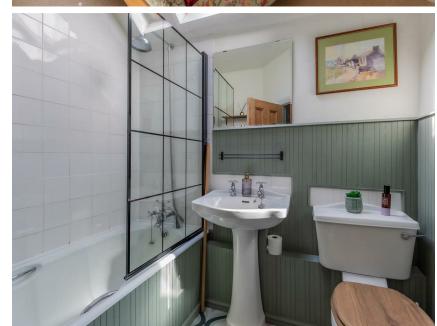

BEDROOM 2 2.82m x 3.56m (9'3" x 11'8")

BEDROOM 3 3.15m x 3.96m (10'4" x 13'0")

BATHROOM 1.93m x 2.06m (6'4" x 6'9")

LOFT ROOM 4.37m x 3.68m (14'4" x 12'1")