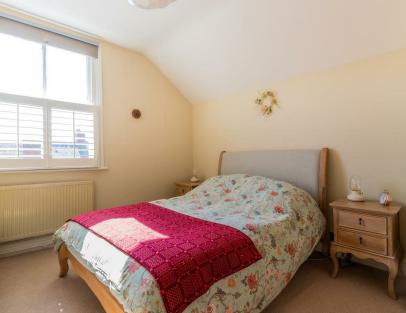

## HALL

LOUNGE 3.48m x 8.15m (11'5" x 26'9")

SITTING ROOM

DINING ROOM 3.18m x 4.09m (10'5" x 13'5")

KITCHEN 3.18m x 1.91m (10'5" x 6'3")

UTILITY ROOM 2.46m x 1.80m (8'1" x 5'11")

LANDING

BEDROOM 1 4.60m x 4.22m (15'1" x 13'10")

BEDROOM 2 2.82m x 3.56m (9'3" x 11'8")

BEDROOM 3 3.15m x 3.96m (10'4" x 13'0")

BATHROOM 1.93m x 2.06m (6'4" x 6'9")

LOFT ROOM 4.37m x 3.68m (14'4" x 12'1")