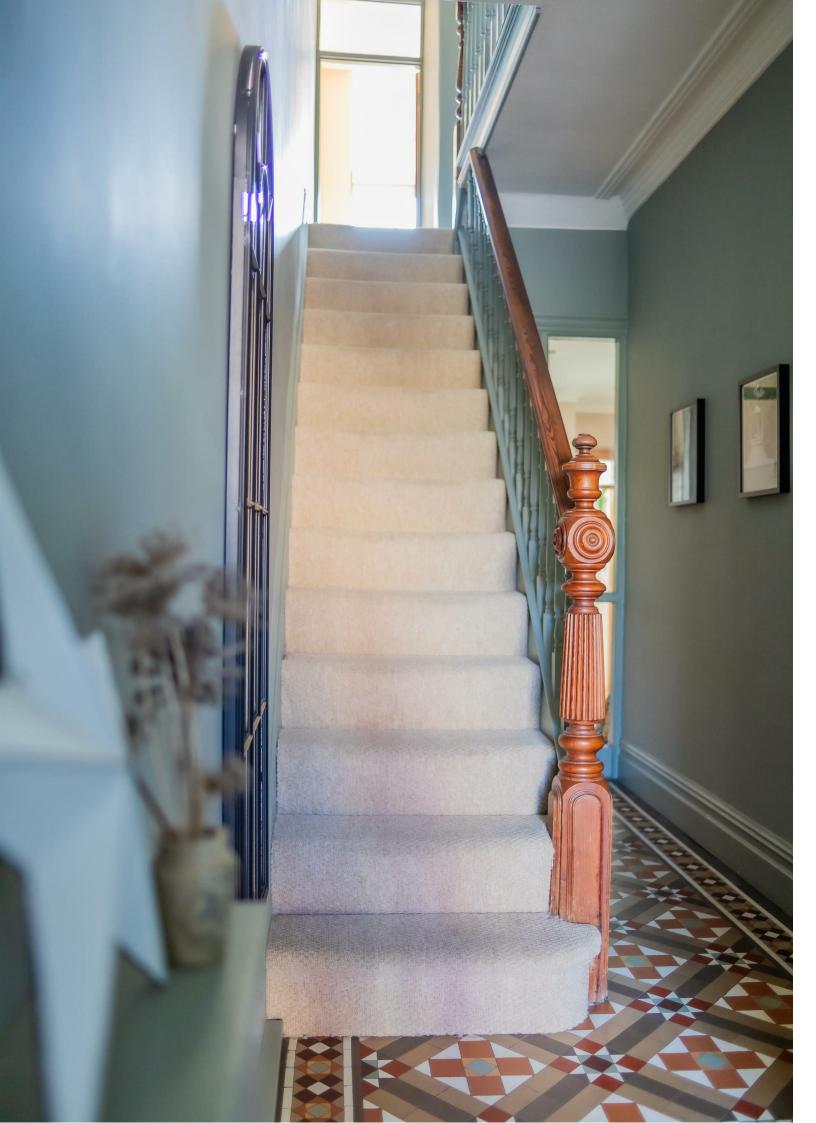

## HALL

LOUNGE 3.48m x 8.15m (11'5" x 26'9")

SITTING ROOM

DINING ROOM 3.18m x 4.09m (10'5" x 13'5")

KITCHEN 3.18m x 1.91m (10'5" x 6'3")

UTILITY ROOM 2.46m x 1.80m (8'1" x 5'11")

LANDING

BEDROOM 1 4.60m x 4.22m (15'1" x 13'10")