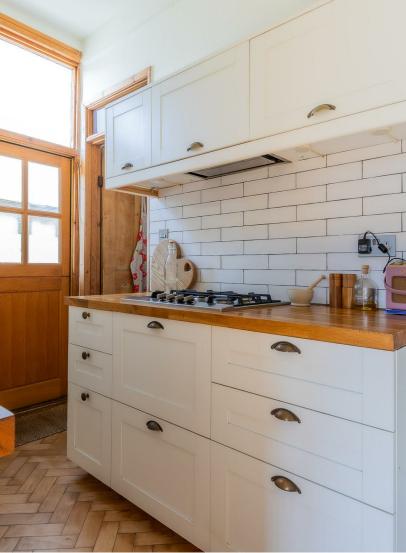

## HALL

LOUNGE 3.48m x 8.15m (11'5" x 26'9")

SITTING ROOM

DINING ROOM 3.18m x 4.09m (10'5" x 13'5")

KITCHEN 3.18m x 1.91m (10'5" x 6'3")

UTILITY ROOM 2.46m x 1.80m (8'1" x 5'11")

LANDING

BEDROOM 1 4.60m x 4.22m (15'1" x 13'10")