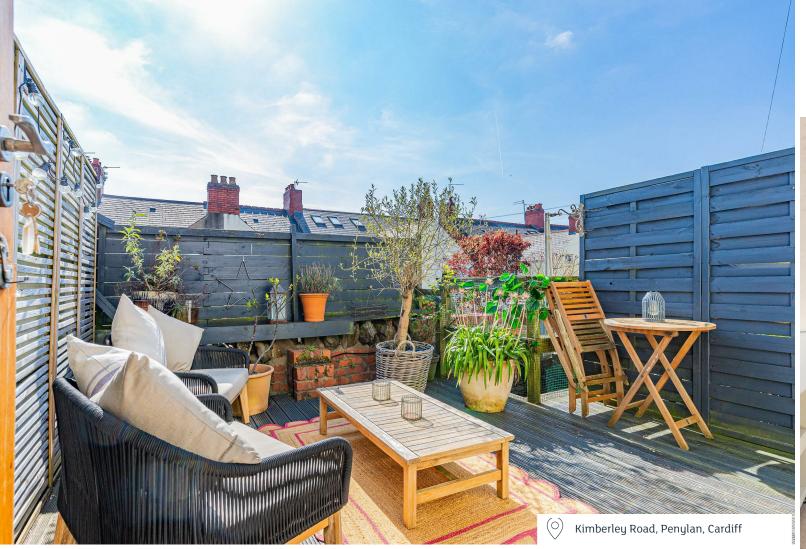

## GARDEN

TENURE

Freehold, but this is to be confirmed by your solicitor

SCHOOL CATCHMENT Marlborough Primary School Cardiff High School Ysgol Y Berllan Deg Ysgol Bro Edern

\*\*Subject to change and Availability\*\*

COUNCIL TAX BAND Council Tax Band F

PENYLAN, CF23 5AF - £465,000

Offers in excess of £465,000

A beautifully presented 3 bedroom family home, located on the very popular KIMBERLEY ROAD, in Penylan. Beautifully decorated and presented both inside & out. Showcasing a host of original features such as fireplaces, stripped wood and tiled floors, all mixed with some individual additions from the mixed with some individual additions from the owners, giving the property some real personality. Briefly comprising traditional entrance hall, through lounge sitting room, with lean to, dining room, galley kitchen, back kitchen which leads on to the garden, landing, 3 double bedrooms, bathroom and handy loft room, which his currently used as storage, but could be a great office, or hobbies room. Outside there is a cute low maintenance garden, which benefits from South East aspect, and would be ideal for entertaining. Situated in a cul de Sac, just a stones throw from Waterloo & Mill gardens, as well as Roath Park, plus a selection of shops, Deli's and high streets, making this a perfect location for families. Offered with NO ONWARD CHAIN