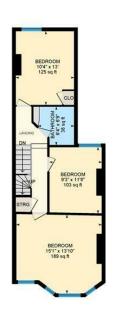

## HALL

LOUNGE 3.48m x 8.15m (11'5" x 26'9")

SITTING ROOM

DINING ROOM 3.18m x 4.09m (10'5" x 13'5")

KITCHEN 3.18m x 1.91m (10'5" x 6'3")

UTILITY ROOM 2.46m x 1.80m (8'1" x 5'11")

LANDING

BEDROOM 1 4.60m x 4.22m (15'1" x 13'10")

BEDROOM 2 2.82m x 3.56m (9'3" x 11'8")

BEDROOM 3 3.15m x 3.96m (10'4" x 13'0")

BATHROOM 1.93m x 2.06m (6'4" x 6'9")

LOFT ROOM 4.37m x 3.68m (14'4" x 12'1")