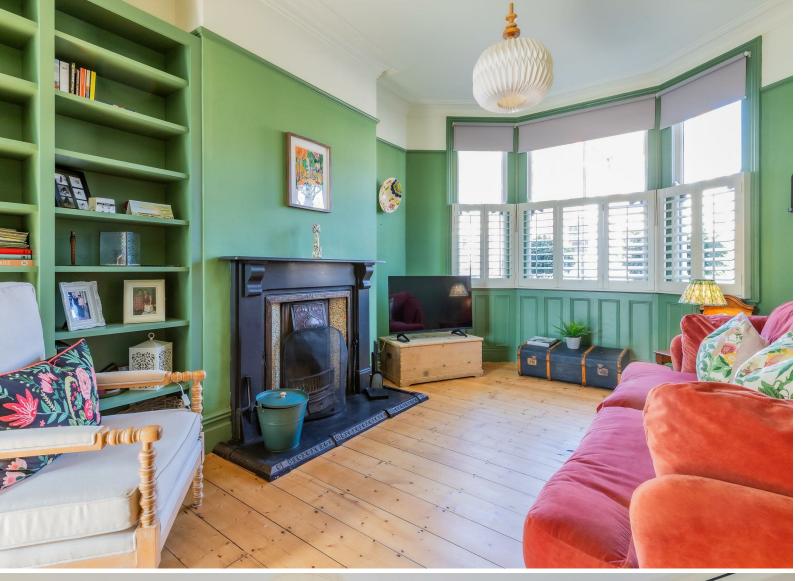

## HALL

LOUNGE 3.48m x 8.15m (11'5" x 26'9")

SITTING ROOM

DINING ROOM 3.18m x 4.09m (10'5" x 13'5")

KITCHEN 3.18m x 1.91m (10'5" x 6'3")

UTILITY ROOM 2.46m x 1.80m (8'1" x 5'11")

LANDING

BEDROOM 1 4.60m x 4.22m (15'1" x 13'10")

COUNCIL TAX BAND Council Tax Band F

PENYLAN, CF23 5AF - £465,000

Offers in excess of £465,000

A beautifully presented 3 bedroom family home, located on the very popular KIMBERLEY ROAD, in Penylan. Beautifully decorated and presented both inside & out. Showcasing a host of original features such as fireplaces, stripped wood and tiled floors, all mixed with some individual additions from the mixed with some individual additions from the owners, giving the property some real personality. Briefly comprising traditional entrance hall, through lounge sitting room, with lean to, dining room, galley kitchen, back kitchen which leads on to the garden, landing, 3 double bedrooms, bathroom and handy loft room, which his currently used as storage, but could be a great office, or hobbies room. Outside there is a cute low maintenance garden, which benefits from South East aspect, and would be ideal for entertaining. Situated in a cul de Sac, just a stones throw from Waterloo & Mill gardens, as well as Roath Park, plus a selection of shops, Deli's and high streets, making this a perfect location for families. Offered with NO ONWARD CHAIN