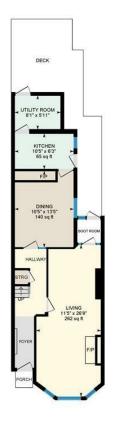

## HALL

LOUNGE 3.48m x 8.15m (11'5" x 26'9")

SITTING ROOM

DINING ROOM 3.18m x 4.09m (10'5" x 13'5")

KITCHEN 3.18m x 1.91m (10'5" x 6'3")

UTILITY ROOM 2.46m x 1.80m (8'1" x 5'11")

LANDING

BEDROOM 1 4.60m x 4.22m (15'1" x 13'10")

## 152 Kimberley Rd, Penylan, CRF

Main Building: Total Interior Area: 1349.42 sq ft

Ground Floor

5 10

White regions are excluded from total floor area in iGUIDE floor plans. All room dimensions and floor areas must be considered approximate and are subject to independent verification.