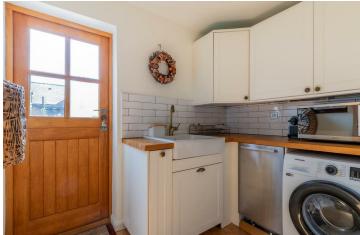

## HALL

LOUNGE 3.48m x 8.15m (11'5" x 26'9")

SITTING ROOM

DINING ROOM 3.18m x 4.09m (10'5" x 13'5")

KITCHEN 3.18m x 1.91m (10'5" x 6'3")

UTILITY ROOM 2.46m x 1.80m (8'1" x 5'11")

LANDING

BEDROOM 1 4.60m x 4.22m (15'1" x 13'10")

COUNCIL TAX BAND Council Tax Band F

PENYLAN, CF23 5AF - £465,000

Offers in excess of £465,000

A beautifully presented 3 bedroom family home, located on the very popular KIMBERLEY ROAD, in Penylan. Beautifully decorated and presented both inside & out. Showcasing a host of original features such as fireplaces, stripped wood and tiled floors, all mixed with some individual additions from the mixed with some individual additions from the owners, giving the property some real personality. Briefly comprising traditional entrance hall, through lounge sitting room, with lean to, dining room, galley kitchen, back kitchen which leads on to the garden, landing, 3 double bedrooms, bathroom and handy loft room, which his currently used as storage, but could be a great office, or hobbies room. Outside there is a cute low maintenance garden, which benefits from South East aspect, and would be ideal for entertaining. Situated in a cul de Sac, just a stones throw from Waterloo & Mill gardens, as well as Roath Park, plus a selection of shops, Deli's and high streets, making this a perfect location for families. Offered with NO ONWARD CHAIN