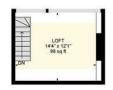

BEDROOM 2 2.82m x 3.56m (9'3" x 11'8")

BEDROOM 3 3.15m x 3.96m (10'4" x 13'0")

BATHROOM 1.93m x 2.06m (6'4" x 6'9")

LOFT ROOM 4.37m x 3.68m (14'4" x 12'1")