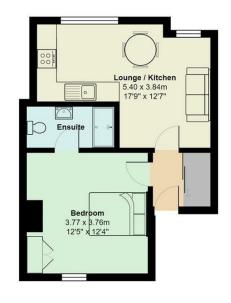

ELECTRIC HEATING. FLOOR PLAN AVAILABLE. FURNISHED.

EPC RATING of D COUNCIL TAX BAND of B

A holding fee of one weeks' rent will be payable to secure the dwelling. This will be deducted from the final balance payable upon moving into the dwelling, subject to a successful application. Jeffrey Ross Limited reserves the right to retain this payment should the applicant have provided false or misleading information at the time of applying for the dwelling or failed to take reasonable steps to enter into the Standard Occupation Contract.

#### rrace, Roath

Total Area: 38.9 m<sup>2</sup> ... 419 ft<sup>2</sup> All measurements are approximate and for display purposes only