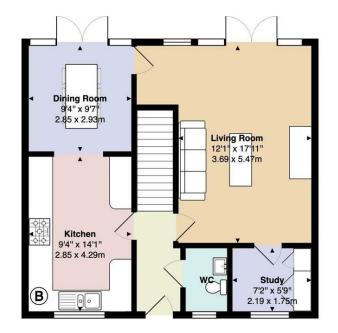

## **CRAIGLEE DRIVE**

, CF10 4BN - £1,750 PCM

Jeffrey Ross are delighted to market this hidden gem on Craiglee Drive. Tucked away at the back of this residential area and ideally located within walking distance of both Cardiff Bay and the City Centre while maintaining its peace and quiet is this detached four bedroom, furnished house. The property briefly comprises of entrance hallway, WC, modern kitchen with built in appliances extending onto a family dining room, spacious living room and coatroom. The first floor further comprises of master bedroom with built in wardrobes, ensuite with walk in shower, three other double bedrooms and a family bathroom with separate bath and shower. The property further benefits from a stunning low maintenance garden with artificial grass, raised seating area and has side access leading to the front of the property which further benefits from two allocated parking spaces. A MUST SEE!

Ms Cody Byrne cody@jeffreyross.co.uk Property Management Co-ordinator

42a Craiglee Drive

 $Total\ Area:\ 1261\ ft^2\ ...\ 117.2\ m^2$  All measurements are approximate and for display purposes only