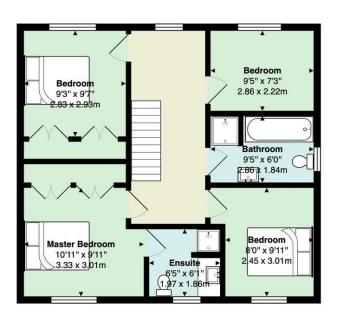

## **CRAIGLEE DRIVE**

, CF10 4BN - £1,750 PCM

Jeffrey Ross are delighted to market this hidden gem on Craiglee Drive. Tucked away at the back of this residential area and ideally located within walking distance of both Cardiff Bay and the City Centre while maintaining its peace and quiet is this detached four bedroom, furnished house. The property briefly comprises of entrance hallway, WC, modern kitchen with built in appliances extending onto a family dining room, spacious living room and coatroom. The first floor further comprises of master bedroom with built in wardrobes, ensuite with walk in shower, three other double bedrooms and a family bathroom with separate bath and shower. The property further benefits from a stunning low maintenance garden with artificial grass, raised seating area and has side access leading to the front of the property which further benefits from two allocated parking spaces. A MUST SEE!

Ms Cody Byrne cody@jeffreyross.co.uk Property Management Co-ordinator

42a Craiglee Drive

 $Total\ Area:\ 1261\ ft^2\ ...\ 117.2\ m^2$  All measurements are approximate and for display purposes only