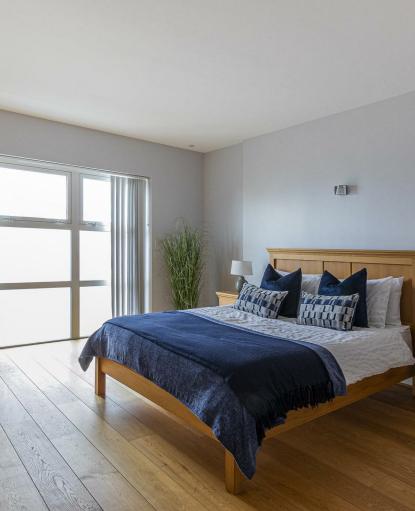

#### BEDROOM ONE

Double glazed windows, an exceptionally large double bedroom. with wood flooring, recessed ceiling down-lights. Doors to:-

#### BEDROOM TWO

Double glazed windows and patio door, to large decked balcony, An exceptionally large double bedroom with wood flooring, recessed ceiling down-lights. Door to:-