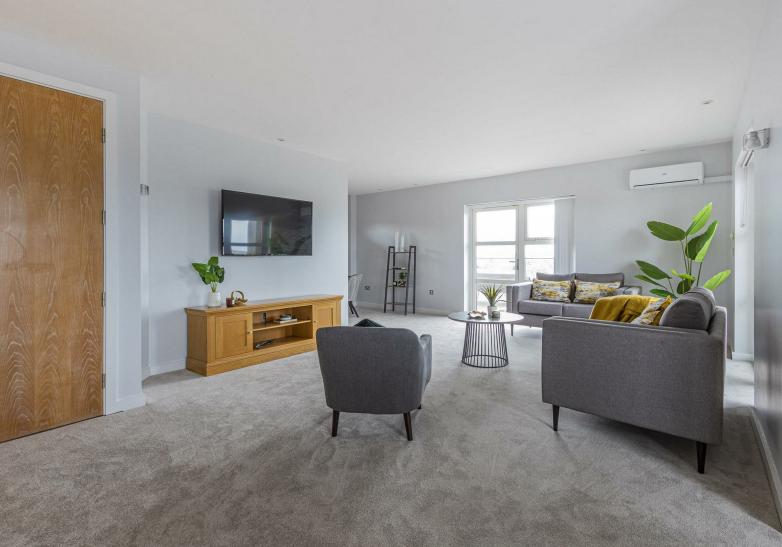

#### LOUNGE/DINING ROOM

Double doors lead into a very spacious reception room with ample space for both living and dining areas with double glazed south facing windows and doors leading onto two separate large roof terraces, one facing south and the other facing south-east providing lovely seating and alfresco dining areas with far reaching views across the city centre and beyond, Recessed ceiling down-lights. Newly carpeted flooring. Door to kitchen.