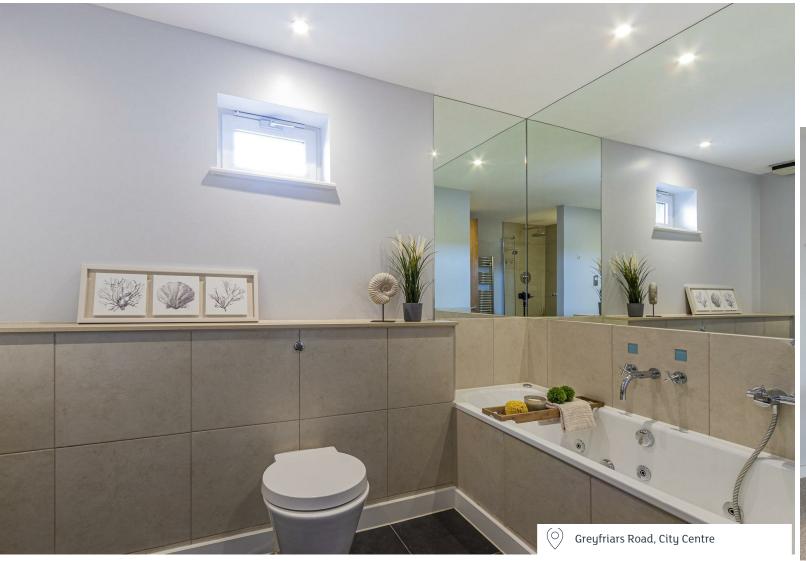

#### **EN-SUITE**

Tiled flooring, part tiled walls. Large shower cubicle, with rainfall shower, large wall hung wash hand basin with large mirror over. W.C. large bath, shaver point, extractor fan, heated towel rail, recessed ceiling down-lights, double glazed window.

#### EN-SUITE

Tiled flooring. Part tiled walls. Shower cubicle. Wall mounted wash hand basin, with mirror over. W.C, shaver point, extractor fan, heated towel rail.