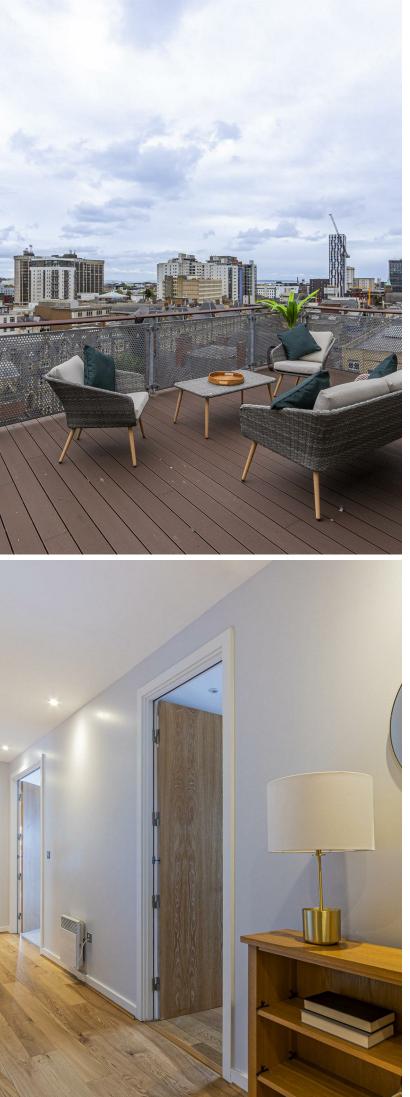

#### LOUNGE/DINING ROOM

Double doors lead into a very spacious reception room with ample space for both living and dining areas with double glazed south facing windows and doors leading onto two separate large roof terraces, one facing south and the other facing south-east providing lovely seating and alfresco dining areas with far reaching views across the city centre and beyond, Recessed ceiling down-lights. Newly carpeted flooring. Door to kitchen.

#### ENTRANCE HALL

An impressive wide hallway with attractive wood flooring, copious storage cupboards, one housing hot water tank, laundry cupboard with plumbing for washing machine, wall mounted video entry intercom system. Doors off to all rooms.