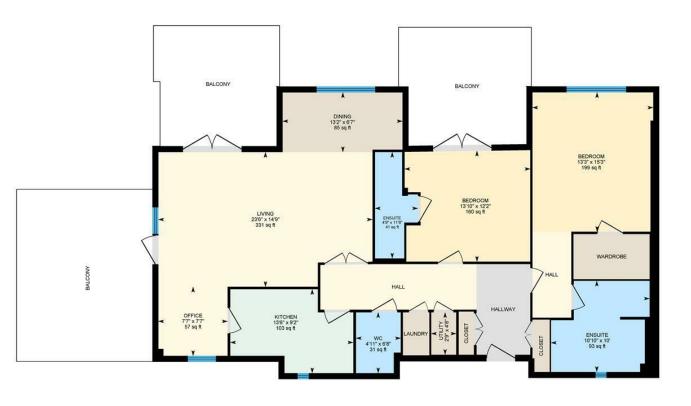

#### ENTRANCE HALL

An impressive wide hallway with attractive wood flooring, copious storage cupboards, one housing hot water tank, laundry cupboard with plumbing for washing machine, wall mounted video entry intercom system. Doors off to all rooms.

#### LOUNGE/DINING ROOM

Double doors lead into a very spacious reception room with ample space for both living and dining areas with double glazed south facing windows and doors leading onto two separate large roof terraces, one facing south and the other facing south-east providing lovely seating and alfresco dining areas with far reaching views across the city centre and beyond, Recessed ceiling down-lights. Newly carpeted flooring. Door to kitchen.

#### KITCHEN

Fitted with a range of base and wall mounted cupboard and drawer units in a gloss white finish with contrasting granite counter-tops, 1.5 bowl sink unit, built in appliances, wood flooring, recessed ceiling down-lights.

#### BEDROOM ONE

Double glazed windows, an exceptionally large double bedroom. with wood flooring, recessed ceiling down-lights. Doors to:-

#### DRESSING ROOM

Wood flooring, fitted shelving and hanging rail.

#### **EN-SUITE**

Tiled flooring, part tiled walls. Large shower cubicle, with rainfall shower, large wall hung wash hand basin with large mirror over. W.C. large bath, shaver point, extractor fan, heated towel rail, recessed ceiling down-lights, double glazed window.

#### BEDROOM TWO

Double glazed windows and patio door, to large decked balcony, An exceptionally large double bedroom with wood flooring, recessed ceiling down-lights. Door to:-

#### EN-SUITE

Tiled flooring. Part tiled walls. Shower cubicle. Wall mounted wash hand basin, with mirror over. W.C, shaver point, extractor fan, heated towel rail.