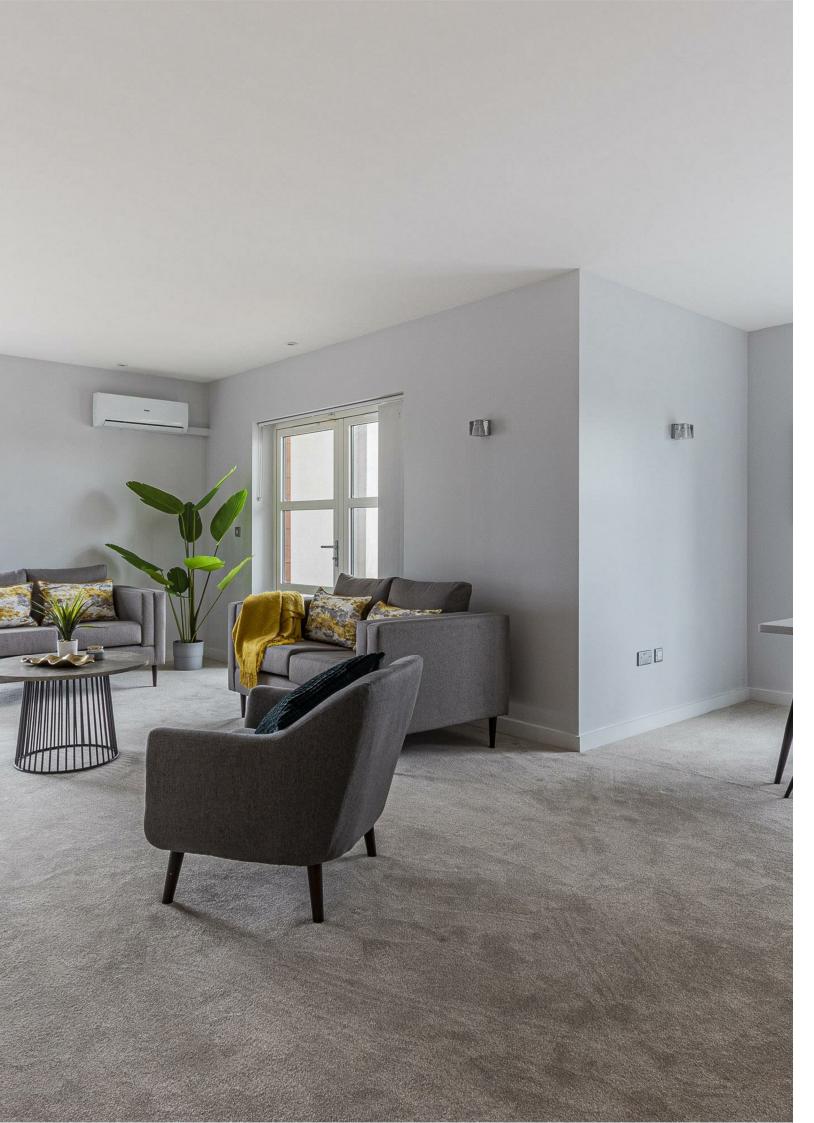

#### LOUNGE/DINING ROOM

Double doors lead into a very spacious reception room with ample space for both living and dining areas with double glazed south facing windows and doors leading onto two separate large roof terraces, one facing south and the other facing south-east providing lovely seating and alfresco dining areas with far reaching views across the city centre and beyond, Recessed ceiling down-lights. Newly carpeted flooring. Door to kitchen.