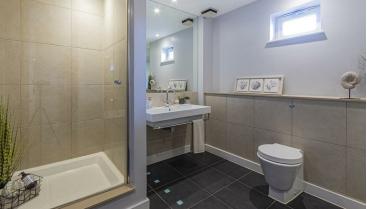

#### CLOAKROOM/W.C

Tiled flooring. Part tiled walls. W.C, wall mounted wash hand basin with large mirror over. Heated towel rail. Shaver point. Extractor fan, recessed ceiling down-lights.