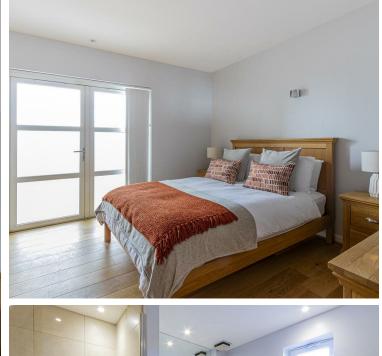

#### BEDROOM ONE

Double glazed windows, an exceptionally large double bedroom. with wood flooring, recessed ceiling down-lights. Doors to:-

#### BEDROOM TWO

Double glazed windows and patio door, to large decked balcony, An exceptionally large double bedroom with wood flooring, recessed ceiling down-lights. Door to:-