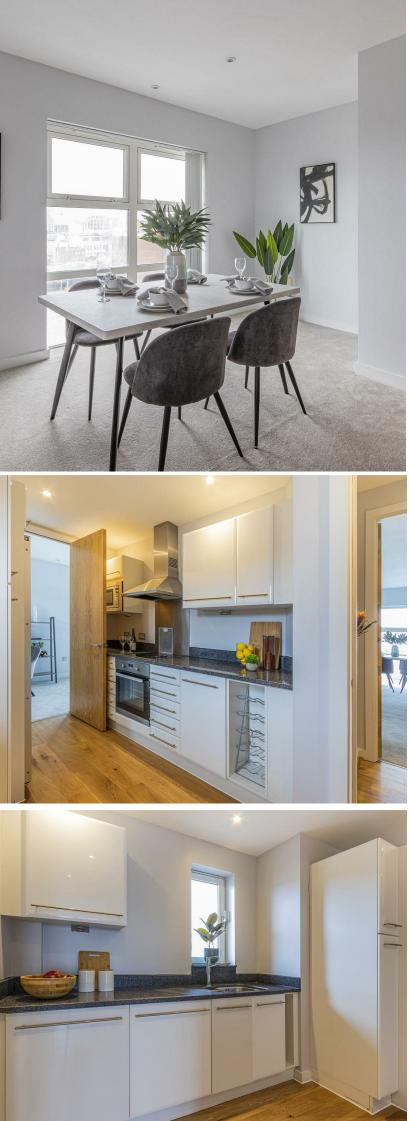

#### KITCHEN

Fitted with a range of base and wall mounted cupboard and drawer units in a gloss white finish with contrasting granite counter-tops, 1.5 bowl sink unit, built in appliances, wood flooring, recessed ceiling down-lights.