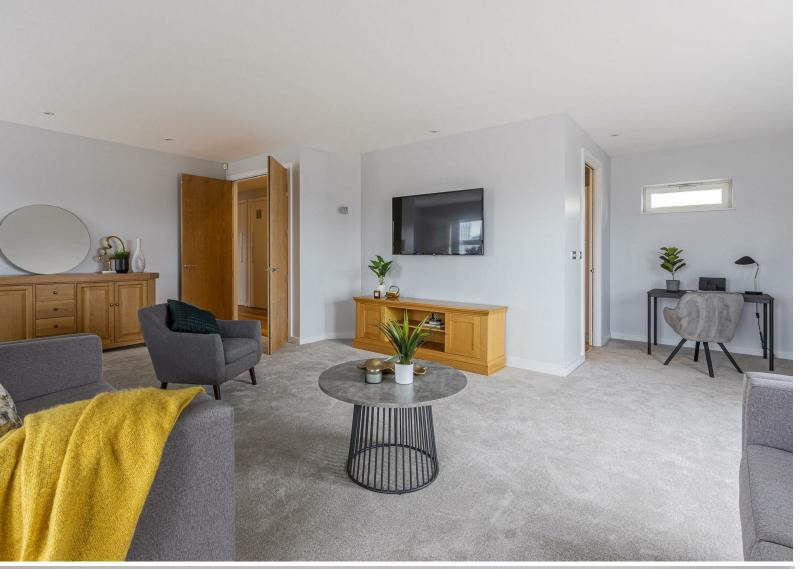

#### LOUNGE/DINING ROOM

Double doors lead into a very spacious reception room with ample space for both living and dining areas with double glazed south facing windows and doors leading onto two separate large roof terraces, one facing south and the other facing south-east providing lovely seating and alfresco dining areas with far reaching views across the city centre and beyond, Recessed ceiling down-lights. Newly carpeted flooring. Door to kitchen.