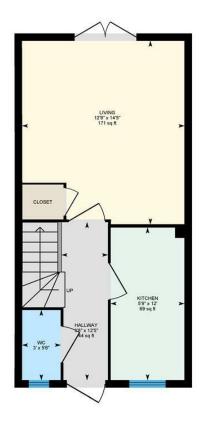

CARDIFF'S HOME FOR

STYLISH SALES

& LETTINGS

MATTHYSENS WAY
STMELLONS

JeffreyRoss

HALL

KITCHEN

LIVING ROOM

### GUIDE PRICE £225,000 - £235,000

GUIDE PRICE £225,000 - £235,000

New to market is this deceptively spacious FOUR bedroom townhouse for sale. Well presented both inside and out, with a versatile layout. Comprising: Entrance hall, WC, kitchen, living room with patio doors to the garden. 4 bedrooms, en-suite and "Jack & Jill" bathroom. The property benefits from a low maintenance garden and garage accessed from the garden. There is also NO ONWARD CHAIN.

## Matthysens Way, St. Mellons, CRF

Main Building: Total Interior Area 1017.60 sq ft

2

Ground Floor

6

White regions are excluded from total floor area in iGUIDE floor plans. All room dimensions and floor areas must be considered approximate and are subject to independent verification.