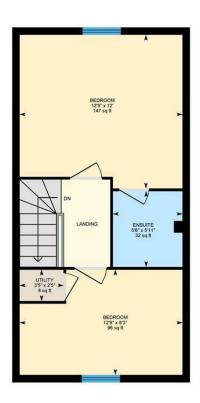

LANDING

BEDROOM

BEDROOM

BATHROOM "JACK & JILL"

SECOND FLOOR LANDING

BEDROOM

ENSUITE SHOWER ROOM

BEDROOM

### GUIDE PRICE £225,000 - £235,000

GUIDE PRICE £225,000 - £235,000

New to market is this deceptively spacious FOUR bedroom townhouse for sale. Well presented both inside and out, with a versatile layout. Comprising: Entrance hall, WC, kitchen, living room with patio doors to the garden. 4 bedrooms, en-suite and "Jack & Jill" bathroom. The property benefits from a low maintenance garden and garage accessed from the garden. There is also NO ONWARD CHAIN.