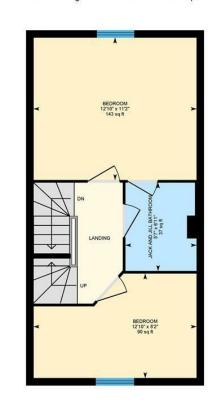

LANDING

BEDROOM

BEDROOM

BATHROOM "JACK & JILL"

SECOND FLOOR LANDING

BEDROOM

ENSUITE SHOWER ROOM

BEDROOM

### GUIDE PRICE £225,000 - £235,000

GUIDE PRICE £225,000 - £235,000

New to market is this deceptively spacious FOUR bedroom townhouse for sale. Well presented both inside and out, with a versatile layout. Comprising: Entrance hall, WC, kitchen, living room with patio doors to the garden. 4 bedrooms, en-suite and "Jack & Jill" bathroom. The property benefits from a low maintenance garden and garage accessed from the garden. There is also NO ONWARD CHAIN.