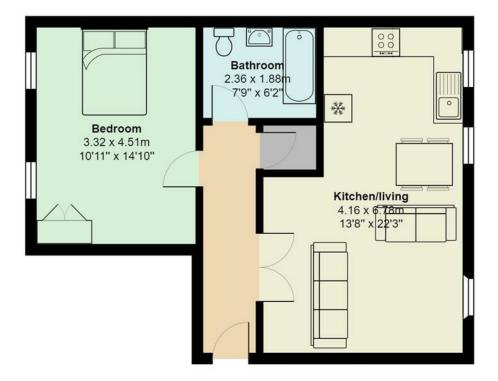

## Ferriers Court, Roath

Total Area: 52.4 m<sup>2</sup> ... 564 ft<sup>2</sup>

All measurements are approximate and for display purposes only