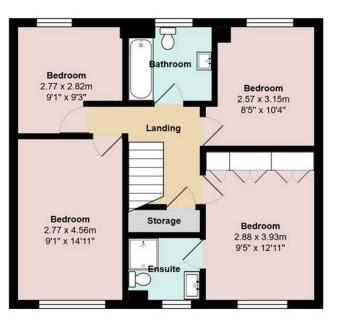

KITCHEN AREA

UTILITY ROOM

WC

PANTRY/ STORAGE CUPBOARD

GYM Currently used as a gym, but could be a study or rec room, door to

**STORAGE** Accessed via Gym, and from up and over door from front

LANDING

BEDROOM 1

ENSUITE

BEDROOM 2

BEDROOM 3

BATHROOM

BEDROOM 4

GARDEN

**TENURE** Freehold, but this is to be confirmed by your solicitor

COUNCIL TAX Band -G

All measurements are approximate and for display purposes only