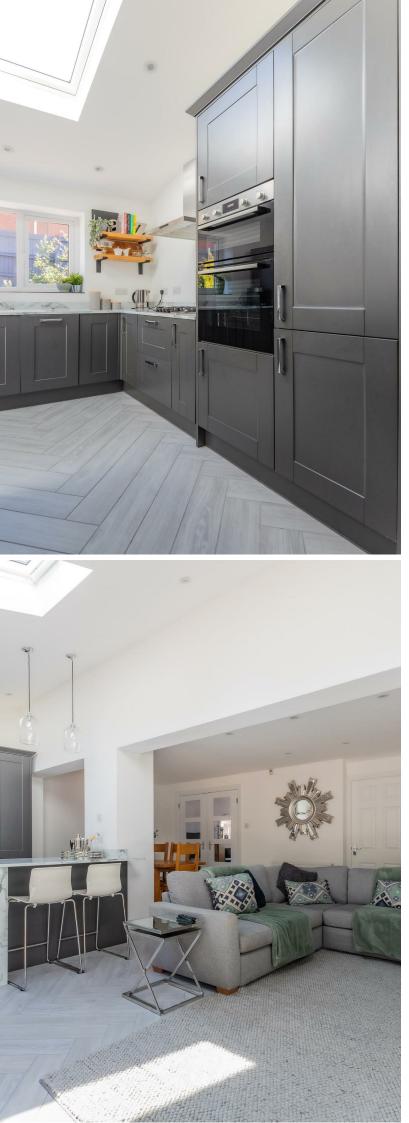

KITCHEN AREA

UTILITY ROOM

WC

PANTRY/ STORAGE CUPBOARD

GYM Currently used as a gym, but could be a study or rec room, door to

**STORAGE** Accessed via Gym, and from up and over door from front

LANDING

BEDROOM 1

## \*offers over £600,000 \*

We are pleased to offer for sale this immaculately presented and extended FOUR BEDROOM DETACHED home. This modern property makes a great family home with lots of space both inside and out. Offering entrance hall, cosy through lounge with double doors leading to a stunning open plan living kitchen area with fitted kitchen, roof skylights and bi-folding doors. There is also a pantry/ under stairs cupboard, utility room, WC and hand converted garage allowing for a gym/ study and storage. Upstairs there are four good size bedrooms, and contemporary family bathroom and ensuite shower room. Outside there is a low maintenance garden, with a sunny and private aspect. To the front there is off road parking for three cars.