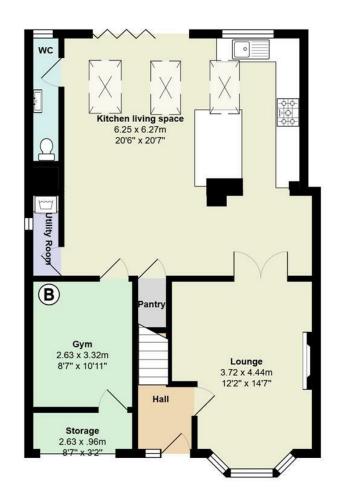

## CARDIFF'S HOME FOR STYLISH SALES & LETTINGS

CLOS TECWYN CYNCOED

**FRONT** Off road parking for 3 cars, side access to rear, and access to storage/ garage via up and over door

HALL

LOUNGE

OPEN PLAN LIVING SPACE

KITCHEN AREA

UTILITY ROOM

WC

PANTRY/ STORAGE CUPBOARD

GYM Currently used as a gym, but could be a study or rec room, door to

**STORAGE** Accessed via Gym, and from up and over door from front

LANDING

BEDROOM 1

ENSUITE

BEDROOM 2

BEDROOM 3

BATHROOM

BEDROOM 4

GARDEN

**TENURE** Freehold, but this is to be confirmed by your solicitor

COUNCIL TAX Band -G

All measurements are approximate and for display purposes only