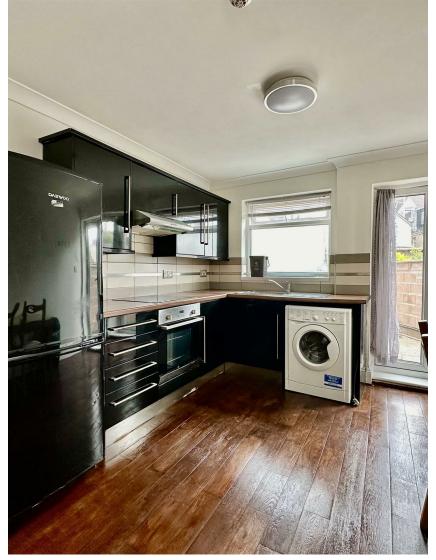

## PENYLAN ROAD

ROATH, CF24 3PF - £950 PCM

Ground floor, modern one bedroom apartment Ground floor, modern one bedroom apartment located in the heart of Penylan. The property benefits from its own entrance, modern fitted black gloss kitchen with appliances, open plan living and dining area through to the main bedroom. The bedroom is a good size double and leads through to a modern fitted bathroom suite with large shower. The property is furnished and offers small courtyard to the rear with bike lock-up.