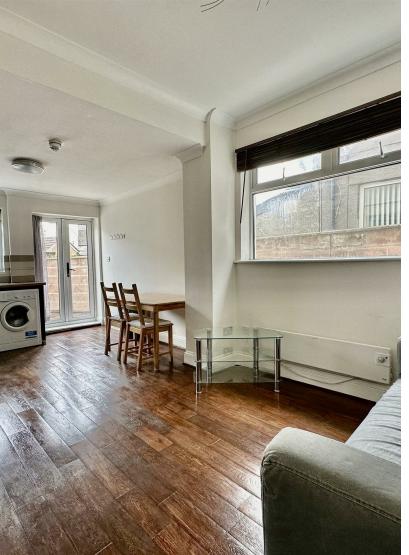

## PENYLAN ROAD

ROATH, CF24 3PF - £950 PCM

Ground floor, modern one bedroom apartment Ground floor, modern one bedroom apartment located in the heart of Penylan. The property benefits from its own entrance, modern fitted black gloss kitchen with appliances, open plan living and dining area through to the main bedroom. The bedroom is a good size double and leads through to a modern fitted bathroom suite with large shower. The property is furnished and offers small courtyard to the rear with bike lock-up.