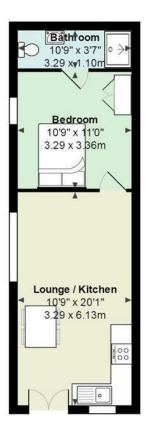

## Penylan Road, Roath

Total Area: 380 ft<sup>2</sup> ... 35.3 m<sup>2</sup> All measurements are approximate and for display purposes only