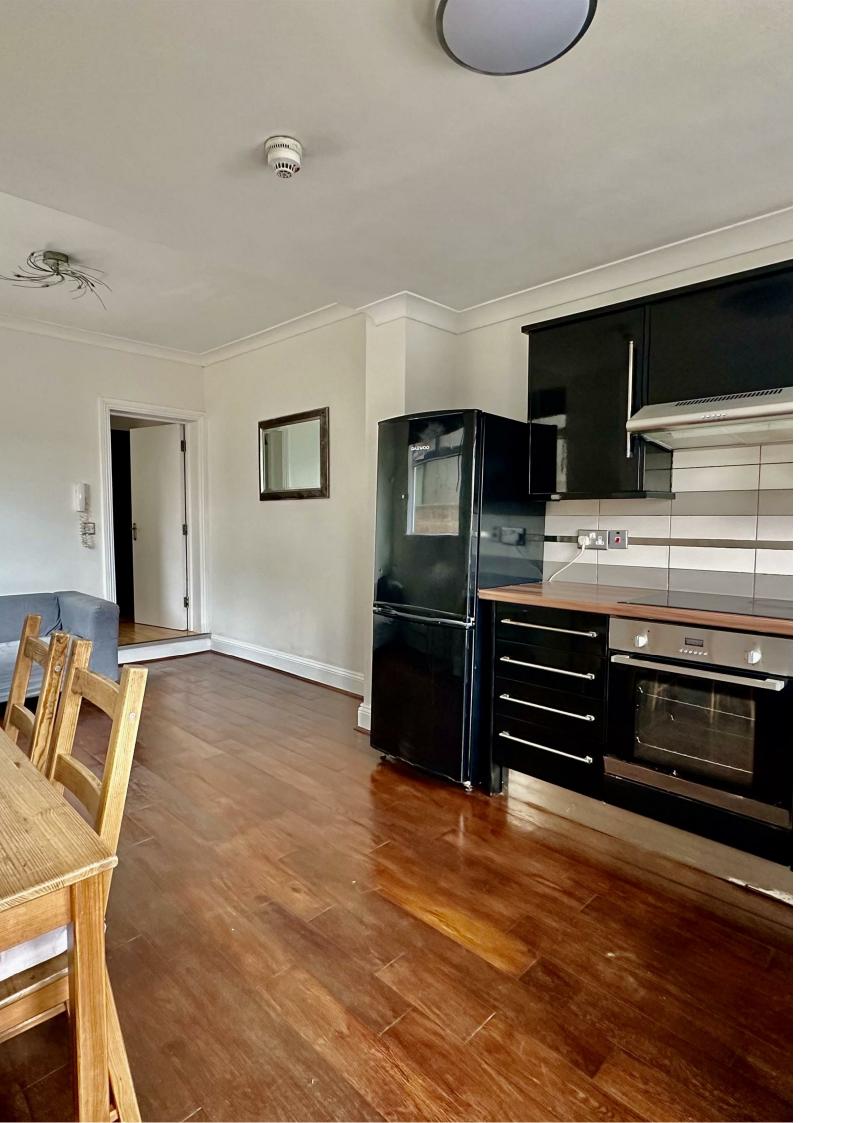

## PENYLAN ROAD

ROATH, CF24 3PF - £950 PCM

Ground floor, modern one bedroom apartment Ground floor, modern one bedroom apartment located in the heart of Penylan. The property benefits from its own entrance, modern fitted black gloss kitchen with appliances, open plan living and dining area through to the main bedroom. The bedroom is a good size double and leads through to a modern fitted bathroom suite with large shower. The property is furnished and offers small courtyard to the rear with bike lock-up.