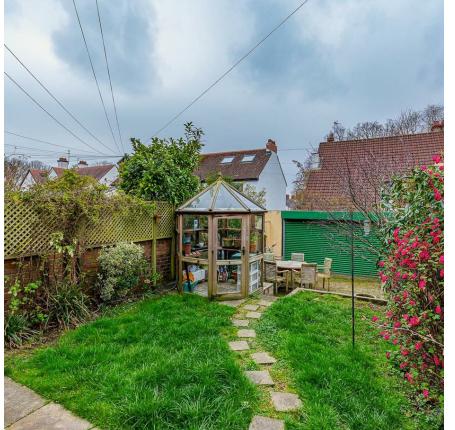

## OFFERS OVER £650,000

OFFERS OVER £650,000
We are pleased to offer for sale this impressive and spacious period property. This beautiful home is full of space and character, with a host of both original and modern features. The property offers a lovely entrance hall, lounge, study, stunning kitchen diner with modern fitted units, wood burner and bi-folding doors, leading on to the patio area. Upstairs there are four bedrooms, bathroom and separate toilet. On the top floor there is a great loft bedroom with ensuite. Outside there is a good size south facing garden with roller shutter offering the option of off road parking. Located in one of the most popular streets in Penylan, just a short walk from Waterloo gardens, Wellfield Rd, and Roath park, as well as within great school catchment such as Marlborough primary. primary.