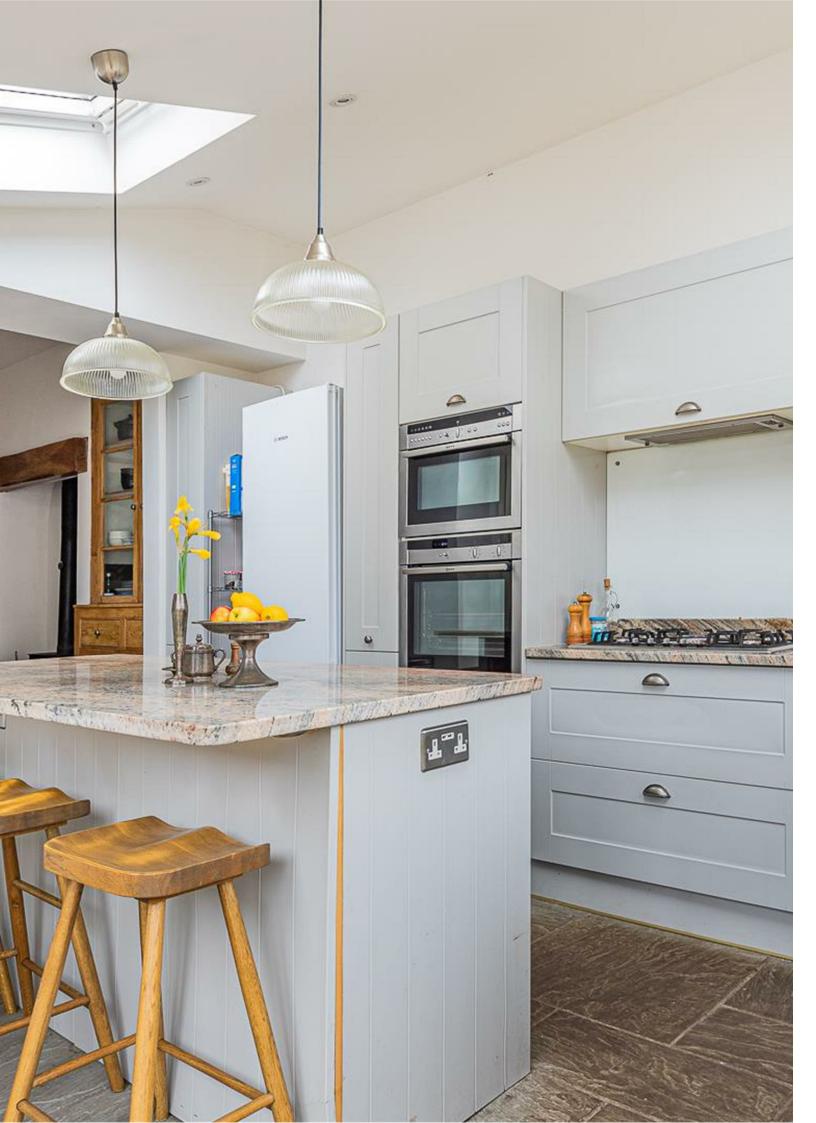

## OFFERS OVER £650,000

OFFERS OVER £650,000
We are pleased to offer for sale this impressive and spacious period property. This beautiful home is full of space and character, with a host of both original and modern features. The property offers a lovely entrance hall, lounge, study, stunning kitchen diner with modern fitted units, wood burner and bi-folding doors, leading on to the patio area. Upstairs there are four bedrooms, bathroom and separate toilet. On the top floor there is a great loft bedroom with ensuite. Outside there is a good size south facing garden with roller shutter offering the option of off road parking. Located in one of the most popular streets in Penylan, just a short walk from Waterloo gardens, Wellfield Rd, and Roath park, as well as within great school catchment such as Marlborough primary. primary.