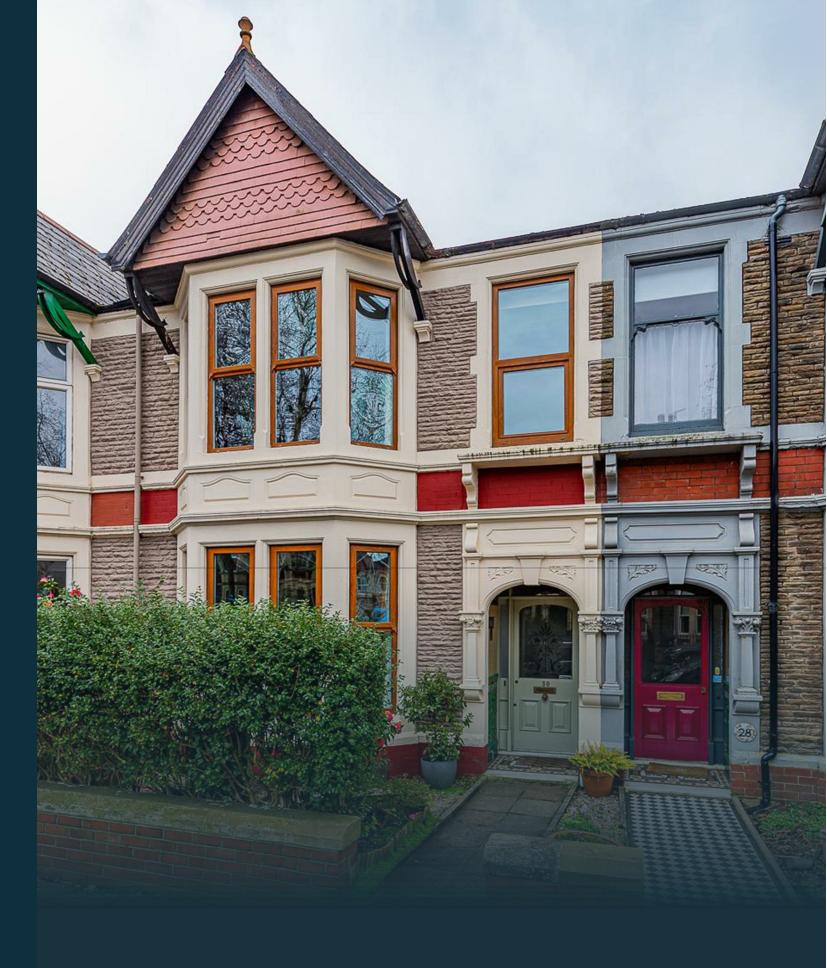

## KIMBERLEY ROAD

PENYLAN, CF23 5DJ - £650,000

## OFFERS OVER £650,000

OFFERS OVER £650,000
We are pleased to offer for sale this impressive and spacious period property. This beautiful home is full of space and character, with a host of both original and modern features. The property offers a lovely entrance hall, lounge, study, stunning kitchen diner with modern fitted units, wood burner and bi-folding doors, leading on to the patio area. Upstairs there are four bedrooms, bathroom and separate toilet. On the top floor there is a great loft bedroom with ensuite. Outside there is a good size south facing garden with roller shutter offering the option of off road parking. Located in one of the most popular streets in Penylan, just a short walk from Waterloo gardens, Wellfield Rd, and Roath park, as well as within great school catchment such as Marlborough primary. primary.