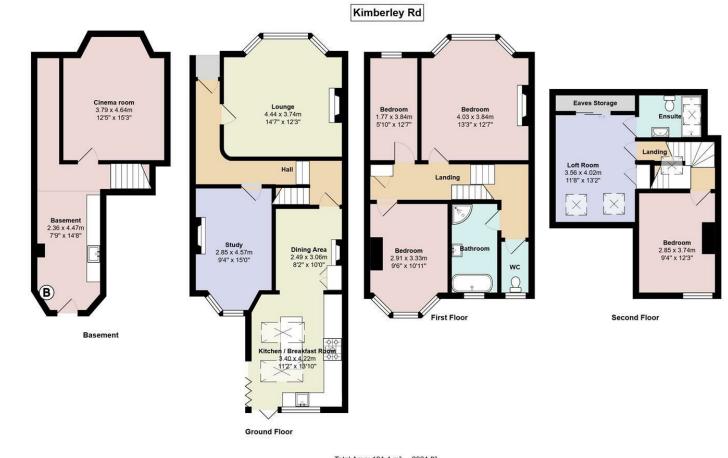

STYLISH SALES & LETTINGS

KIMBERLEY ROAD
PENYLAN

JeffreyRoss

HALL

LOUNGE

STUDY

KITCHEN DINER

**BASEMENT** 

CINEMA ROOM

FIRST FLOOR LANDING

BEDROOM 1

BEDROOM 2

BEDROOM 3

UPPER LANDING

BATHROOM

W C

2ND LANDING

BEDROOM 4

BEDROOM 5

ENSUITE SHOWER ROOM

GARDEN

COUNCIL TAX Band - G

**TENURE** 

Freehold, but this is to be confirmed by your solicitor