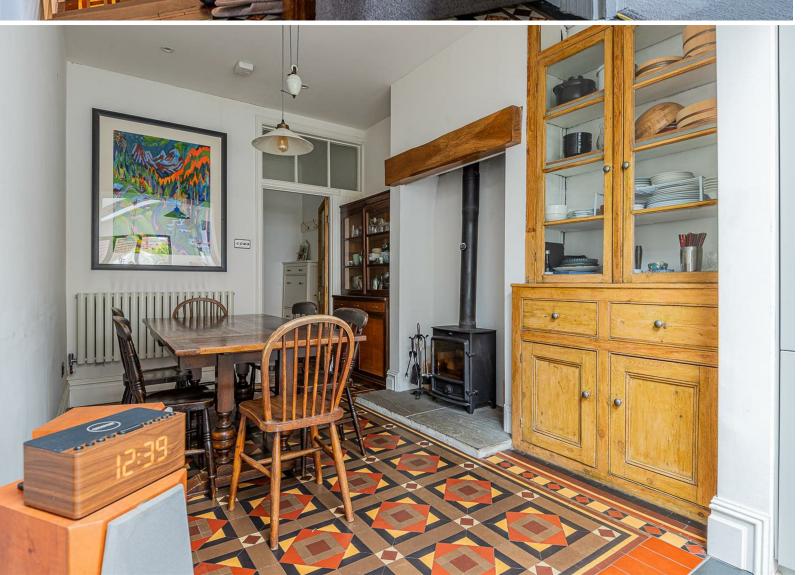

## OFFERS OVER £650,000

OFFERS OVER £650,000
We are pleased to offer for sale this impressive and spacious period property. This beautiful home is full of space and character, with a host of both original and modern features. The property offers a lovely entrance hall, lounge, study, stunning kitchen diner with modern fitted units, wood burner and bi-folding doors, leading on to the patio area. Upstairs there are four bedrooms, bathroom and separate toilet. On the top floor there is a great loft bedroom with ensuite. Outside there is a good size south facing garden with roller shutter offering the option of off road parking. Located in one of the most popular streets in Penylan, just a short walk from Waterloo gardens, Wellfield Rd, and Roath park, as well as within great school catchment such as Marlborough primary. primary.