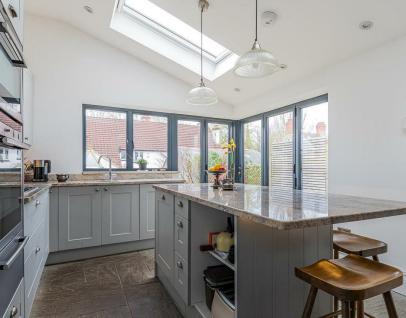

STYLISH SALES & LETTINGS

KIMBERLEY ROAD
PENYLAN

JeffreyRoss

HALL

LOUNGE

STUDY

KITCHEN DINER

**BASEMENT** 

## OFFERS OVER £650,000

OFFERS OVER £650,000
We are pleased to offer for sale this impressive and spacious period property. This beautiful home is full of space and character, with a host of both original and modern features. The property offers a lovely entrance hall, lounge, study, stunning kitchen diner with modern fitted units, wood burner and bi-folding doors, leading on to the patio area. Upstairs there are four bedrooms, bathroom and separate toilet. On the top floor there is a great loft bedroom with ensuite. Outside there is a good size south facing garden with roller shutter offering the option of off road parking. Located in one of the most popular streets in Penylan, just a short walk from Waterloo gardens, Wellfield Rd, and Roath park, as well as within great school catchment such as Marlborough primary. primary.