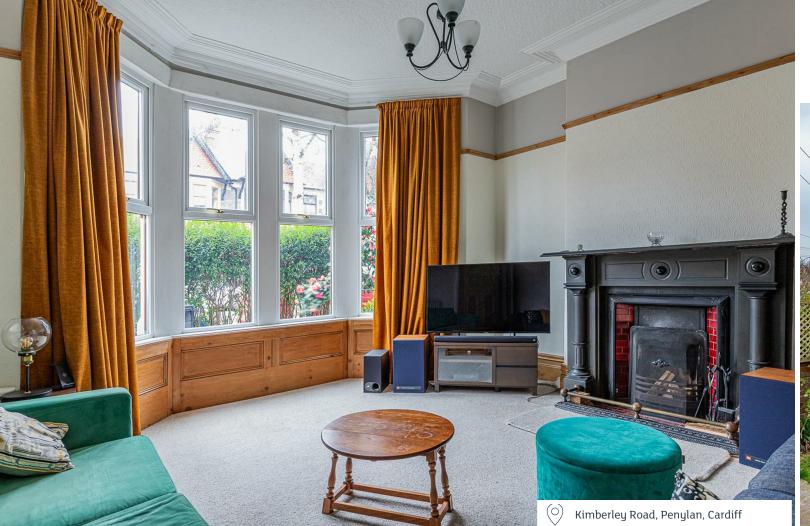

## OFFERS OVER £650,000

OFFERS OVER £650,000
We are pleased to offer for sale this impressive and spacious period property. This beautiful home is full of space and character, with a host of both original and modern features. The property offers a lovely entrance hall, lounge, study, stunning kitchen diner with modern fitted units, wood burner and bi-folding doors, leading on to the patio area. Upstairs there are four bedrooms, bathroom and separate toilet. On the top floor there is a great loft bedroom with ensuite. Outside there is a good size south facing garden with roller shutter offering the option of off road parking. Located in one of the most popular streets in Penylan, just a short walk from Waterloo gardens, Wellfield Rd, and Roath park, as well as within great school catchment such as Marlborough primary. primary.