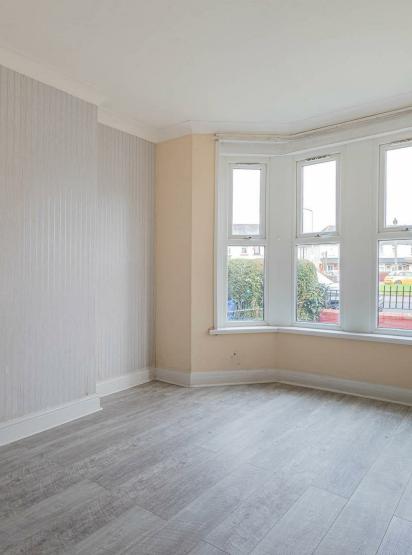

## ENTRANCE HALL

LOUNGE 3.63m x 3.66m (11'11" x 12'0")

DINING ROOM 3.63m x 4.57m (11'11" x 15'0")

KITCHEN 1.75m 5.41m (5'9" 17'9")

BEDROOM ONE 3.81m x 3.86m (12'6" x 12'8")

BEDROOM TWO 3.81m x 3.84m (12'6" x 12'7")

BEDROOM THREE 1.80m x 2.49m (5'11" x 8'2")

BATHROOM

GARDEN

**COUNCIL TAX**Band C

TENURE

Freehold, but this is to be confirmed by your solcitor