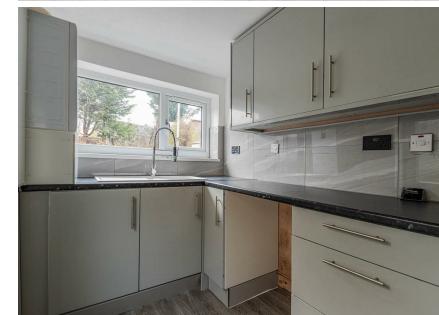

## ENTRANCE HALL

LOUNGE 3.63m x 3.66m (11'11" x 12'0")

DINING ROOM 3.63m x 4.57m (11'11" x 15'0")

KITCHEN 1.75m 5.41m (5'9" 17'9")

BEDROOM ONE 3.81m x 3.86m (12'6" x 12'8")

BEDROOM TWO 3.81m x 3.84m (12'6" x 12'7")

## STORRAR ROAD

TREMORFA, CF24 2RS - £239,950

NEW TO MARKET is this recently refurbished three bedroom home. Offering off road parking to front, a larger rear garden, and scope to extended \* subject to planning. The property boasts an entrance hall, lounge, sitting/ dining room, modern kitchen three bedrooms and modern bathroom. Offered with NO ONWARD CHAIN.