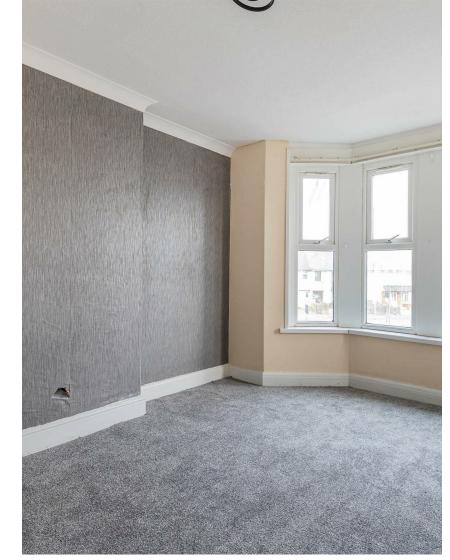

## ENTRANCE HALL

LOUNGE 3.63m x 3.66m (11'11" x 12'0")

DINING ROOM 3.63m x 4.57m (11'11" x 15'0")

KITCHEN 1.75m 5.41m (5'9" 17'9")

BEDROOM ONE 3.81m x 3.86m (12'6" x 12'8")

BEDROOM TWO 3.81m x 3.84m (12'6" x 12'7")

BEDROOM THREE 1.80m x 2.49m (5'11" x 8'2")

BATHROOM

GARDEN

**COUNCIL TAX**Band C

TENURE

Freehold, but this is to be confirmed by your solcitor