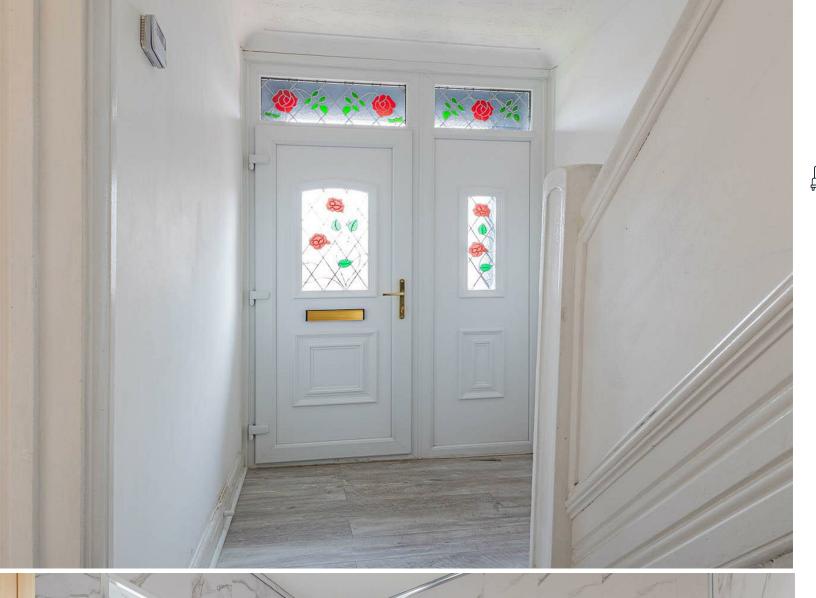

## ENTRANCE HALL

LOUNGE 3.63m x 3.66m (11'11" x 12'0")

DINING ROOM 3.63m x 4.57m (11'11" x 15'0")

KITCHEN 1.75m 5.41m (5'9" 17'9")

BEDROOM ONE 3.81m x 3.86m (12'6" x 12'8")

BEDROOM TWO 3.81m x 3.84m (12'6" x 12'7")