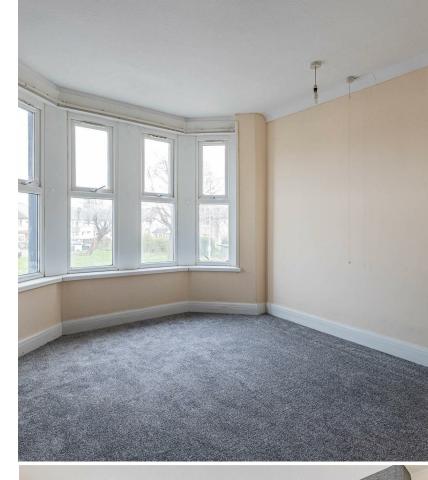

## ENTRANCE HALL

LOUNGE 3.63m x 3.66m (11'11" x 12'0")

DINING ROOM 3.63m x 4.57m (11'11" x 15'0")

KITCHEN 1.75m 5.41m (5'9" 17'9")

BEDROOM ONE 3.81m x 3.86m (12'6" x 12'8")

BEDROOM TWO 3.81m x 3.84m (12'6" x 12'7")