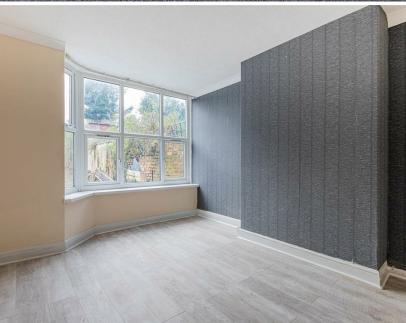

## ENTRANCE HALL

LOUNGE 3.63m x 3.66m (11'11" x 12'0")

DINING ROOM 3.63m x 4.57m (11'11" x 15'0")

KITCHEN 1.75m 5.41m (5'9" 17'9")

BEDROOM ONE 3.81m x 3.86m (12'6" x 12'8")

BEDROOM TWO 3.81m x 3.84m (12'6" x 12'7")

## STORRAR ROAD

TREMORFA, CF24 2RS - £239,950

NEW TO MARKET is this recently refurbished three bedroom home. Offering off road parking to front, a larger rear garden, and scope to extended \* subject to planning. The property boasts an entrance hall, lounge, sitting/ dining room, modern kitchen three bedrooms and modern bathroom. Offered with NO ONWARD CHAIN.