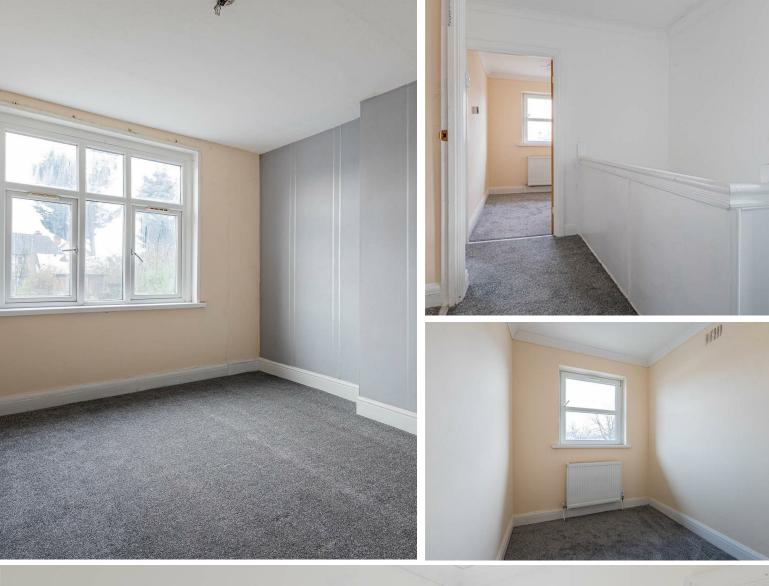

## ENTRANCE HALL

LOUNGE 3.63m x 3.66m (11'11" x 12'0")

DINING ROOM 3.63m x 4.57m (11'11" x 15'0")

KITCHEN 1.75m 5.41m (5'9" 17'9")

BEDROOM ONE 3.81m x 3.86m (12'6" x 12'8")

BEDROOM TWO 3.81m x 3.84m (12'6" x 12'7")

BEDROOM THREE 1.80m x 2.49m (5'11" x 8'2")

BATHROOM

GARDEN

**COUNCIL TAX**Band C

TENURE

Freehold, but this is to be confirmed by your solcitor

## STORRAR ROAD

TREMORFA, CF24 2RS - £239,950

NEW TO MARKET is this recently refurbished three bedroom home. Offering off road parking to front, a larger rear garden, and scope to extended \* subject to planning. The property boasts an entrance hall, lounge, sitting/ dining room, modern kitchen three bedrooms and modern bathroom. Offered with NO ONWARD CHAIN.