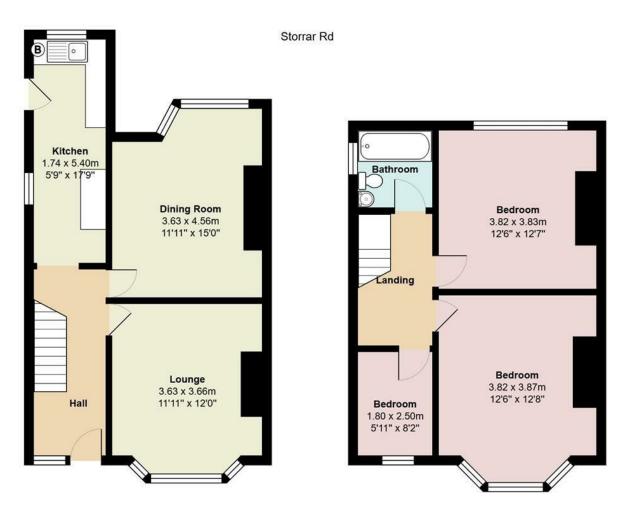

## ENTRANCE HALL

LOUNGE 3.63m x 3.66m (11'11" x 12'0")

DINING ROOM 3.63m x 4.57m (11'11" x 15'0")

KITCHEN 1.75m 5.41m (5'9" 17'9")

BEDROOM ONE 3.81m x 3.86m (12'6" x 12'8")

BEDROOM TWO 3.81m x 3.84m (12'6" x 12'7")

BEDROOM THREE 1.80m x 2.49m (5'11" x 8'2")

BATHROOM

GARDEN

**COUNCIL TAX**Band C

TENURE

Freehold, but this is to be confirmed by your solcitor

 $\label{eq:total_scale} Total\ Area:\ 95.6\ m^2\ ...\ 1030\ ft^2$  All measurements are approximate and for display purposes only