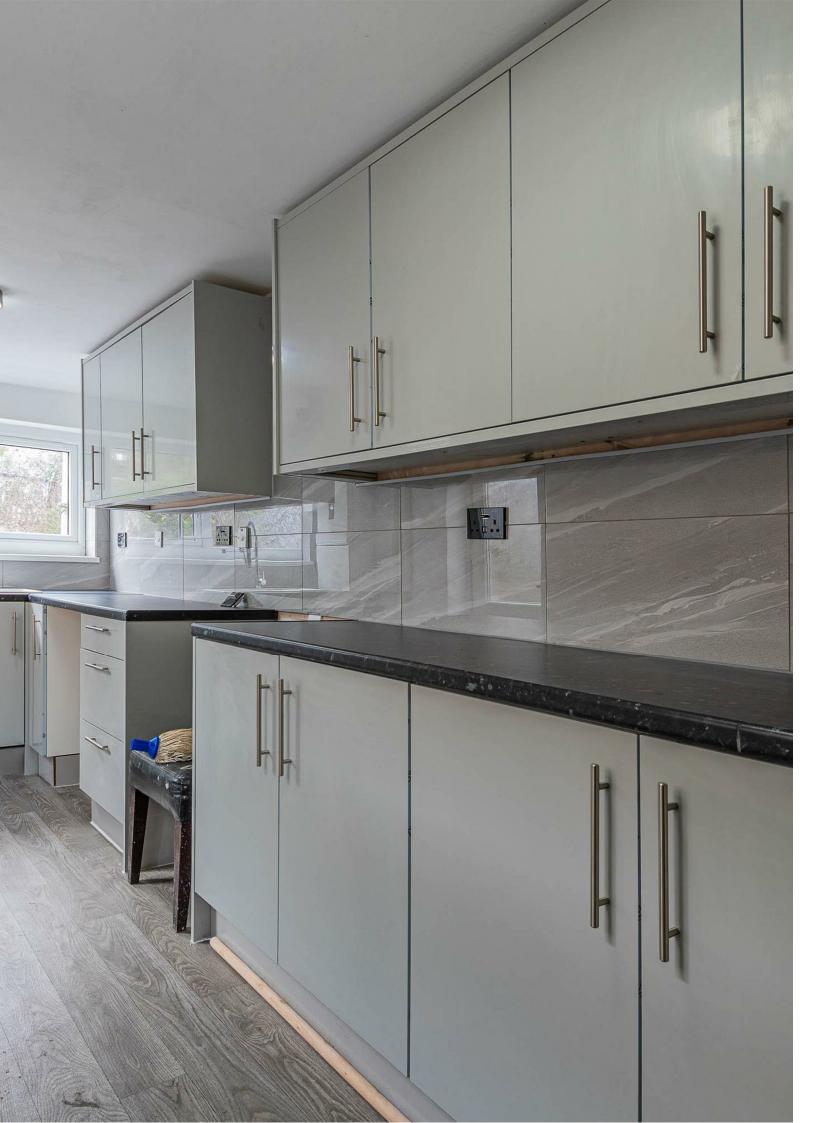

## ENTRANCE HALL

LOUNGE 3.63m x 3.66m (11'11" x 12'0")

DINING ROOM 3.63m x 4.57m (11'11" x 15'0")

KITCHEN 1.75m 5.41m (5'9" 17'9")

BEDROOM ONE 3.81m x 3.86m (12'6" x 12'8")

BEDROOM TWO 3.81m x 3.84m (12'6" x 12'7")