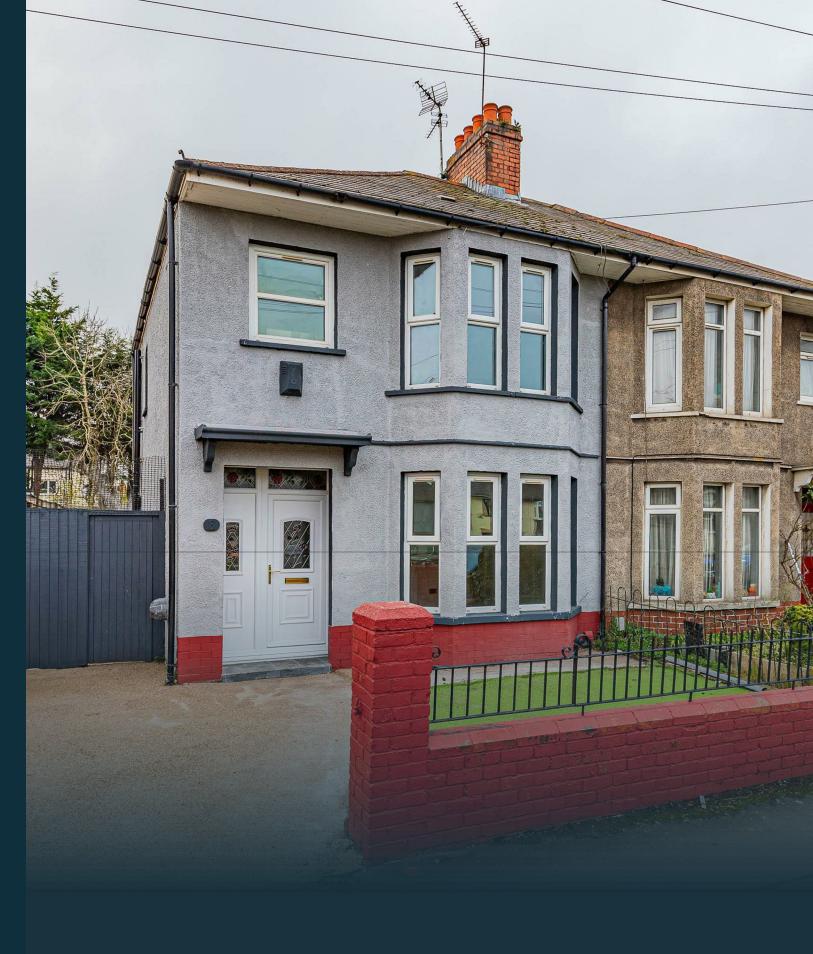

## STORRAR ROAD

TREMORFA, CF24 2RS - £239,950

NEW TO MARKET is this recently refurbished three bedroom home. Offering off road parking to front, a larger rear garden, and scope to extended \* subject to planning. The property boasts an entrance hall, lounge, sitting/ dining room, modern kitchen three bedrooms and modern bathroom. Offered with NO ONWARD CHAIN.