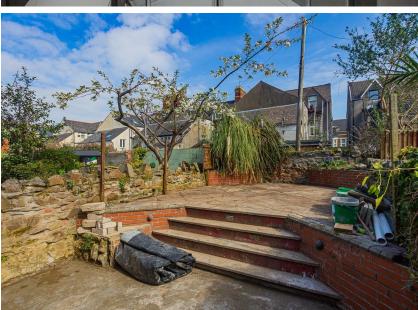

## **COTTRELL ROAD**

ROATH, CF24 3EY - £1,150 PCM

GARDEN FLAT IN ROATH!! Brand newly renovated in 2025 and in the heart of Roath is this brilliant, two bedroom apartment with private garden! Located on Cottrell Road (so perfectly situated between Albany and City Road) the property offers a lovely living space with open-plan lounge kitchen. To the rear of the flat is a spacious double bedroom and a second, smaller bedroom is located to the front. The property further offers bathroom with shower and acces to the garden. A brilliant rental opportunity and one we are delighted to bring to the market. Available unfurnished but the Landlord will provide white goods and is happy to supply additional furniture, if required - please enquire with JeffreyRoss for more information.