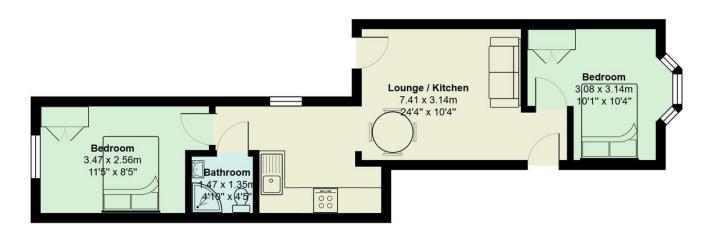

## **COTTRELL ROAD**

ROATH, CF24 3EY - £1,150 PCM

GARDEN FLAT IN ROATH!! Brand newly renovated in 2025 and in the heart of Roath is this brilliant, two bedroom apartment with private garden! Located on Cottrell Road (so perfectly situated between Albany and City Road) the property offers a lovely living space with open-plan lounge kitchen. To the rear of the flat is a spacious double bedroom and a second, smaller bedroom is located to the front. The property further offers bathroom with shower and acces to the garden. A brilliant rental opportunity and one we are delighted to bring to the market. Available unfurnished but the Landlord will provide white goods and is happy to supply additional furniture, if required - please enquire with JeffreyRoss for more information.

## Cottrell Road, Roath

Total Area: 42.9 m<sup>2</sup> ... 462 ft<sup>2</sup>

All measurements are approximate and for display purposes only