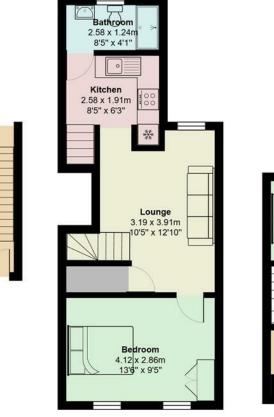

## **COTTRELL ROAD**

ROATH, CF24 3EY - £1,150 PCM

Brand newly renovated in 2025 and in the heart of Roath is this brilliant, two bedroom DUPLEX apartment! Located on Cottrell Road (so perfectly situated between Albany and City Road) the property offers a lovely living space with open-plan lounge kitchen. To the first-level is a spacious double bedroom and bathroom. To the second-level is another spacious double bedroom with additional storage area (that could also work well as a snug or study area!) A brilliant rental opportunity and one we are delighted to bring to the market. Available unfurnished but the Landlord will provide white goods and is happy to supply additional furniture, if required - please enquire with JeffreyRoss for more information.

## Cottrell Road, Roath

Total Area: 63.9 m<sup>2</sup> ... 688 ft<sup>2</sup> All measurements are approximate and for display purposes only