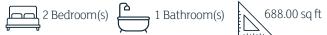

## Cottrell Road, Roath

Total Area: 63.9 m<sup>2</sup> ... 688 ft<sup>2</sup> All measurements are approximate and for display purposes only