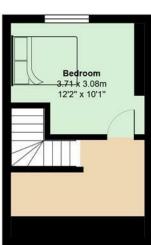

## **COTTRELL ROAD**

ROATH, CF24 3EY - £1,150 PCM

Brand newly renovated in 2025 and in the heart of Roath is this brilliant, two bedroom DUPLEX apartment! Located on Cottrell Road (so perfectly situated between Albany and City Road) the property offers a lovely living space with open-plan lounge kitchen. To the first-level is a spacious double bedroom and bathroom. To the second-level is another spacious double bedroom with additional storage area (that could also work well as a snug or study area!) A brilliant rental opportunity and one we are delighted to bring to the market. Available unfurnished but the Landlord will provide white goods and is happy to supply additional furniture, if required - please enquire with JeffreyRoss for more information.

## Cottrell Road, Roath

Total Area: 63.9 m<sup>2</sup> ... 688 ft<sup>2</sup> All measurements are approximate and for display purposes only